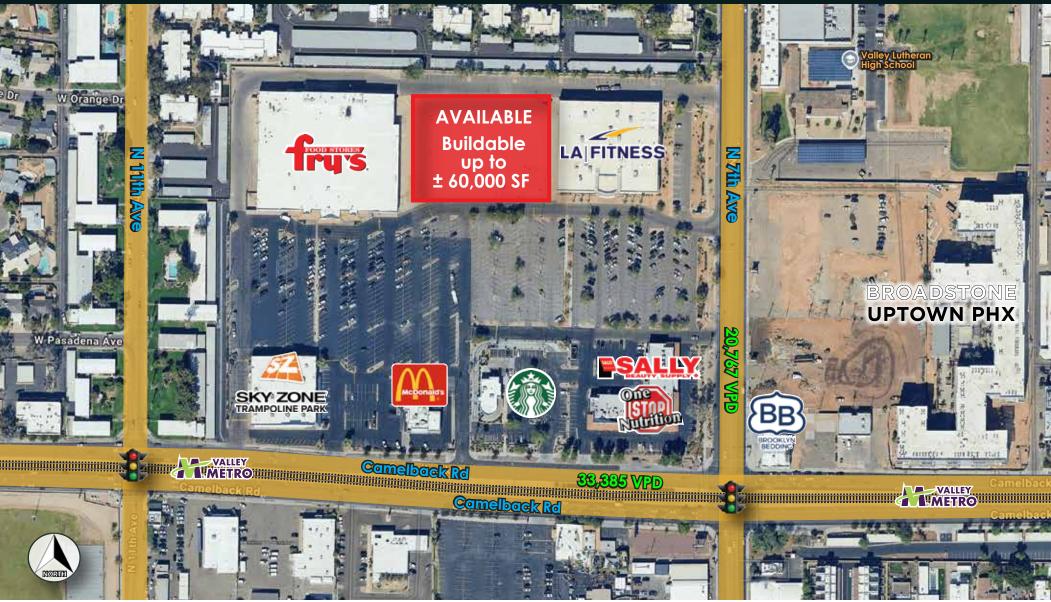

# RETAIL LAND LEASE at CAMELBACK VILLAGE SQUARE

#### NWC 7th Avenue & Camelback Road | Phoenix, AZ

7339 E. McDonald Drive Scottsdale, AZ 85250 (O) 480.947.8800 (F) 480.947.8830 www.dpcre.com

Contact: