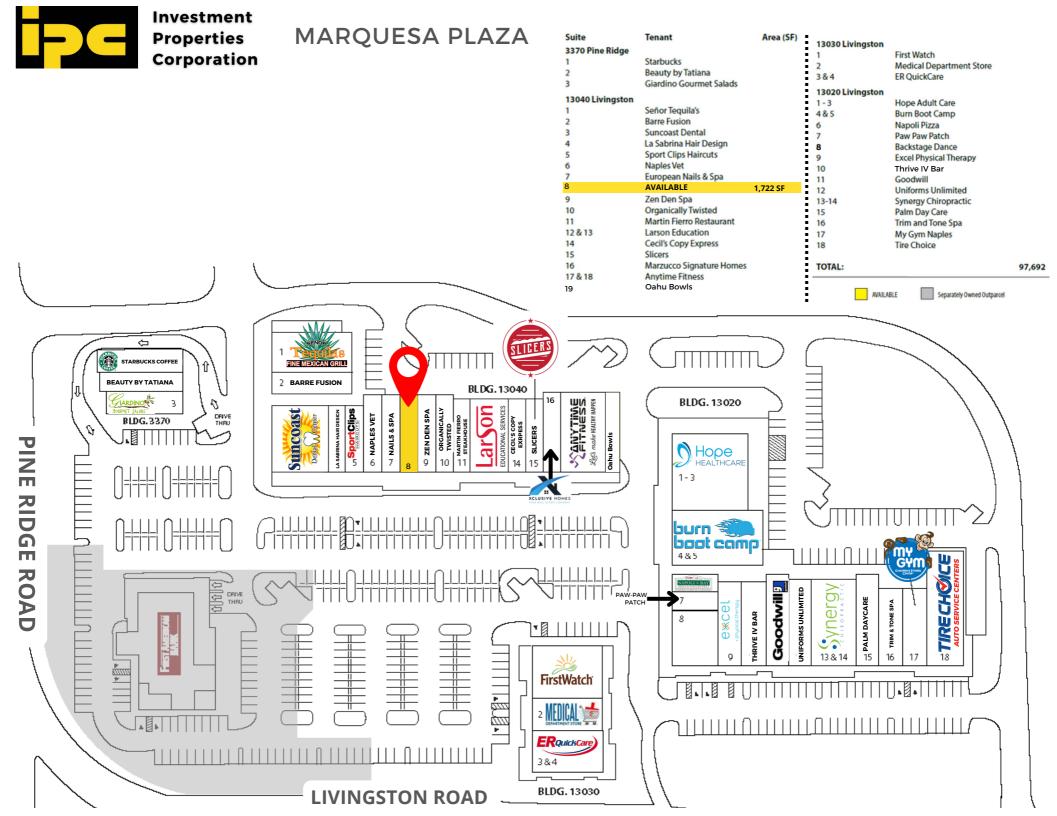

# MARQUESA PLAZA

9

Located at the intersection of Livingston Rd & Pine Ridge Rd

13040 Livingston Road | Naples, FL 34105

Join Starbucks, First Watch, Burn Boot Camp, Organically Twisted, and Napoli on the Bay at this busy intersection centrally located in Naples with easy access to I-75 and surrounded by dense residential.

| BLDG    | <u>SIZE</u> | BASE RENT PSF/YR NNN | 2024<br>EST. CAM | <u>AVAILABLE</u> | EST. MONTHLY TOTAL (+ SALES TAX) |
|---------|-------------|----------------------|------------------|------------------|----------------------------------|
| 13040-8 | 1,722 SF    | \$35.00              | \$9.10           | 2/1/2025         | \$6,328.35                       |

# MARQUESA PLAZA

13040 Livingston Road | Naples, Florida 34105

# SUITE #13040-8-1,722 SF