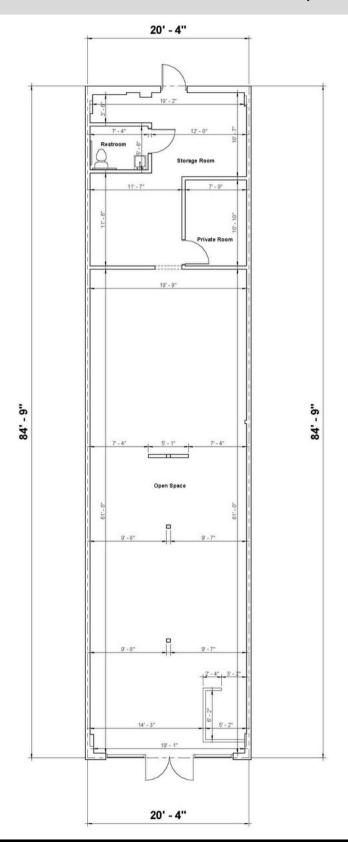

arbucks, First Watch, Burn Boot Camp, Organically Twisted, and Napoli on the Bay at this busy intersection centrally located in Naples with easy access to I-75 and surrounded by dense residential.

| BLDG    | <u>SIZE</u> | BASE RENT PSF/YR NNN | 2024<br>EST. CAM | <u>AVAILABLE</u> | EST. MONTHLY TOTAL (+ SALES TAX) |
|---------|-------------|----------------------|------------------|------------------|----------------------------------|
| 13040-8 | 1,722 SF    | \$35.00              | \$9.10           | 2/1/2025         | \$6,328.35                       |





CONTACT **(239)** 261-3400

Tara Stokes, ext. 176 tara@ipcnaples.com
Clint Sherwood, CCIM, ext. 179, clint@ipcnaples.com

# MARQUESA PLAZA

13040 Livingston Road | Naples, Florida 34105

#### FLOOR PLAN

# SUITE #13040-8-1,722 SF









### MARQUESA PLAZA

13040 Livingston Road | Naples, Florida 34105

**DEMOGRAPHICS 2023** 1 miles 3 miles 5 miles

Population 6,267 51,576 156,135

Avg. HH Income \$142,643 \$135,080 \$134,374

2023 AVE. TRAFFIC COUNT 100,000 cars per day

Through the Intersection of Livingston and Pine Ridge Roads