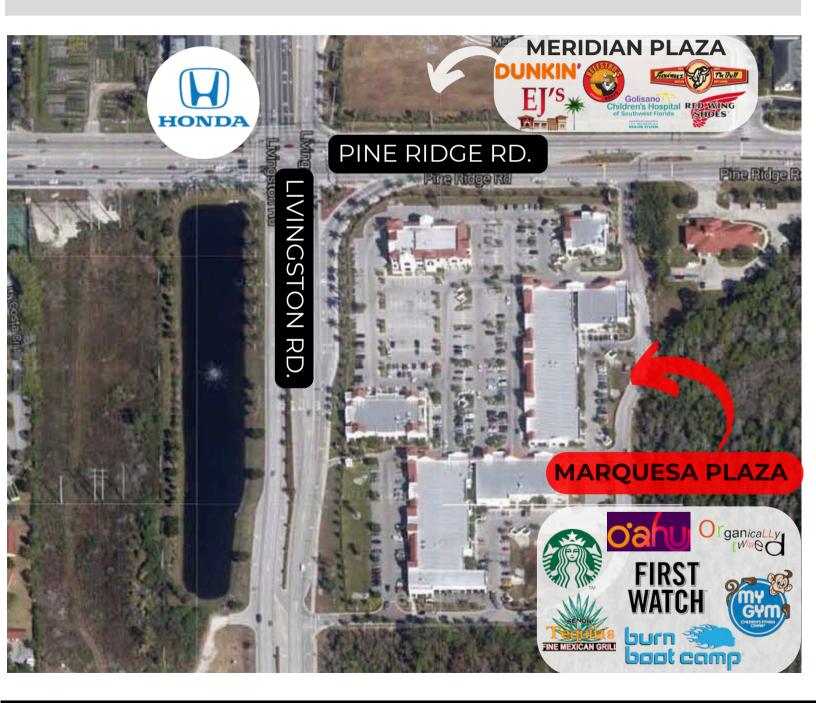

# MARQUESA PLAZA

9

Located at the intersection of Livingston Rd & Pine Ridge Rd

13040 Livingston Road | Naples, FL 34105

Join Starbucks, First Watch, Burn Boot Camp, Organically Twisted, and Napoli on the Bay at this busy intersection centrally located in Naples with easy access to I-75 and surrounded by dense residential.

### MARQUESA PLAZA

13040 Livingston Road | Naples, Florida 34105

**DEMOGRAPHICS 2023** 1 miles 3 miles 5 miles

Population 6,267 51,576 156,135

Avg. HH Income \$142,643 \$135,080 \$134,374

2023 AVE. TRAFFIC COUNT 100,000 cars per day

Through the Intersection of Livingston and Pine Ridge Roads