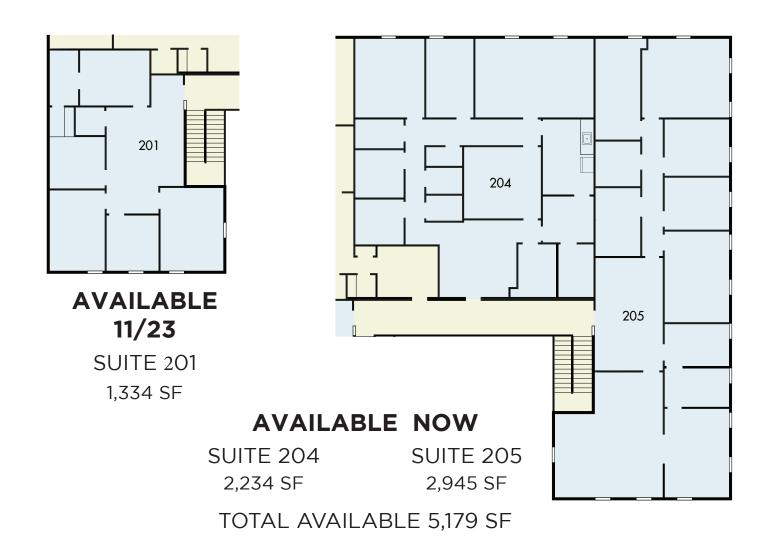

## PRIME LOCATION OFFICE SPACE FOR LEASE

1114 17<sup>™</sup> Avenue South | 3 Suites Available | 1,334 SF | 2,234 up to 5,179 SF Available

CALL FOR MORE INFORMATION (O) 615-490-6723 (C) 270-202-8655

Brittany Sears
info@ecgleasing.com | ecgleasing.com
615.490.6700
118 16th Avenue South Suite 200, Nashville, TN 37203

## PRIME LOCATION OFFICE SPACE FOR LEASE

1114 17<sup>™</sup> Avenue South | 3 Suites Available | 1,334 SF | 2,234 up to 5,179 SF Available

Information contained herein has been obtained from the owner of the property or from other sources we deem reliable. All information should be verified prior to purchase or lease