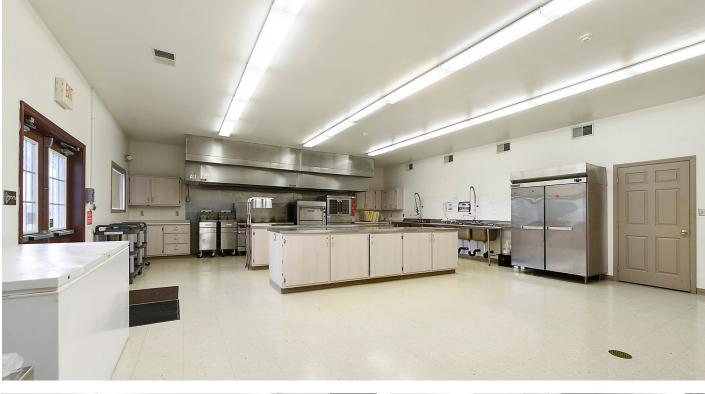

#### **Commercial Kitchen Building**

- 1,534 sq. ft.
- 26' x 41' Kitchen area
- 12' x 39' Storage (shelving for dry storage) & Office area
- Separate utilities
- Private entrance
- Adjacent parking lot
- Details on Next Page

#### Kitchen Includes...

- Walk-in cooler
- Walk-in freezer
- Double door cooler
- Hood and Ansul system
- Two (2) Fryers
- Double convection oven

- Double conventional oven
- Ten (10) burner stoves
- Two (2) bowl prep sink with disposal
- Three (3) bowl wash/rinse/sanitize sink
- One (1) hand wash sink
- Commercial mixer
- Various hand tools and appliances
- Plentiful prep space