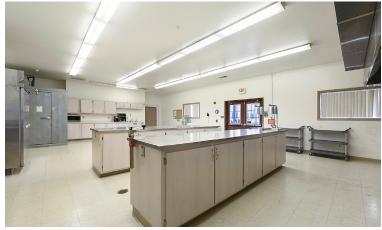

#### **Commercial Kitchen Building**

- 1,534 sq. ft.
- 26' x 41' Kitchen area
- 12' x 39' Storage (shelving for dry storage) & Office area
- Separate utilities
- Private entrance
- Adjacent parking lot
- Details on Next Page

#### Kitchen Includes...

- Walk-in cooler
- Walk-in freezer
- Double door cooler
- Hood and Ansul system
- Two (2) Fryers
- Double convection oven

- Double conventional oven
- Ten (10) burner stoves
- Two (2) bowl prep sink with disposal
- Three (3) bowl wash/rinse/sanitize sink
- One (1) hand wash sink
- Commercial mixer
- Various hand tools and appliances
- Plentiful prep space