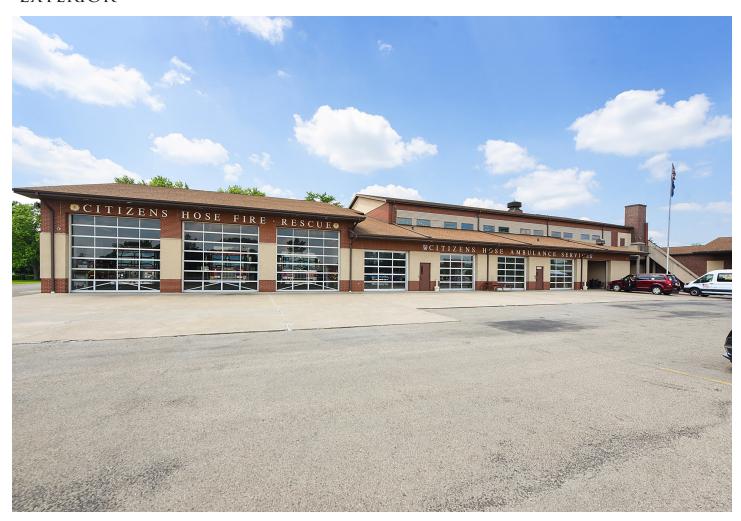

for dry storage) & Office area
- Separate utilities
- Private entrance
- Adjacent parking lot
- Details on Next Page

## Adjoining Social Hall/Ballroom available to rent separately

- 2,484 sq. ft. (23' x 108')
- 10.5' ceiling
- Tables & chairs
- Ample front entrance parking
- Seating for 150

#### Lori Moran

Imoran@ballymoneyrealestate.com Direct (412) 491-1690









#### Kitchen Includes...

- Walk-in cooler
- Walk-in freezer
- Double door cooler
- Hood and Ansul system
- Two (2) Fryers
- Double convection oven

- Double conventional oven
- Ten (10) burner stoves
- Two (2) bowl prep sink with disposal
- Three (3) bowl wash/rinse/sanitize sink
- One (1) hand wash sink
- Commercial mixer
- Various hand tools and appliances
- Plentiful prep space





## SOCIAL HALL





### EXTERIOR