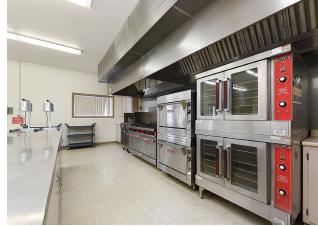

#### Kitchen Includes...

- Walk-in cooler
- Walk-in freezer
- Double door cooler
- Hood and Ansul system
- Two (2) Fryers
- Double convection oven

- Double conventional oven
- Ten (10) burner stoves
- Two (2) bowl prep sink with disposal
- Three (3) bowl wash/rinse/sanitize sink
- One (1) hand wash sink
- Commercial mixer
- Various hand tools and appliances
- Plentiful prep space