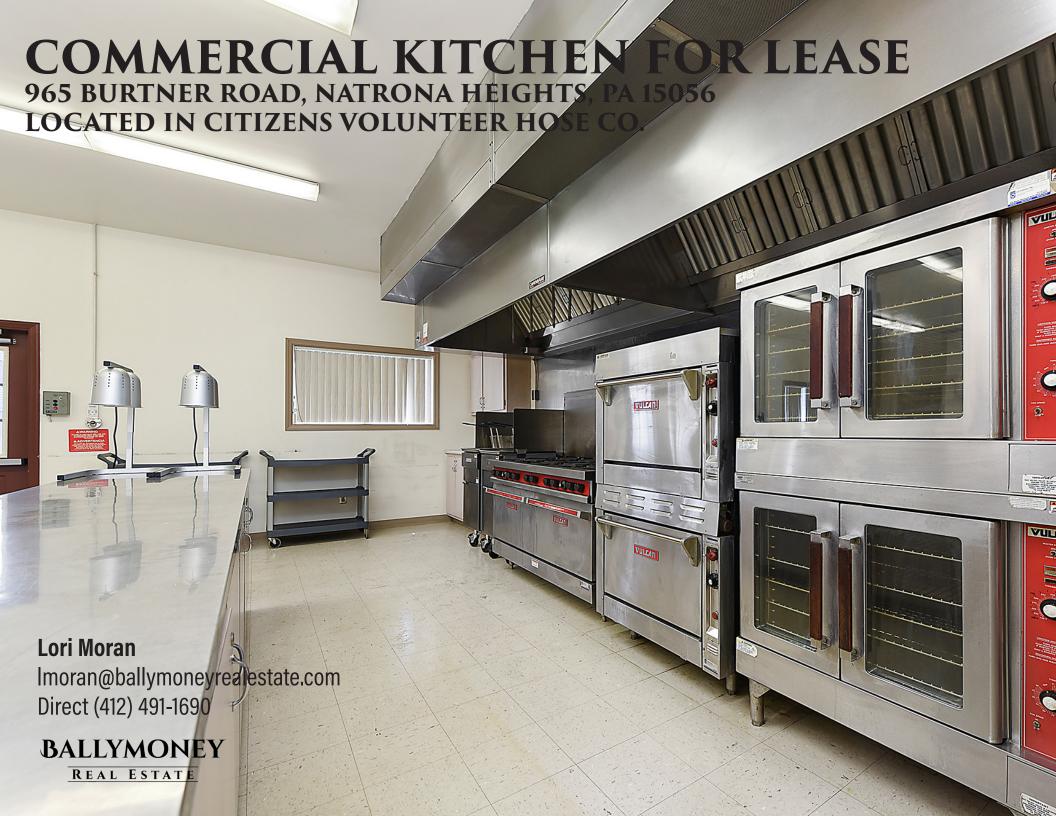

#### **Commercial Kitchen Building**

- 1,534 sq. ft.
- 26' x 41' Kitchen area
- 12' x 39' Storage (shelving for dry storage) & Office area
- Separate utilities
- Private entrance
- Adjacent parking lot
- Details on Next Page

#### Kitchen Includes...

- Walk-in cooler
- Walk-in freezer
- Double door cooler
- Hood and Ansul system
- Two (2) Fryers
- Double convection oven

- Double conventional oven
- Ten (10) burner stoves
- Two (2) bowl prep sink with disposal
- Three (3) bowl wash/rinse/sanitize sink
- One (1) hand wash sink
- Commercial mixer
- Various hand tools and appliances
- Plentiful prep space