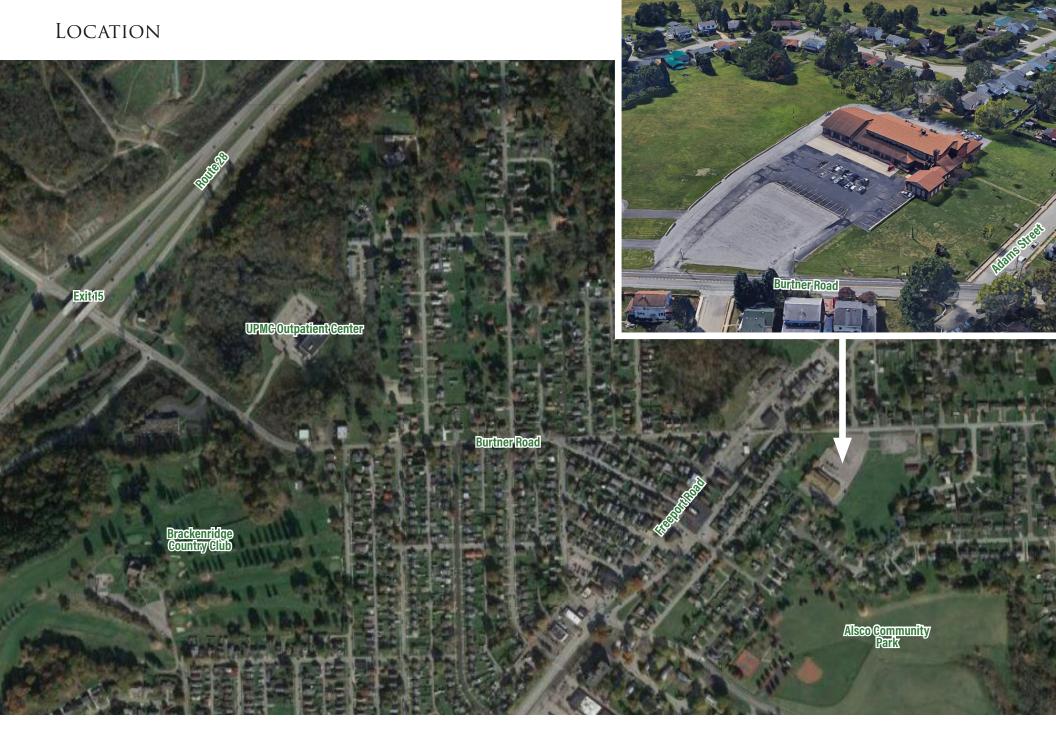

# Citizens Volunteer Hose Co. | 965 Burtner Rd. Natrona Heights, PA 15065

- Minimum 1 year lease
- \$2,200.00/month plus utilities