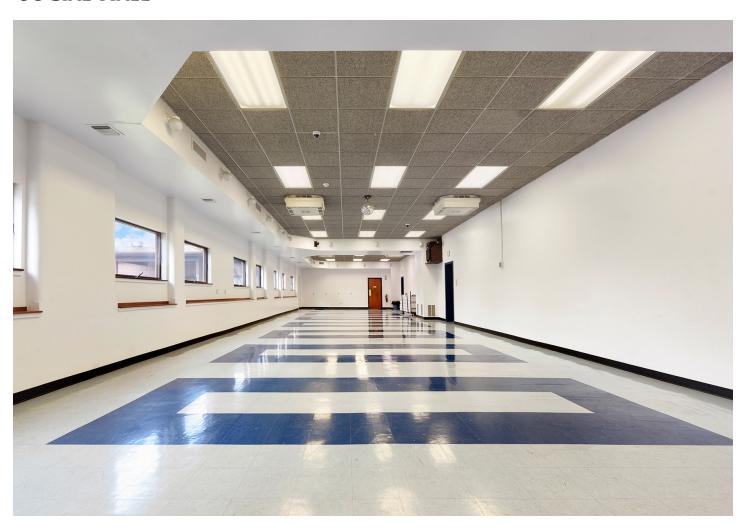

## Adjoining Social Hall/Ballroom available to rent separately

- 2,484 sq. ft. (23' x 108')
- 10.5' ceiling
- Tables & chairs
- Ample front entrance parking
- Seating for 150

## SOCIAL HALL