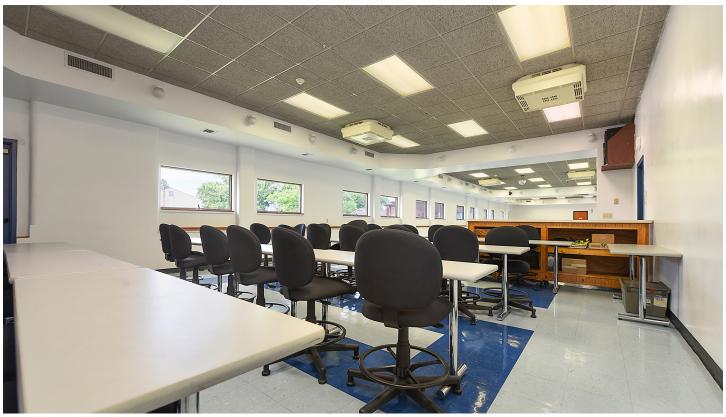

#### **Commercial Kitchen Building**

- 1,534 sq. ft.
- 26' x 41' Kitchen area
- 12' x 39' Storage (shelving for dry storage) & Office area
- Separate utilities
- Private entrance
- Adjacent parking lot
- Details on Next Page

#### Kitchen Includes...

- Walk-in cooler
- Walk-in freezer
- Double door cooler
- Hood and Ansul system
- Two (2) Fryers
- Double convection oven

- Double conventional oven
- Ten (10) burner stoves
- Two (2) bowl prep sink with disposal
- Three (3) bowl wash/rinse/sanitize sink
- One (1) hand wash sink
- Commercial mixer
- Various hand tools and appliances
- Plentiful prep space