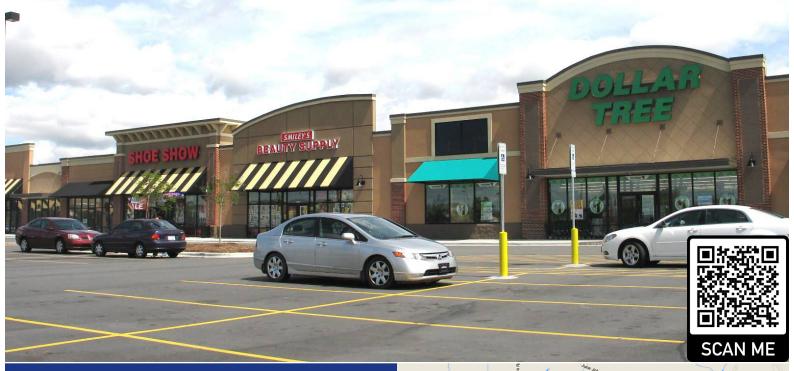

## **SHOPPES AT RAEFORD**

4545 FAYETTEVILLE ROAD, RAEFORD (FAYETTEVILLE), NC 28376

## THE SHOPPING CENTER

• Walmart Supercenter 151,533 SF

• Retail Shop Space 47,550 SF

• Trade Area Population 52,102

• Trade Area Households 18,507

• Trade Area Average HH Income \$75,112

• Traffic Count (Fayetteville Road) 23,004 VPD