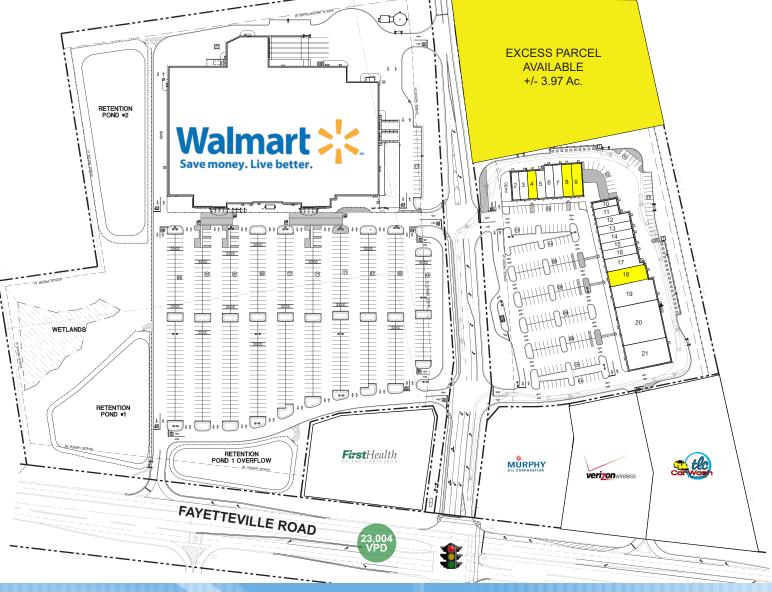

## SHOPPES AT RAEFORD

4545 FAYETTEVILLE ROAD, RAEFORD (FAYETTEVILLE), NC 28376

| Space         | Tenant                        |
|---------------|-------------------------------|
| 2             | Tobacco & Vape                |
| 3             | Nail Salon                    |
| 4             | AVAILABLE 1,400 SF            |
| 5             | Qwik Pack & Ship              |
| 6 & 7         | Raeford Pediatrics            |
| 8             | AVAILABLE 1,600 SF            |
| 9             | AVAILABLE 1,600 SF            |
| 10            | Pizza Hut                     |
| 11            | Sakura Jr.                    |
| 12            | Hempie's                      |
| 13            | UltraTan                      |
| 14 , 15 & 16  | Dentist Office                |
| 17            | Golden Cafe                   |
| 18            | AVAILABLE 3,150 SF            |
| 19            | World Beauty                  |
| 20            | Dollar Tree                   |
| 21            | Petsense                      |
| Outparcels    | Tenant                        |
| 1             | First Health of the Carolinas |
| 2             | Murphy Oil                    |
| 3             | Verizon Wireless              |
| 4             | TLC Car Wash                  |
| Excess Parcel | Tenant                        |
| 1             | AVAILABLE 3.97 Ac             |
|               |                               |