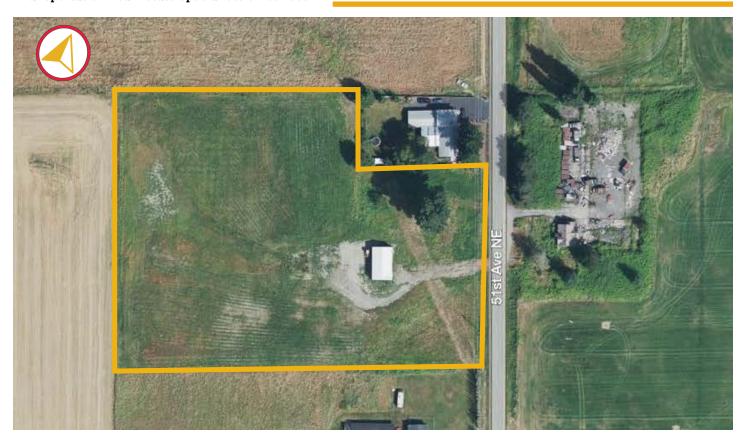

#### SITE 5± ACRES

- Light Industrial "LI" zoning permitting the following uses
  - (View Zoning Code <u>Here</u>):
    - Manufacturing
    - Contractor's yard
    - · Trucking & courier service
    - Warehousing
    - Freight and cargo service
    - Equipment rental
  - Heavy equipment & truck repair
- Water, sewer, gas, and electric at the street
- Pipeline easement located diagonally on eastern edge of the property
- Geo-tech and winter water table studies are complete