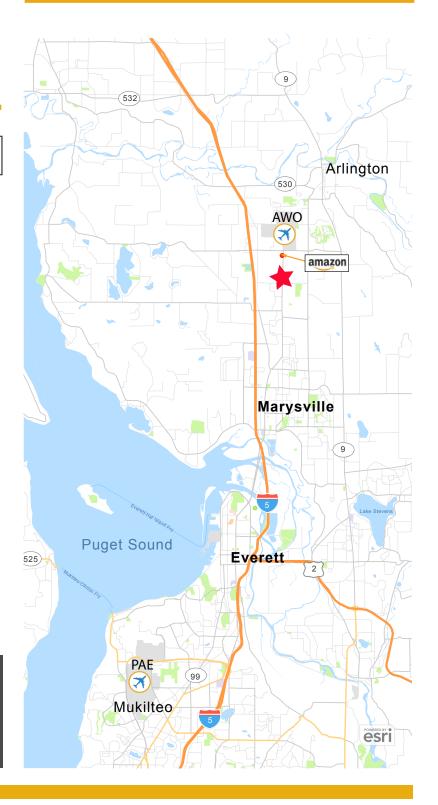

#### LOCATION

This property is located 13 miles north of Everett and provides convenient I-5 access within 3 miles via the 172nd Street NE exit. Located 1± mile south of the new 5.8± million SF Amazon DC.

Unprecedented growth and demand is occurring in the Marysville/Arlington submarket with 3.8± million SF of industrial space under construction and 5± million SF of future development planned. To support the growth, an new interchange at I-5 and 156th St NE is being proposed and is fully funded.