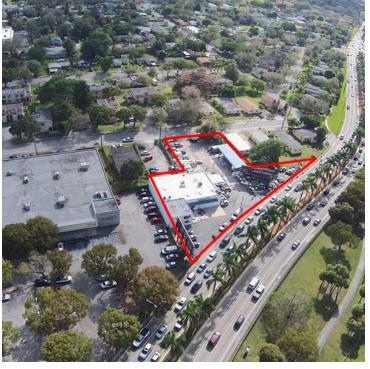

### Aerials

### **PROPERTY OVERVIEW**

The Keyes Company is proud to be the exclusive broker of this rare land offering-a 100% fee simple interest in the prime redevelopment site located at 3850 South Dixie Highway in the southern part of the Coconut Grove submarket. This coveted parcel is ideally suited for a higher and better use through the opportunities afforded to a developer by Miami 21 T-6-8 O zoning and opportunity zone incentives. The site has excellent exposure and is well located. The property is proximate to our metrorail system, buses, and the new Miami Underline. Coconut Grove is a mix of local, regional, and national retailers, private and public offices, and residential uses. Additionally, the property is one mile from the heart of the resurgence going through in Coconut Grove and a quarter mile from Coral Gables.