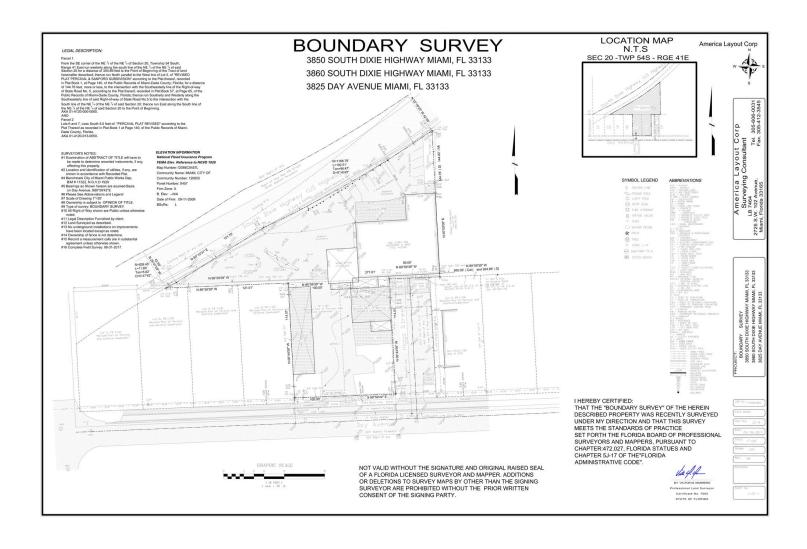

## Survey

### PROPERTY HIGHLIGHTS

- · Rare offering of urban land for development
- Coconut Grove Submarket
- On US1 corridor (Northbound)
- Generous zoning
- Ideal for multi-family, hotel, office or mixed use.
- · Opportunity zone
- Survey available