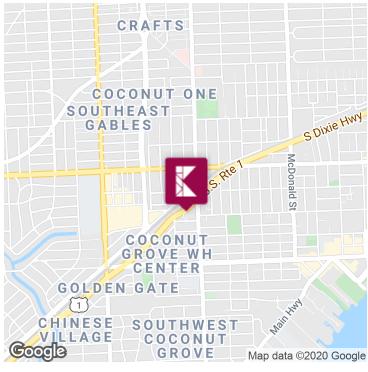

3850 SOUTH DIXIE HIGHWAY



## Prime Redevlopment Site For Sale





### **OFFERING SUMMARY**

Lot Size: 0.68 Acres

Zoning: Commercial T6-8 O

Market: Miami

Submarket: Coconut Grove

### **PROPERTY OVERVIEW**

The Keyes Company is proud to be the exclusive broker of this rare land offering-a 100% fee simple interest in the prime redevelopment site located at 3850 South Dixie Highway in the southern part of the Coconut Grove submarket. This coveted parcel is ideally suited for a higher and better use through the opportunities afforded to a developer by Miami 21 T-6-8 O zoning and opportunity zone incentives. The site has excellent exposure and is well located. The property is proximate to our metrorail system, buses, and the new Miami Underline. Coconut Grove is a mix of local, regional, and national retailers, private and public offices, and residential