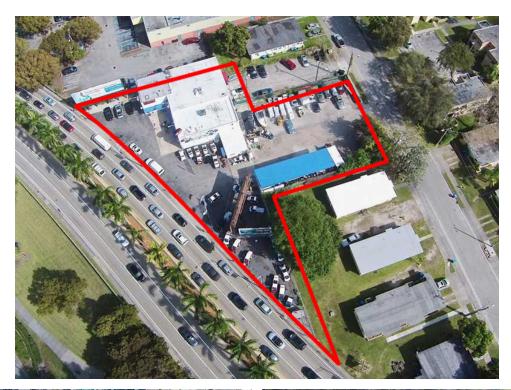

ited for a higher and better use through the opportunities afforded to a developer by Miami 21 T-6-8 O zoning and opportunity zone incentives. The site has excellent exposure and is well located. The property is proximate to our metrorail system, buses, and the new Miami Underline. Coconut Grove is a mix of local, regional, and national retailers, private and public offices, and residential uses. Additionally, the property is one mile from the heart of the resurgence going through in Coconut Grove and a quarter mile from Coral Gables.

### PROPERTY HIGHLIGHTS

- · Rare offering of urban land for development
- Coconut Grove Submarket
- On US1 corridor (Northbound)
- Generous zoning
- Ideal for multi-family, hotel, office or mixed use.
- · Opportunity zone
- Survey available

### Aerials









## Survey





### The Keyes Company

## **Location Maps**





## Demographics Map & Report



| POPULATION                           | 1 MILE              | 2 MILES               | 3 MILES               |
|--------------------------------------|---------------------|-----------------------|-----------------------|
| Total population                     | 22,524              | 72,693                | 154,766               |
| Median age                           | 37.8                | 38.7                  | 40.5                  |
| Median age (Male)                    | 36.1                | 37.3                  | 39.0                  |
| Median age (Female)                  | 39.2                | 39.9                  | 42.0                  |
|