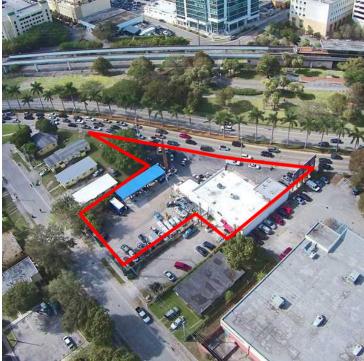

ed for a higher and better use through the opportunities afforded to a developer by Miami 21 T-6-8 O zoning and opportunity zone incentives. The site has excellent exposure and is well located. The property is proximate to our metrorail system, buses, and the new Miami Underline. Coconut Grove is a mix of local, regional, and national retailers, private and public offices, and residential uses. Additionally, the property is one mile from the heart of the resurgence going through in Coconut Grove and a quarter mile from Coral Gables.

### PROPERTY HIGHLIGHTS

- · Rare offering of urban land for development
- Coconut Grove Submarket
- On US1 corridor (Northbound)
- Generous zoning
- Ideal for multi-family, hotel, office or mixed use.
- · Opportunity zone
- Survey available

### Aerials









## Survey





### The Keyes Company

## **Location Maps**





## Demographics Map & Report



| POPULATION                           | 1 MILE              | 2 MILES               | 3 MILES               |
|--------------------------------------|---------------------|-----------------------|-----------------------|
| Total population                     | 22,524              | 72,693                | 154,766               |
| Median age                           | 37.8                | 38.7                  | 40.5                  |
| Median age (Male)                    | 36.1                | 37.3                  | 39.0                  |
| Median age (Female)                  | 39.2                | 39.9                  | 42.0                  |
|