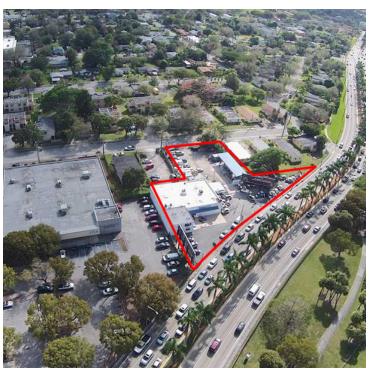

3850 SOUTH DIXIE HIGHWAY



## Prime Redevlopment Site For Sale





### **OFFERING SUMMARY**

Lot Size: 0.68 Acres

Zoning: Commercial T6-8 O

Market: Miami

Submarket: Coconut Grove

### **PROPERTY OVERVIEW**

The Keyes Company is proud to be the exclusive broker of this rare land offering-a 100% fee simple interest in the prime redevelopment site located at 3850 South Dixie Highway in the southern part of the Coconut Grove submarket. This coveted parcel is ideally suited for a higher and better use through the opportunities afforded to a developer by Miami 21 T-6-8 O zoning and opportunity zone incentives. The site has excellent exposure and is well located. The property is proximate to our metrorail system, buses, and the new Miami Underline. Coconut Grove is a mix of local, regional, and national retailers, private and public offices, and residenti