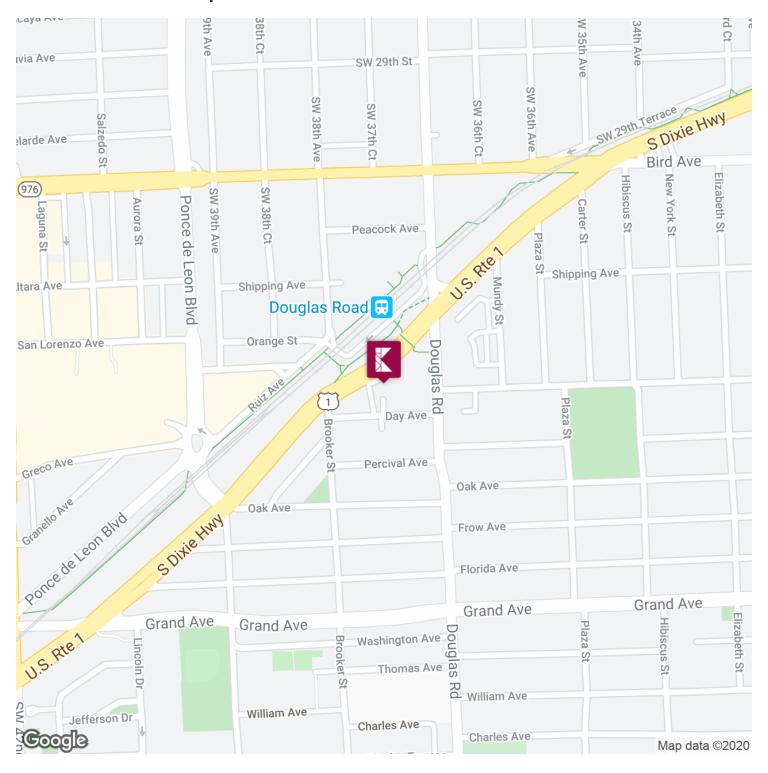

## **Location Maps**

### **PROPERTY OVERVIEW**

The Keyes Company is proud to be the exclusive broker of this rare land offering-a 100% fee simple interest in the prime redevelopment site located at 3850 South Dixie Highway in the southern part of the Coconut Grove submarket. This coveted parcel is ideally suited for a higher and better use through the opportunities afforded to a developer by Miami 21 T-6-8 O zoning and opportunity zone incentives. The site has excellent exposure and is well located. The property is proximate to our metrorail system, buses, and the new Miami Underline. Coconut Grove is a mix of local, regional, and national retailers, private and public offices, and residential uses. Additionally, the property is one mile from the heart of the resurgence going through in Coconut Grove and a quarter mile from Coral Gables.