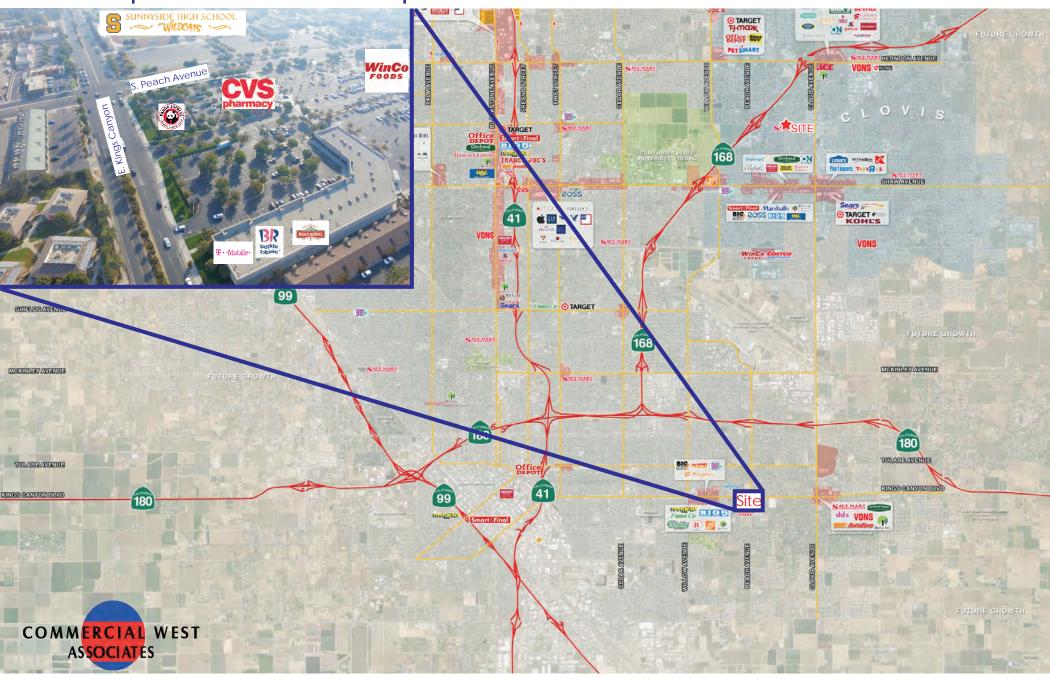

#### Competition Area Map

The information contained herein has been either given to us by the owner of the property or obtained from sources that we deemed reliable. We have no reason to doubt its accuracy but we do not guarantee it. The prospective buyer, renter or lessee should verify all information contained herein.

**DESCRIPTION:** THE SUBJECT PROPERTY IS LOCATED IN THE SUNNYSIDE

COMMUNITY PLAN IN THE SOUTHEAST AREA OF FRESNO, CALIFORNIA. THE TRADE AREA BOUNDARIES EXIST BETWEEN CEDAR AVENUE TO CLOVIS AVENUE WITH THE NEW FAST/WEST CROSS TOWN FREEWAY 180 AND HAVING

ON/OFF RAMPS LOCATED AT CLOVIS AVENUE.

FOR MORE INFORMATION CONTACT: TRAMPIS CHANDLER

559.307.8067 LIC#01416460

TCHANDLER@COMMERCIALWEST.NET