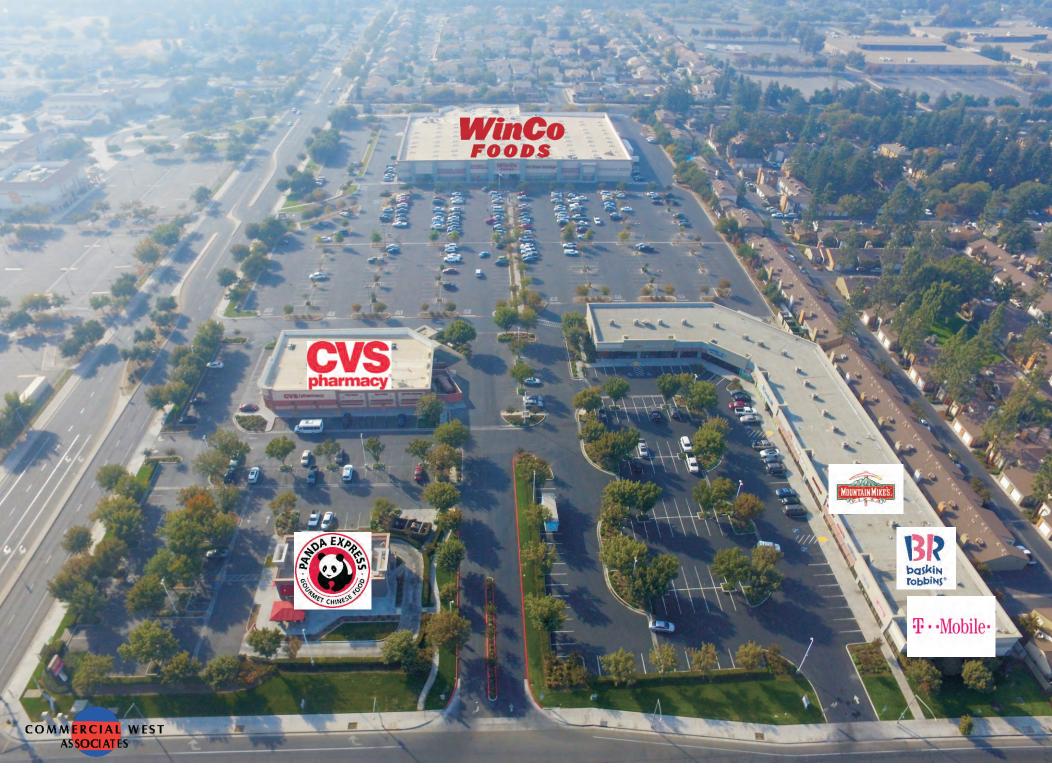

# PROPERTY PHOTOS

TRAMPIS CHANDLER 559.307.8067 LIC#01416460 TCHANDLER@COMMERCIALWEST.NET

The information contained herein has been either given to us by the owner of the property or obtained from sources that we deemed reliable. We have no reason to doubt its accuracy but we do not guarantee it. The prospective buyer, renter or lessee should verify all information contained herein. This statement with the information contained herein is presented with the understanding that all negotiations relating to the purchase, rental or lease of the property described above shall be conducted through this office.

| <u>5150 E.</u> | Kings Canyon Rd apn#472-021-57 | 35,341 |
|----------------|--------------------------------|--------|
| #101           | T-Mobile                       | 3,010  |
| #103           | Baskin Robbins                 | 1,100  |
| #104           | Smoke Shop City                | 1,485  |
| #105           | Beauty Emporium                | 1,200  |
| #106           | Devinder Kumar, DDS            | 1,400  |
| #107           | Mountain Mike's Pizza          | 2,500  |
| #109A          | Insurance                      | 1,415  |
| #109B          | Nutrition Shop                 | 1,085  |
| #110           | Catch A Fade-Barber Shop       | 818    |
| #112           | Card Shop                      | 2,800  |
| #114           | Octopharma                     | 12,000 |
| #115           | Available                      | 1,500  |
| #120           | Available                      | 5,028  |

| 5180 E. Kings Canyon Rd apn#472-021-56 | 13,225 |
|----------------------------------------|--------|
| CVS Pharmacy                           | 13,225 |

| <u>5192 E. Kings Canyon Rd apn#472-021-55</u> | 2,448 |
|-----------------------------------------------|-------|
| Panda Express                                 | 2,448 |