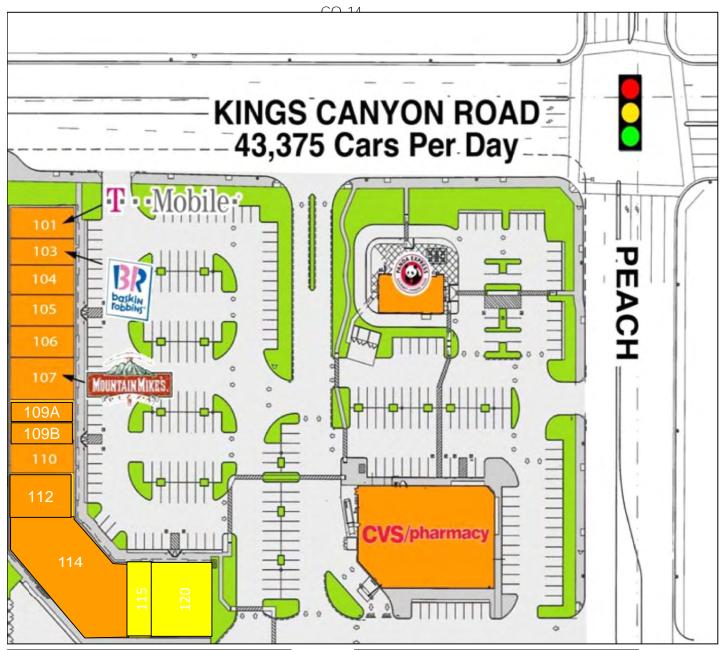

| <u>5150 E.</u> | Kings Canyon Rd apn#472-021-57 | 35,341 |
|----------------|--------------------------------|--------|
| #101           | T-Mobile                       | 3,010  |
| #103           | Baskin Robbins                 | 1,100  |
| #104           | Smoke Shop City                | 1,485  |
| #105           | Beauty Emporium                | 1,200  |
| #106           | Devinder Kumar, DDS            | 1,400  |
| #107           | Mountain Mike's Pizza          | 2,500  |
| #109A          | Insurance                      | 1,415  |
| #109B          | Nutrition Shop                 | 1,085  |
| #110           | Catch A Fade-Barber Shop       | 818    |
| #112           | Card Shop                      | 2,800  |
| #114           | Octopharma                     | 12,000 |
| #115           | Available                      | 1,500  |
| #120           | Available                      | 5,028  |

| 5180 E. Kings Canyon Rd apn#472-021-56 | 13,225 |
|----------------------------------------|--------|
| CVS Pharmacy                           | 13,225 |

| <u>5192 E. Kings Canyon Rd apn#472-021-55</u> | 2,448 |
|-----------------------------------------------|-------|
| Panda Express                                 | 2,448 |