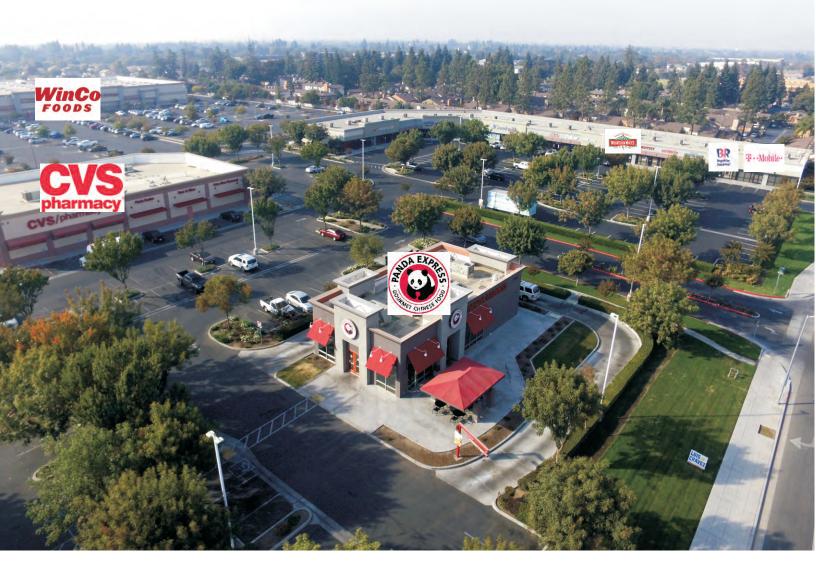

## FOR LEASE

SWC KINGS CANYON & PEACH FRESNO, CA

### PROPERTY INFO

LOCATION: SOUTHWEST CORNER OF KINGS CANYON &

PEACH FRESNO, CALIFORNIA

**ZONING**: C-2 COMMUNITY SHOPPING CENTER

(CITY OF FRESNO)

SIZE: TOTAL LAND SIZE: 15.72 ACRES; 684,763 SF

TOTAL GLA: 175,000 SF

**DESCRIPTION:** THE SUBJECT PROPERTY IS LOCATED IN THE SUNNYSIDE

COMMUNITY PLAN IN THE SOUTHEAST AREA OF FRESNO, CALIFORNIA. THE TRADE AREA BOUNDARIES EXIST BETWEEN CEDAR AVENUE TO CLOVIS AVENUE WITH THE NEW FAST/WEST CROSS TOWN FREEWAY 180 AND HAVING