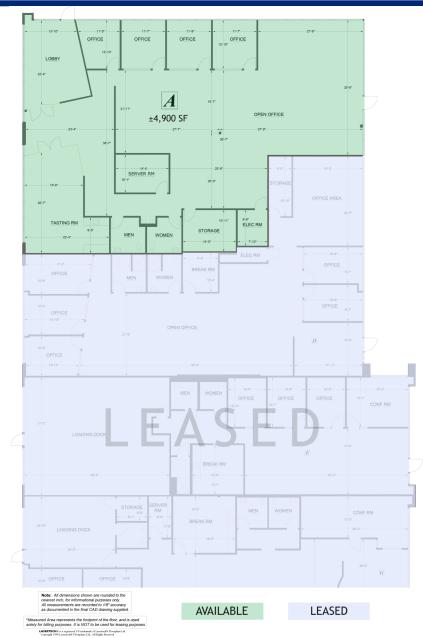

# 851 Napa Valley Corporate Way, Napa Suite A ~ ±4,900 SF ~ \$1.35/SF/Mo. NNN

- High Ceilings
- 5 Private Offices
- Open Space for Cubicles
- Conference Room
- Single-Story Office
- Very Generous Full-Height Windows
- Separately Metered
- Walking Distance to Dining Options
- Located in the City of Napa
- Bus Stop Nearby

**NOTE:** Other office suites available of 13,304 SF & 14,245 SF which could be divisible to a minimum of ±3,000 SF. Divisions will affect the price, but will be reasonably negotiated.

Virtual Tour: <u>https://www.youtube.com/watch?v=LPh30-BTnMQ</u> \*For up to 5 Years, then 1.5% for any extended term.