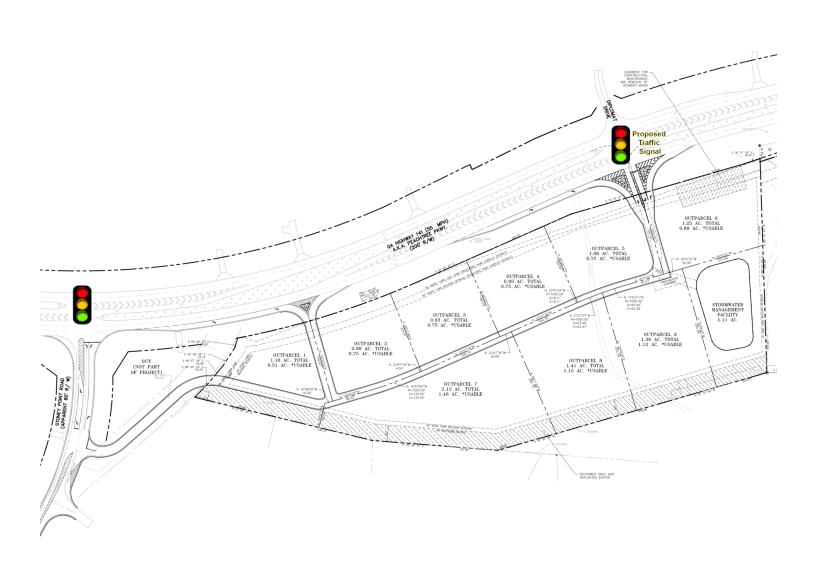

# **STONEY POINT**

1114 Peachtree Parkway, Cumming, GA 30041

SITE PLAN

#### PROPERTY HIGHLIGHTS

- Excellent visibility to Highway 141 (Peachtree Pkwy) with over 1,200' frontage
- Average Household incomes exceeds \$134,000 annually within a 3-mile radius
- · Proposed traffic signal at Diplomat Drive
- All utilities are available at the site
- GA DOT Traffic Counts: Hwy 141 (Peachtree Pkwy)- 41,500 AADT