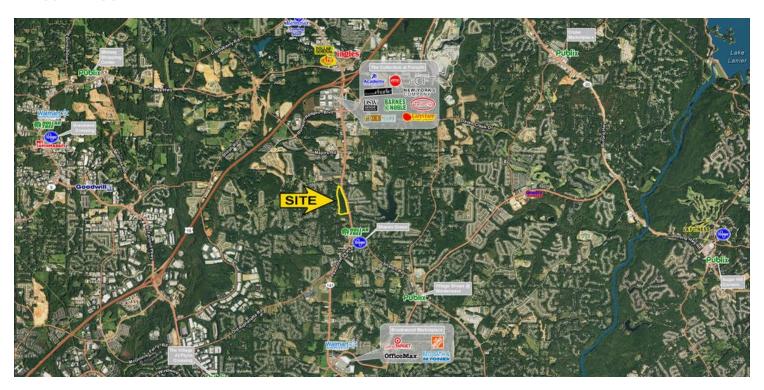

#### LOCATION OVERVIEW

+/- 12 Acres of undeveloped commercial land zoned CBD • Excellent development opportunity-WILL SUBDIVIDE (Central Business District)

#### PROPERTY HIGHLIGHTS

- Excellent visibility to Highway 141 (Peachtree Pkwy) with over 1,200' frontage
- Average Household incomes exceeds \$134,000 annually within a 3-mile radius
- · Proposed traffic signal at Diplomat Drive
- All utilities are available at the site
- GA DOT Traffic Counts: Hwy 141 (Peachtree Pkwy)- 41,500 AADT