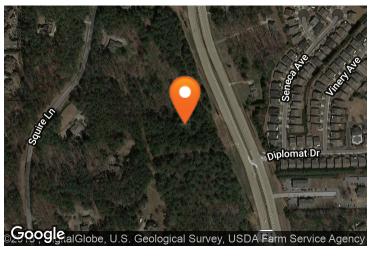

#### LOCATION OVERVIEW

+/- 12 Acres of undeveloped commercial land zoned CBD • Excellent development opportunity-WILL SUBDIVIDE (Central Business District)

#### PROPERTY HIGHLIGHTS

- Excellent visibility to Highway 141 (Peachtree Pkwy) with over 1,200' frontage
- Average Household incomes exceeds \$134,000 annually within a 3-mile radius
- · Proposed traffic signal at Diplomat Drive
- All utilities are available at the site
- GA DOT Traffic Counts: Hwy 141 (Peachtree Pkwy)- 41,500 AADT