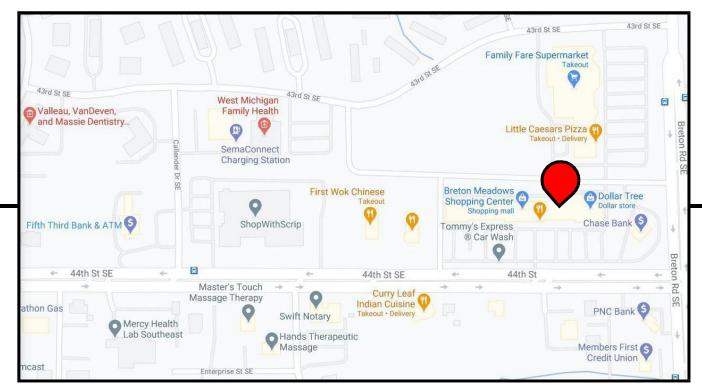

**CENTER DETAILS**

More than 40,000 cars daily with excellent visibility and access. Condominiums are located on the corner of Breton and 44th. Amazing car counts within the center and are quite remarkable as opposed to similar type shopping centers due to Tommy's car wash, the Bank of America ATM machine which is very busy and usually has a line, and due to the Dollar Tree being one of the biggest in WM.

Use: Retail

Center Size: 47,130sqft

Year Built: 1985- Retrofitted in 2019

Parking: Stories:

**Heat:** Packed HVAC

Roof: Rubber

Municipality: Grand Rapids, MI

Zoning: Commercial-Improved

### REMODEL

**Description:** Now featuring Breton Meadows Retail Condominiums. New upgrades: complete fascia, new parking area, and landscaping.







## **AERIALS**





## **PROPERTY MAPS**





## **TENANT LOCATIONS**

#### **CENTER IS 100% LEASED**





Breton Meadows Shopping Center is a total of 47,130SF.

\*Healing Tree- Unit 2317+2321: pending sale/unavailable (2,600SF)

-39,030SF of the center leased with 12 tenants and an ATM.
-8,100SF of the center is available to lease.







## Legal Description(s)

411821486010-15 UNIT 10,12,13,14,15 \*
BRETON MEADOWS COMMERCIAL
CONDOMINIUMS KENT COUNTY COUNTY
CONDOMINIUM SUBDIVISION PLAN
NO.1111 INSTRUMENT
NO.20200623-0053786 SPLIT/COMBINED ON
12/13/2018 FROM 41-18-21-485-014;
SPLIT/COMBINED ON 08/25/2020 FROM
41-18-21-485-023;