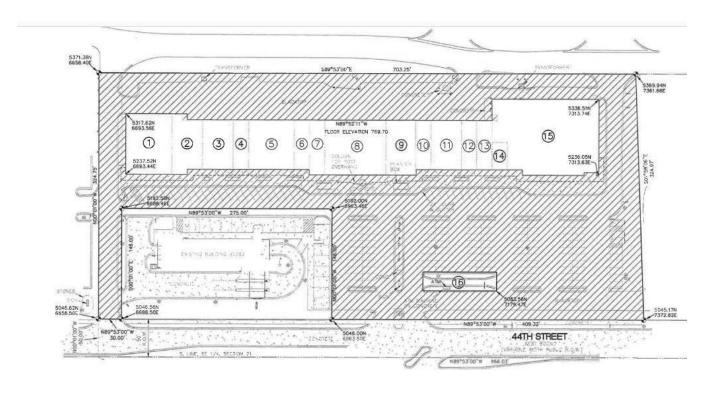

machine which is very busy and usually has a line, and due to the Dollar Tree being one of the biggest in WM.

Use: Retail

Center Size: 47,130sqft

Year Built: 1985- Retrofitted in 2019

Parking: Stories:

**Heat:** Packed HVAC

Roof: Rubber

Municipality: Grand Rapids, MI

Zoning: Commercial-Improved

### REMODEL

**Description:** Now featuring Breton Meadows Retail Condominiums. New upgrades: complete fascia, new parking area, and landscaping.







## **AERIALS**





## **PROPERTY MAPS**





## **TENANT LOCATIONS**

#### **CENTER IS 100% LEASED**





Breton Meadows Shopping Center is a total of 47,130SF.

\*Healing Tree- Unit 2317+2321: pending sale/unavailable (2,600SF)

-39,030SF of the center leased with 12 tenants and an ATM.
-8,100SF of the center is available to lease.







## Legal Description(s)

411821486010-15 UNIT 10,12,13,14,15 \*
BRETON MEADOWS COMMERCIAL
CONDOMINIUMS KENT COUNTY COUNTY
CONDOMINIUM SUBDIVISION PLAN
NO.1111 INSTRUMENT
NO.20200623-0053786 SPLIT/COMBINED ON
12/13/2018 FROM 41-18-21-485-014;
SPLIT/COMBINED ON 08/25/2020 FROM
41-18-21-485-023;