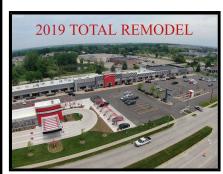

### REMODEL

**Description:** Now featuring Breton Meadows Retail Condominiums. New upgrades: complete fascia, new parking area, and landscaping.