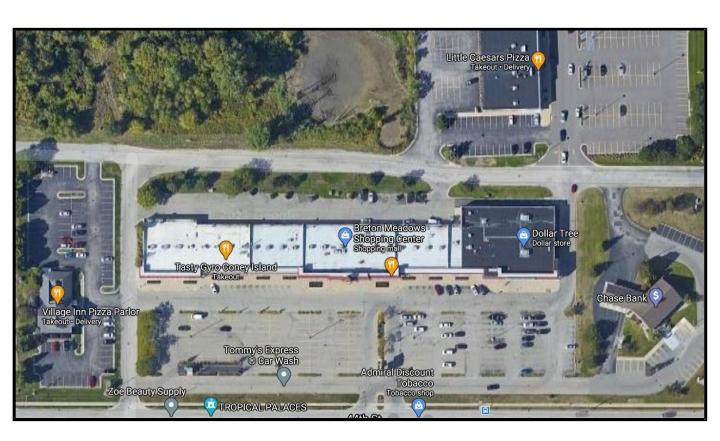

ert@robertortman.com

### **CENTER DETAILS**

More than 40,000 cars daily with excellent visibility and access. Condominiums are located on the corner of Breton and 44th. Amazing car counts within the center and are quite remarkable as opposed to similar type shopping centers due to Tommy's car wash, the Bank of America ATM machine which is very busy and usually has a line, and due to the Dollar Tree being one of the biggest in WM.

Use: Retail

Center Size: 47,130sqft

Year Built: 1985- Retrofitted in 2019

Parking: Stories:

**Heat:** Packed HVAC

Roof: Rubber

Municipality: Grand Rapids, MI

Zoning: Commercial-Improved

### REMODEL

**Description:** Now featuring Breton Meadows Retail Condominiums. New upgrades: complete fascia, new parking area, and landscaping.







## **AERIALS**





## **PROPERTY MAPS**





## **TENANT LOCATIONS**

#### **CENTER IS 100% LEASED**





Breton Meadows Shopping Center is a total of 47,130SF.

\*Healing Tree- Unit 2317+2321: pending sale/unavailable (2,600SF)

-39,030SF of the center leased with 12 tenants and an ATM.
-8,100SF of the center is available to lease.







## Legal Description(s)

411821486010-15 UNIT 10,12,13,14,15 \*
BRETON MEADOWS COMMERCIAL
CONDOMINIUMS KENT COUNTY COUNTY
CONDOMINIUM SUBDIVISION PLAN
NO.1111 INSTRUMENT
NO.20200623-0053786 SPLIT/COMBINED ON
12/13/2018 FROM 41-18-21-485-014;
SPLIT/COMBINED ON 08/25/2020 FROM
41-18-21-485-023;