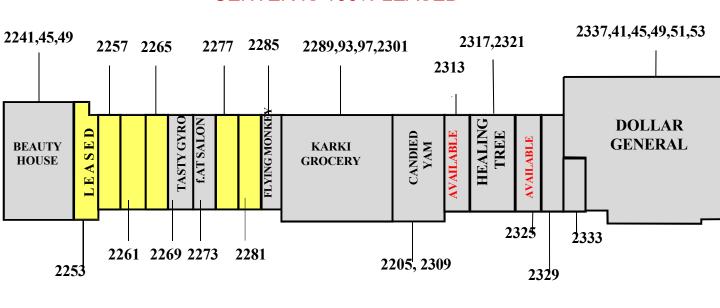

## **Breton Meadows Shopping Center**

44th Street SE, Grand Rapids, Michigan 49508

| Beauty House:                | 2241, 2245, 2249                   |
|------------------------------|------------------------------------|
| Tasty Gyro:                  | 2269                               |
| f.AT Salon:                  | 2273                               |
| Flying Monkey:               | 2285                               |
| Karki Grocery:               | 2289, 2293, 2297, 2301             |
| Candied Yam:                 | 2305, 2309                         |
| Pretty Girl Collection:      | 2313                               |
| Spa Bella:                   | 2325                               |
| Mohammed Sherrif Collection: | 2329                               |
| Admiral:                     | 2333                               |
| Dollar Tree:                 | 2337, 2341, 2345, 2349, 2351, 2353 |
| Bank Of America:             | ATM                                |

#### **CENTER IS 100% LEASED**

Breton Meadows Shopping Center is a total of 47,130SF.

\*Healing Tree- Unit 2317+2321: pending sale/unavailable (2,600SF)

-39,030SF of the center leased with 12 tenants and an ATM.
-8,100SF of the center is available to lease.