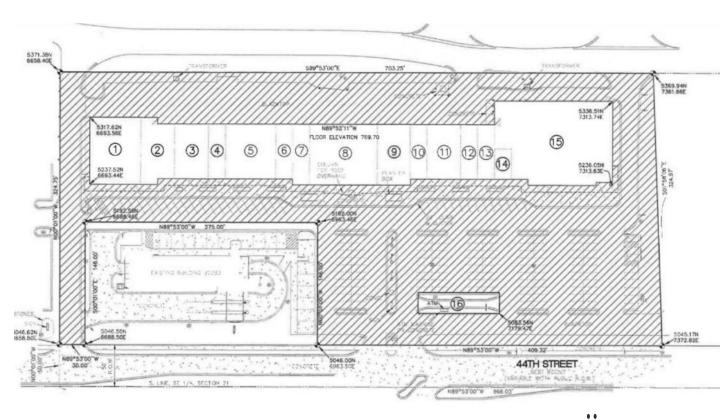

TM machine which is very busy and usually has a line, and due to the Dollar Tree being one of the biggest in WM.

Use: Retail

Center Size: 47,130sqft

Year Built: 1985- Retrofitted in 2019

Parking: Stories:

**Heat:** Packed HVAC

Roof: Rubber

Municipality: Grand Rapids, MI

Zoning: Commercial-Improved

### REMODEL

**Description:** Now featuring Breton Meadows Retail Condominiums. New upgrades: complete fascia, new parking area, and landscaping.







## **AERIALS**





## **PROPERTY MAPS**





## **TENANT LOCATIONS**

#### **CENTER IS 100% LEASED**





Breton Meadows Shopping Center is a total of 47,130SF.

\*Healing Tree- Unit 2317+2321: pending sale/unavailable (2,600SF)

-39,030SF of the center leased with 12 tenants and an ATM.
-8,100SF of the center is available to lease.







## Legal Description(s)

411821486010-15 UNIT 10,12,13,14,15 \*
BRETON MEADOWS COMMERCIAL
CONDOMINIUMS KENT COUNTY COUNTY
CONDOMINIUM SUBDIVISION PLAN
NO.1111 INSTRUMENT
NO.20200623-0053786 SPLIT/COMBINED ON
12/13/2018 FROM 41-18-21-485-014;
SPLIT/COMBINED ON 08/25/2020 FROM
41-18-21-485-023;