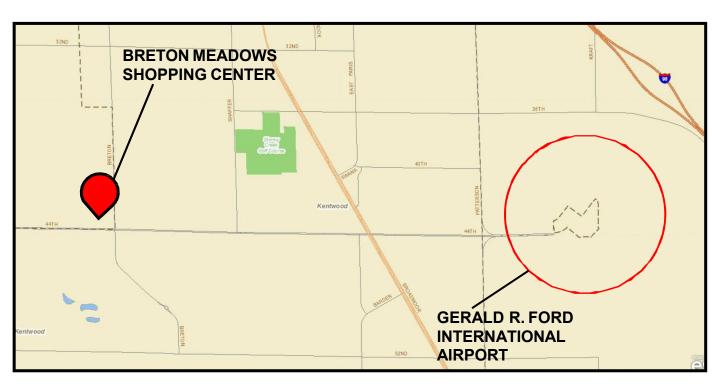

t@robertortman.com

### **CENTER DETAILS**

More than 40,000 cars daily with excellent visibility and access. Condominiums are located on the corner of Breton and 44th. Amazing car counts within the center and are quite remarkable as opposed to similar type shopping centers due to Tommy's car wash, the Bank of America ATM machine which is very busy and usually has a line, and due to the Dollar Tree being one of the biggest in WM.

Use: Retail

Center Size: 47,130sqft

Year Built: 1985- Retrofitted in 2019

Parking: Stories:

**Heat:** Packed HVAC

Roof: Rubber

Municipality: Grand Rapids, MI

Zoning: Commercial-Improved

### REMODEL

**Description:** Now featuring Breton Meadows Retail Condominiums. New upgrades: complete fascia, new parking area, and landscaping.







## **AERIALS**





## **PROPERTY MAPS**





## **TENANT LOCATIONS**

#### **CENTER IS 100% LEASED**





Breton Meadows Shopping Center is a total of 47,130SF.

\*Healing Tree- Unit 2317+2321: pending sale/unavailable (2,600SF)

-39,030SF of the center leased with 12 tenants and an ATM.
-8,100SF of the center is available to lease.







## Legal Description(s)

411821486010-15 UNIT 10,12,13,14,15 \*
BRETON MEADOWS COMMERCIAL
CONDOMINIUMS KENT COUNTY COUNTY
CONDOMINIUM SUBDIVISION PLAN
NO.1111 INSTRUMENT
NO.20200623-0053786 SPLIT/COMBINED ON
12/13/2018 FROM 41-18-21-485-014;
SPLIT/COMBINED ON 08/25/2020 FROM
41-18-21-485-023;