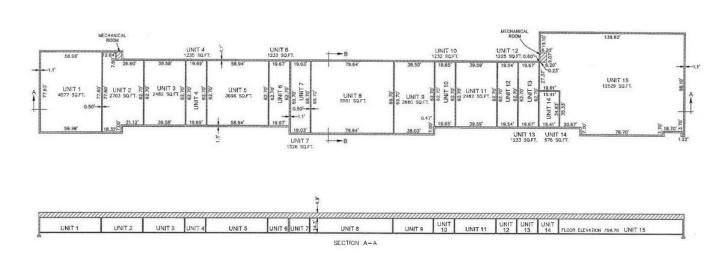

Use: Retail

Center Size: 47,130sqft

Year Built: 1985- Retrofitted in 2019

Parking: Stories:

**Heat:** Packed HVAC

Roof: Rubber

Municipality: Grand Rapids, MI

Zoning: Commercial-Improved

#### **CENTER IS 100% LEASED**

Breton Meadows Shopping Center is a total of 47,130SF.

\*Healing Tree- Unit 2317+2321: pending sale/unavailable (2,600SF)

-39,030SF of the center leased with 12 tenants and an ATM.
-8,100SF of the center is available to lease.