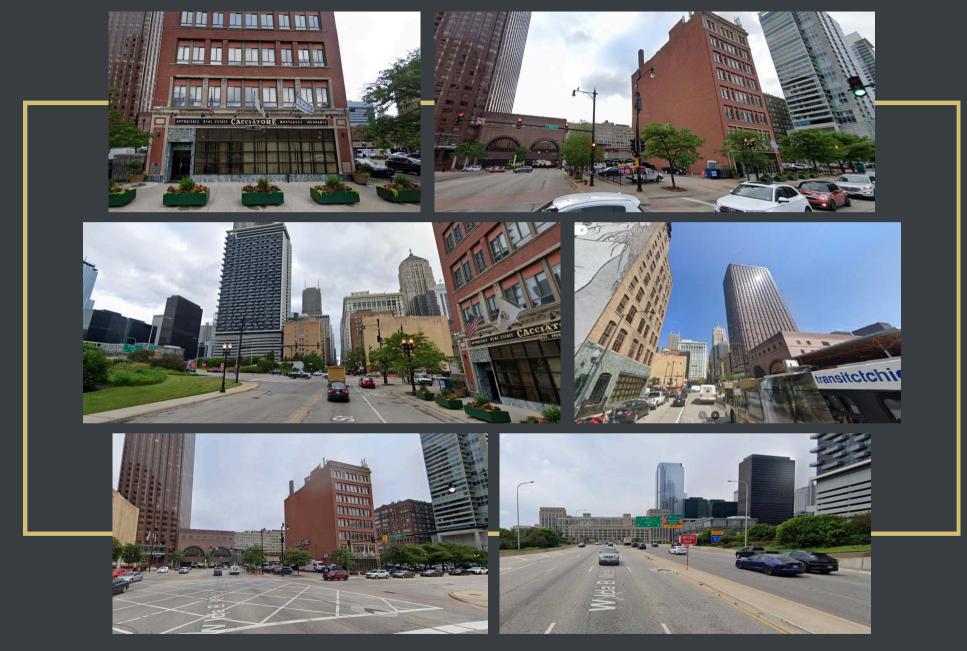

#### **PHOTO GALLERY**

**PETER C. CACCIATORE** Designated Managing Broker Subject Property is Agent Owned (312) 264-6027 pcacciatore@jos-cacciatore.com www.jos-cacciatore.com

All information contained herein is from sources we believe to be reliable. However, no information is guaranteed in any way and we make no representations or warranties, expressed or implied, as to the accuracy of the information. Buyer or Leasee must verify the information and bears all risk for any inaccuracies

#### **DETAILS:**

Property Description: Eight-story timber loft building and adjacent parking lots

Building Size: +/- 34,592 SF Above Grade | Land Area: +/-28,870 SF

Current Zoning: DX-12

**PETER C. CACCIATORE Designated Managing Broker** Subject Property is Agent Owned