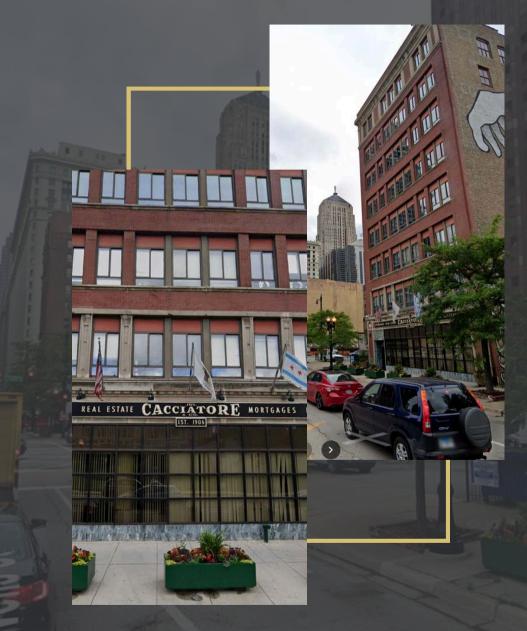

#### **PHOTO GALLERY**

**PETER C. CACCIATORE** Designated Managing Broker Subject Property is Agent Owned (312) 264-6027 pcacciatore@jos-cacciatore.com www.jos-cacciatore.com

All information contained herein is from sources we believe to be reliable. However, no information is guaranteed in any way and we make no representations or warranties, expressed or implied, as to the accuracy of the information. Buyer or Leasee must verify the information and bears all risk for any inaccuracies

#### **DETAILS:**

Property Description: Eight-story timber loft building and adjacent parking lots

Building Size: +/- 34,592 SF Above Grade | Land Area: +/-28,870 SF

Current Zoning: DX-12

**PETER C. CACCIATORE Designated Managing Broker** Subject Property is Agent Owned