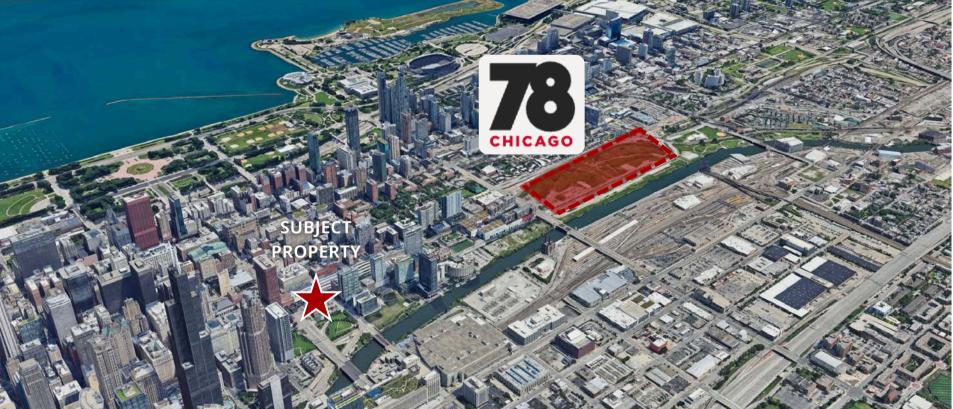

### NEAR PROPOSED 78 CHICAGO PROJECT

There are 77 neighborhoods in Chicago. This will be the 78th.

Set along a half-mile of riverfront, The 78 is a remarkable 62-acre site that will fuse new homes, cultural events, academia, sports and entertainment and outdoor recreational spaces into a groundbreaking new neighborhood.

**PETER C. CACCIATORE** Designated Managing Broker Subject Property is Agent Owned (312) 264-6027 pcacciatore@jos-cacciatore.com www.jos-cacciatore.com

All information contained herein is from sources we believe to be reliable. However, no information is guaranteed in any way and we make no representations or warranties, expressed or implied, as to the accuracy of the information. Buyer or Leasee must verify the information and bears all risk for any inaccuracie