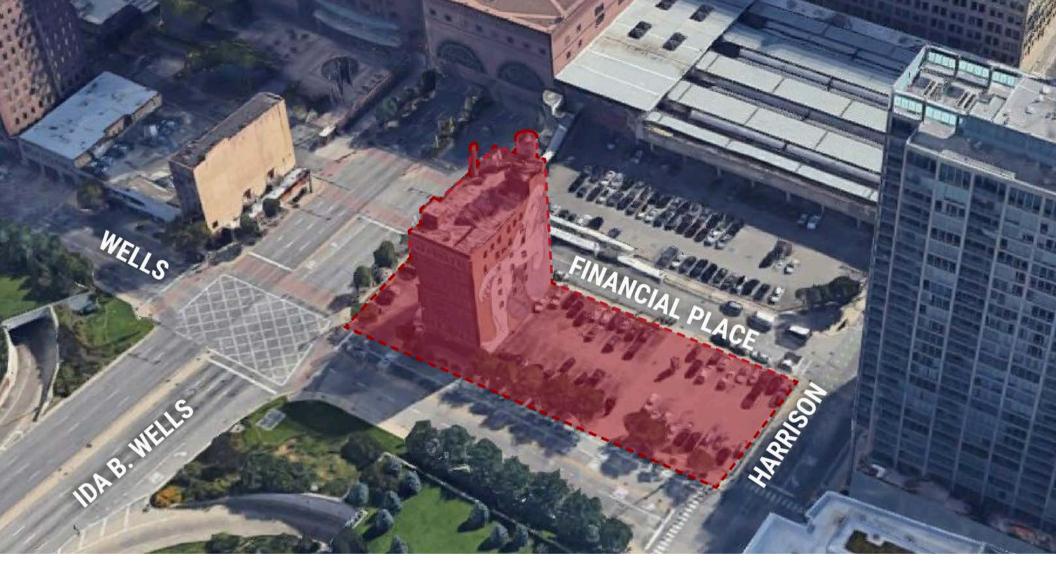

### SURVEY

#### **DETAILS:**

Property Description: Eight-story timber loft building and adjacent parking lots

Building Size: +/- 34,592 SF Above Grade | Land Area: +/-28,870 SF

Current Zoning: DX-12

**PETER C. CACCIATORE Designated Managing Broker** Subject Property is Agent Owned