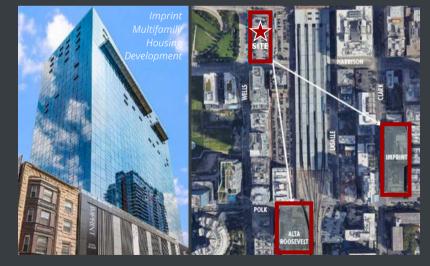

reliable. However, no information is guaranteed in any way and we make no representations or warranties, expressed or implied, as to the accuracy of the information. Buyer or Leasee must verify the information and bears all risk for any inaccuracy

#### INCREDIBLE VIEWS AND SETBACKS



#### ESTABLISHED MULTIFAMILY & STUDENT HOUSING SUB-MARKET

Surrounded by market rate multifamily
 Walking distance to big student population

### CENTRALLY LOCATED WITH PRIME ACCESSIBILITY

 $\star$  Immediate access to and from I-90/94

One block from CTA LaSalle Blue Line Train Station

- Two blocks to Central Business District
- Two blocks from all CTA train lines
- 15 minute walk to Grant Park
- 20 minute walk to Millennium Park
- Across the street from a dog park

#### NEARBY MULTIFAMILY DEVELOPMENTS



### CACCIATORE® REAL ESTATE

#### PETER C. CACCIATORE

Designated Managing Broker Subject Property is Agent Owned (312) 264-6027 pcacciatore@jos-cacciatore.com www.jos-cacciatore.com

Il information contained herein is from sources we believe to be reliable. However, no information and bears all risk for any inaccura

PRINTER'S ROW AND SOUTH LOOP RESTAURANTS & ENTERTAINMENT



#### STEPS TO METRA AND CTA TRAIN STATIONS



#### LOCATED BETWEEN 2 MAJOR DEVELOPMENTS:

Google's planned renovation of the Thompson center at Lake St. & LaSalle St.

U of I's planned Discovery Partners Campus In the South loop at Roosevelt Rd. and Clark St.

#### WHY THIS DEVELOPMENT?

STRONG DX-12 ZONING

- ESTABLISHED MULTIFAMILY MARKET
- AWAY FROM 10,000+ PENDING UNITS IN WEST LOOP/FULTON MARKET

➡ INCREDIBLE