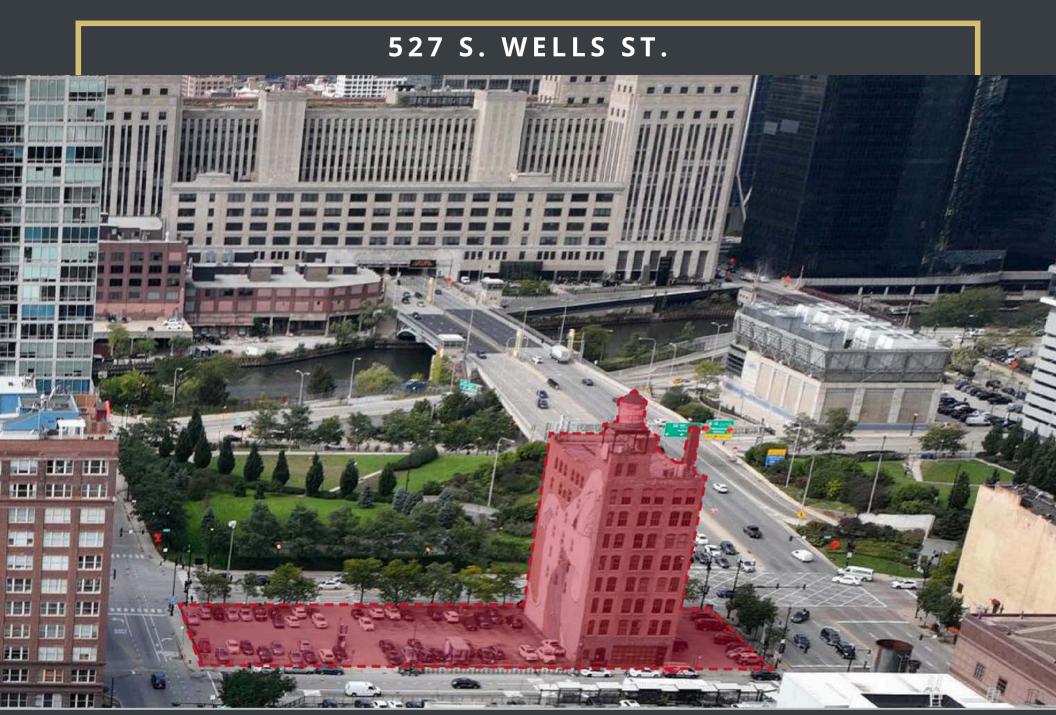

#### **DETAILS:**

Property Description: Eight-story timber loft building and adjacent parking lots

Building Size: +/- 34,592 SF Above Grade | Land Area: +/-28,870 SF

Current Zoning: DX-12

**PETER C. CACCIATORE Designated Managing Broker** Subject Property is Agent Owned

### **KEY HIGHLIGHTS**

- Located directly off of 1-290 and 1-90, on the corner of Ida B. Wells Dr. and S. Wells St.
- Convenient access to public transportation
- Neighboring the Chicago Board of Trade