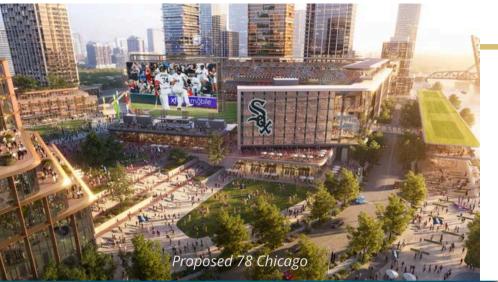

### NEAR PROPOSED 78 CHICAGO PROJECT

There are 77 neighborhoods in Chicago. This will be the 78th.

Set along a half-mile of riverfront, The 78 is a remarkable 62-acre site that will fuse new homes, cultural events, academia, sports and entertainment and outdoor recreational spaces into a groundbreaking new neighborhood.

# **DEVELOPMENT SITE** GATEWAY TO THE CITY OF CHICAGO

Established 1906

4 BLOCKS NORTH OF "78 CHICAGO" - THE POTENTIAL SITE FOR CHICAGO BEARS, CHICAGO WHITE SOX, AND CHICAGO FIRE