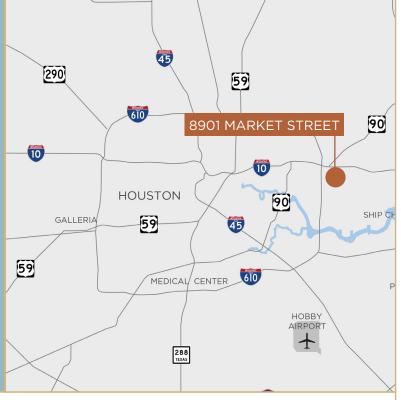

# Eastport Industrial Park 8901 MARKET STREET Houston, Texas 77029





±31,291 SF



#### **SPACE SPECIFICATIONS**

| Address:    | 8901 Market Street,<br>Houston, Texas 77029 |
|-------------|---------------------------------------------|
| Cuito Cizor | . 71 001 05                                 |

Suite Size: ±31,291 SF

Office: ±3,457 SF

Warehouse: ±27,834 SF

(2) Oversized 18' high x 25'
Truck Loading: wide Dock High Loading Doors

(1) Drive-In Ramp

Car Parking: (42) Car Parks

Clear Height: 24'

Sprinkler System: Wet

Column Spacing: 30' X 31'





### Owned and Operated by

## Eastport Industrial Park 8901 MARKET STREET Houston, Texas 77029



#### Floor Plan



### Eastport Industrial Park 8901 MARKET STREET Houston, Texas 77029





#### **Aerial Map**



©2023 CUSHMAN & WAKEFIELD. ALL RIGHTS RESERVED. THE INFORMATION CONTAINED IN THIS COMMUNICATION IS STRICTLY CONFIDENTIAL. THIS INFORMATION HAS BEEN OBTAINED FROM SOURCES BELIEVED TO BE RELIABLE BUT HAS NOT BEEN VERIFIED. NO WARRANTY OR REPRESENTATION, EXPRESS OR IMPLIED, IS MADE AS TO THE CONDITION OF THE PROPERTY (OR PROPERTIES) REFERENCED HEREIN OR AS TO THE ACCURACY OR COMPLETENESS OF THE INFORMATION CONTAINED HEREIN, AND SAME IS SUBMITTED SUBJECT TO ERRORS, OMISSIONS, CHANGE OF PRICE, RENTAL OR OTHER CONDITIONS, WITHDRAWAL WITHOUT NOTICE, AND TO ANY SPECIAL LISTING CONDIT