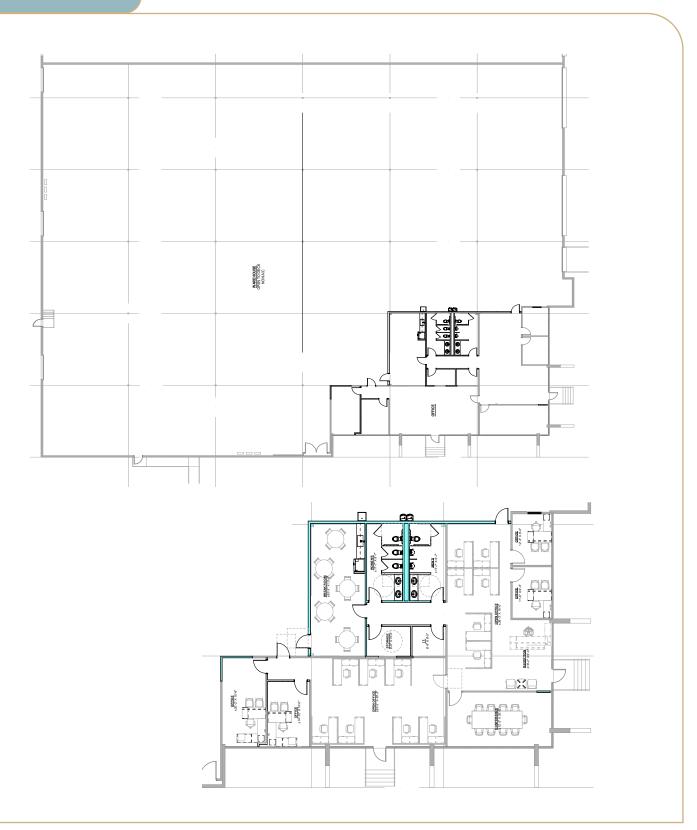

# Eastport Industrial Park 8901 MARKET STREET Houston, Texas 77029





±31,291 SF



#### **SPACE SPECIFICATIONS**

| Address:    | 8901 Market Street,<br>Houston, Texas 77029 |
|-------------|---------------------------------------------|
| Cuito Cizor | . 71 001 05                                 |

Suite Size: ±31,291 SF

Office: ±3,457 SF

Warehouse: ±27,834 SF

(2) Oversized 18' high x 25'
Truck Loading: wide Dock High Loading Doors

(1) Drive-In Ramp

Car Parking: (42) Car Parks

Clear Height: 24'

Sprinkler System: Wet

Column Spacing: 30' X 31'





### Owned and Operated by

## Eastport Industrial Park 8901 MARKET STREET Houston, Texas 77029



#### Floor Plan



### Eastport Industrial Park 8901 MARKET STREET Houston, Texas 77029





#### **Aerial Map**



©2023 CUSHMAN & WAKEFIELD. ALL RIGHTS RESERVED. THE INFORMATION CONTAINED IN THIS COMMUNICATION IS STRICTLY CONFIDENTIAL. THIS INFORMATION HAS BEEN OBTAINED FROM SOURCES BELIEVED TO BE RELIABLE BUT HAS NOT BEEN VERIFIED. NO WARRANTY OR REPRESENTATION, EXPRESS OR IMPLIED, IS MADE AS TO THE CONDITION OF THE PROPERTY (OR PROPERTIES) REFERENCED HEREIN OR AS TO THE ACCURACY OR COMPLETENESS OF THE INFORMATION CONTAINED HEREIN, AND SAME IS SUBMITTED SUBJECT TO ERRORS, OMISSIONS, CHANGE OF PRICE, RENTAL OR OTHER CONDITIONS, WITHDRAWAL WITHOUT NOTICE, AND TO ANY SPECIAL LISTING CONDITIONS IMPOSED BY THE PROPERTY OWNER(S). ANY PROJECTIONS, OPINIONS OR ESTIMATES ARE SUBJECT TO UNCERTAINTY AND DO NOT SIG