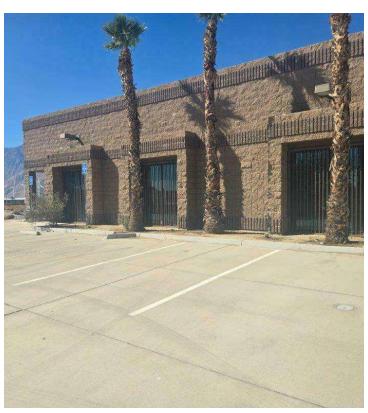

#### **Property Highlights**

- · In the path of high growth
- Great location
- Zoned Industrial
- 100% build out can modify to fit use
- · Freestanding building
- · AC units in each room
- 600 AMPS Power 3 Phase