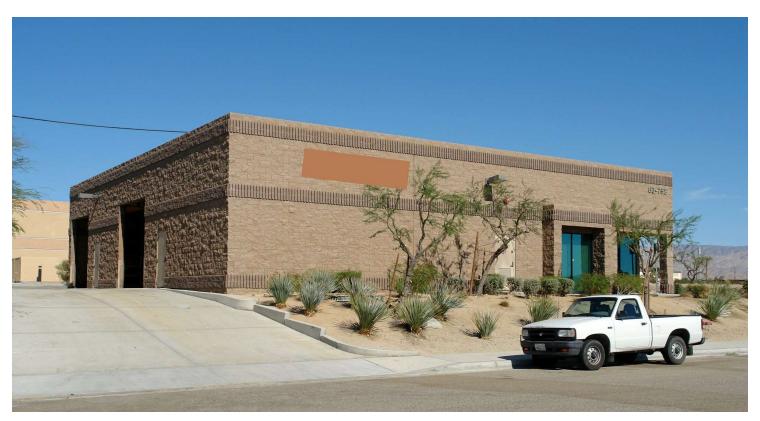

## 4,896 SF | \$7,344.00 per month Freestanding Industrial Building

## 63758 Orr Way

Palm Springs, California 92262

#### **Property Highlights**

- · In the path of high growth
- Great location
- Zoned Industrial
- 100% build out can modify to fit use
- · Freestanding building
- · AC units in each room
- 600 AMPS Power 3 Phase