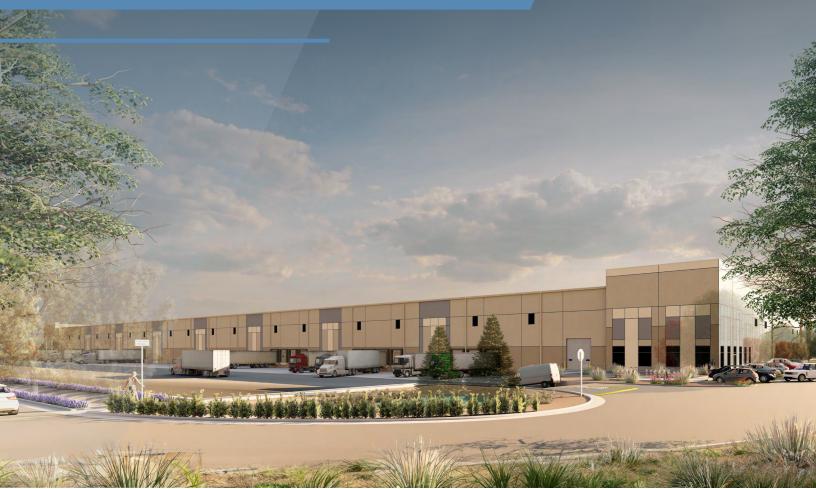

## BUILDING 2, MARYLAND HEIGHTS, MO 63017

91.2 Acres, ±1,156,119 SF Masterplanned Industrial Park

## TOTAL AVAILABLE FOR LEASE: 357,056 SF Q1 2025 DELIVERY I 15 YEAR TAX ABATEMENT

VINCE BAJARDI, CCIM, SIOR 314.727.6664 vbajardi@sansonegroup.com JAKE CORRIGAN, SIOR 314.727.6664 jcorrigan@sansonegroup.com

- RIVER VALLEY LOGISTICS CENTER is a world class industrial development consisting of up to 1.1 million SF
- 15 YEAR real estate tax abatement
- STANDARD DOCK PACKAGES include 45,000 lb levelers with bumpers, seals, aligners, and lights
- **ABOVE STANDARD BUILDING FEATURES** include Big Ass Fans, LED lighting, ESFR sprinklers, 52'x56' column spacing, and high bay windows for natural light.
- LOWER COST OF OCCUPANCY through NorthPoint's extensive economies to scale