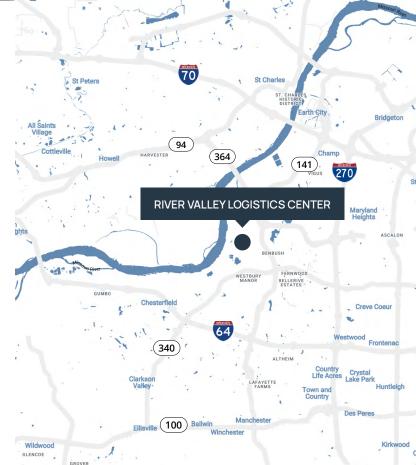

- UNPARALLELED CENTRAL
  LOCATION has access to one of
  the region's best labor pools
- CONNECTS SEAMLESSLY to the region's extensive interstate network
- 7 MIN DRIVE TIME to I-70 and I-270
- 12 MIN DRIVE TIME to UPS, Fed Ex, DHL
- **18 MIN DRIVE TIME** to STL Lambert International Airport