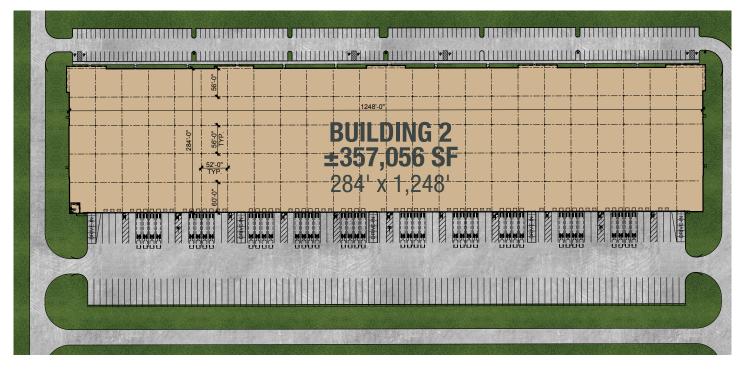

## ±357,056 SQUARE FEET

±40 DOCK DOORS

5 DRIVE-

±259 CAR PARKING

±98 TRAILER PARKING

| Building Area       | 357,056 SF                    |
|---------------------|-------------------------------|
| Building Dimensions | 1,248' x 284'                 |
| Clear Height        | 36'                           |
| Column Spacing      | 52' x 56' with 60' speed bays |
| Dock Doors          | 40 expandable to 69           |
| Truck Court         | 185' Depth                    |
| Trailer Parking     | 98 Trailers                   |

| Car Parking  | 259 Cars                                 |
|--------------|------------------------------------------|
| Construction | 100% Tilt Up Concrete                    |
| Electrical   | 3,600 Amps                               |
| Floor        | 7" Non-reinforced<br>Concrete, 4,000 PSI |
| Lighting     | LED with motion sensors                  |
| HVAC         | 50% F at -0°, 0.25 ACH                   |