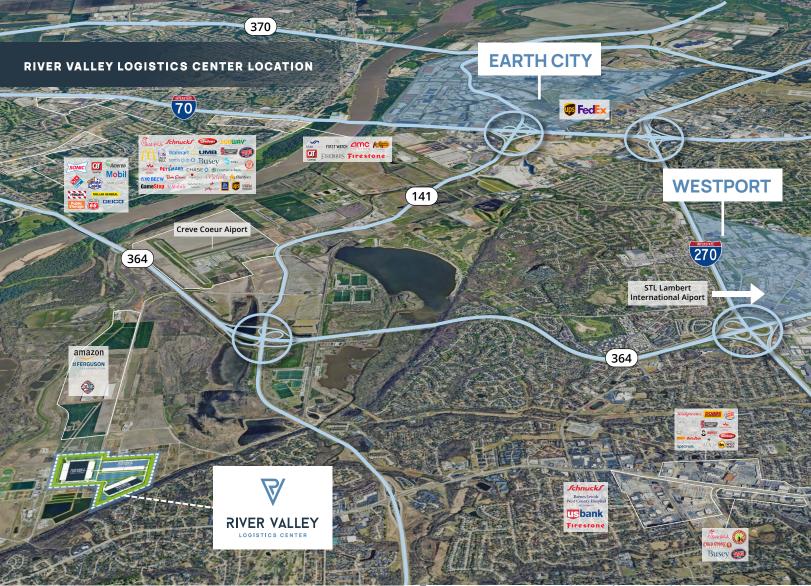

- UNPARALLELED CENTRAL
  LOCATION has access to one of
  the region's best labor pools
- CONNECTS SEAMLESSLY to the region's extensive interstate network
- 7 MIN DRIVE TIME to I-70 and I-270
- 12 MIN DRIVE TIME to UPS, Fed Ex, DHL
- **18 MIN DRIVE TIME** to STL Lambert International Airport