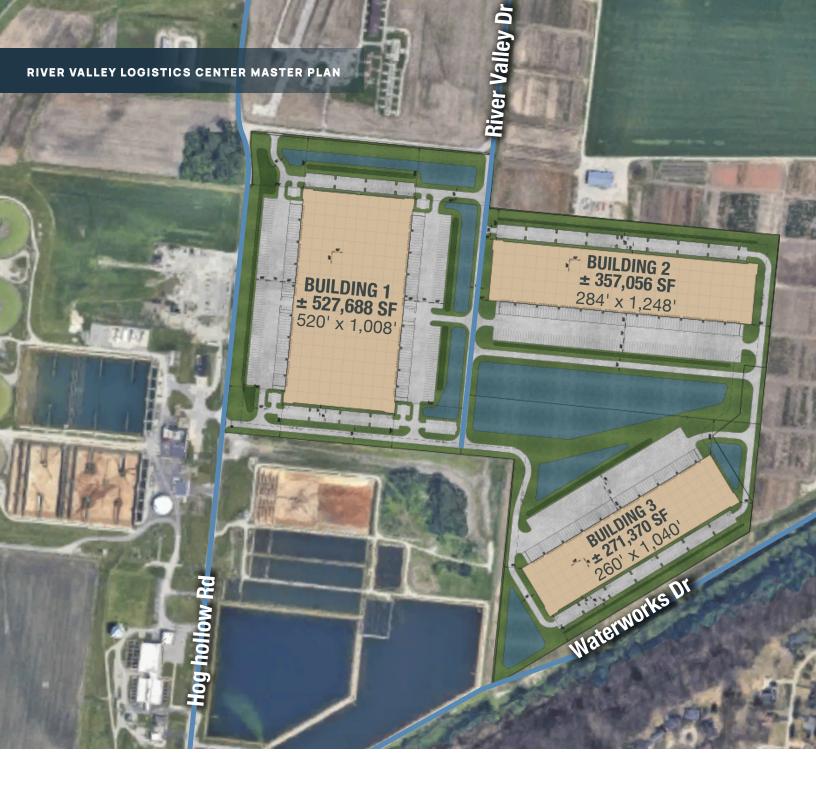

- RIVER VALLEY LOGISTICS CENTER is a world class industrial development consisting of up to 1.1 million SF
- 15 YEAR real estate tax abatement
- STANDARD DOCK PACKAGES include 45,000 lb levelers with bumpers, seals, aligners, and lights
- **ABOVE STANDARD BUILDING FEATURES** include Big Ass Fans, LED lighting, ESFR sprinklers, 52'x56' column spacing, and high bay windows for natural light.
- LOWER COST OF OCCUPANCY through NorthPoint's extensive economies to scale

## ±357,056 SQUARE FEET

±40 DOCK DOORS

5 DRIVE-

±259 CAR PARKING

±98 TRAILER PARKING

| Building Area       | 357,056 SF                    |
|---------------------|-------------------------------|
| Building Dimensions | 1,248' x 284'                 |
| Clear Height        | 36'                           |
| Column Spacing      | 52' x 56' with 60' speed bays |
| Dock Doors          | 40 expandable to 69           |
| Truck Court         | 185' Depth                    |
| Trailer Parking     | 98 Trailers                   |