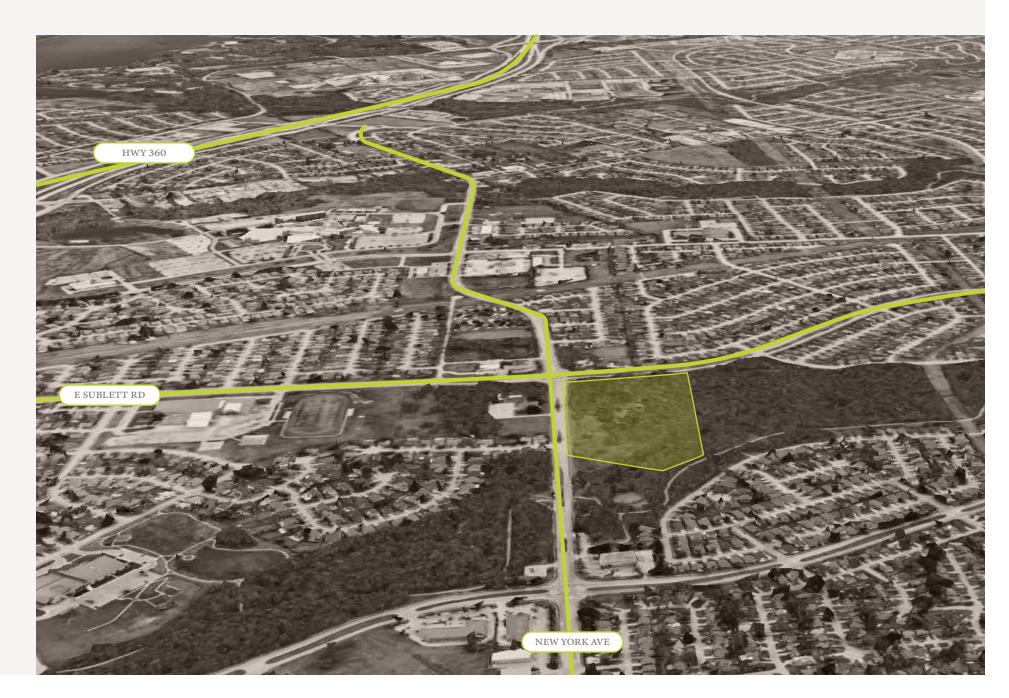

#### LOCATION OVERVIEW

Situated with a prominent 587' frontage on Harwood Rd, this land site zoned as CC | Community Commercial is adjacent to a well-established neighborhood, ensuring high visibility and traffic. Its prime location offers easy ingress and egress, along with exceptional access to major thoroughfares such as HWY 360, I-20, and HWY 287, making it an ideal spot for businesses seeking strategic connectivity and exposure.