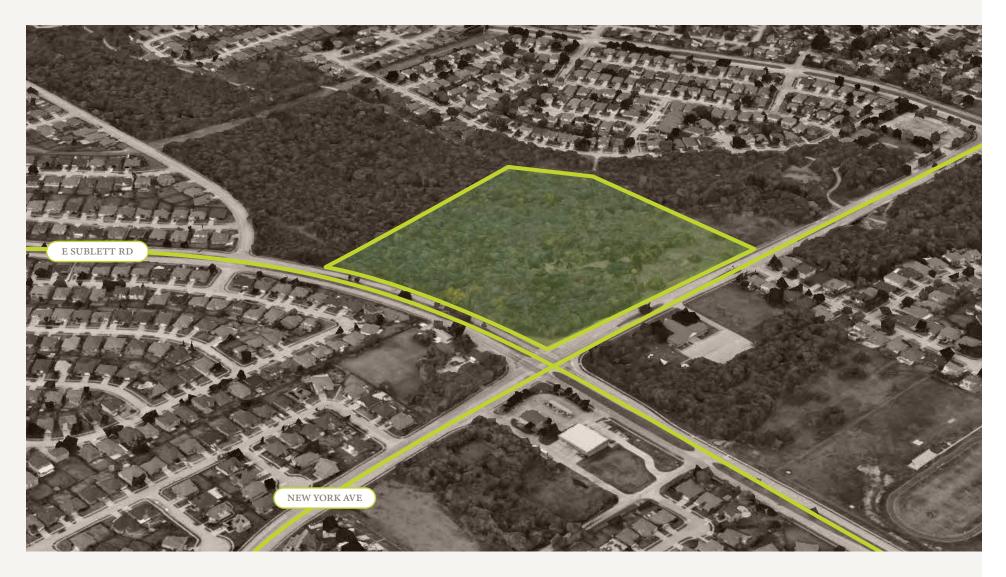

#### LOCATION OVERVIEW

Situated with a prominent 587' frontage on Harwood Rd, this land site zoned as CC | Community Commercial is adjacent to a well-established neighborhood, ensuring high visibility and traffic. Its prime location offers easy ingress and egress, along with exceptional access to major thoroughfares such as HWY 360, I-20, and HWY 287, making it an ideal spot for businesses seeking strategic connectivity and exposure.