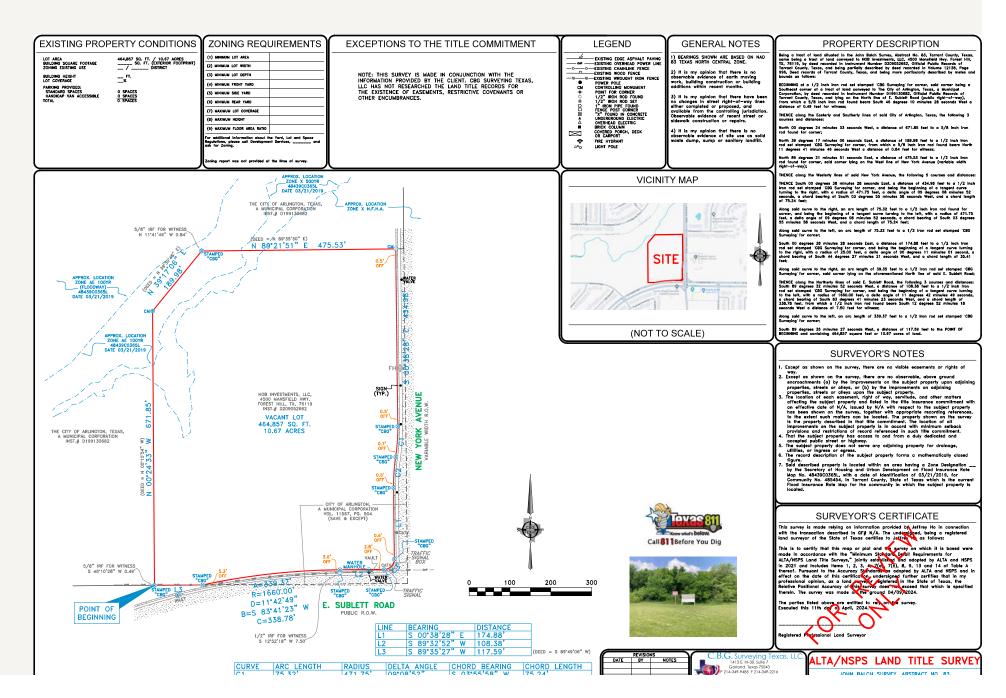

#### PROPERTY FEATURES

- Zoned CC Community Commercial
- Easy Ingress/Egress
- All Utilities to the Street
- Ideal for Developer or Owner Desiring a Site Close
- Enough to a Major Interstate

#### LOCATION OVERVIEW

Situated with a prominent 587' frontage on Harwood Rd, this land site zoned as CC | Community Commercial is adjacent to a well-established neighborhood, ensuring high visibility and traffic. Its prime location offers easy ingress and egress, along with exceptional access to major thoroughfares such as HWY 360, I-20, and HWY 287, making it an ideal spot for businesses seeking strategic connectivity and exposure.