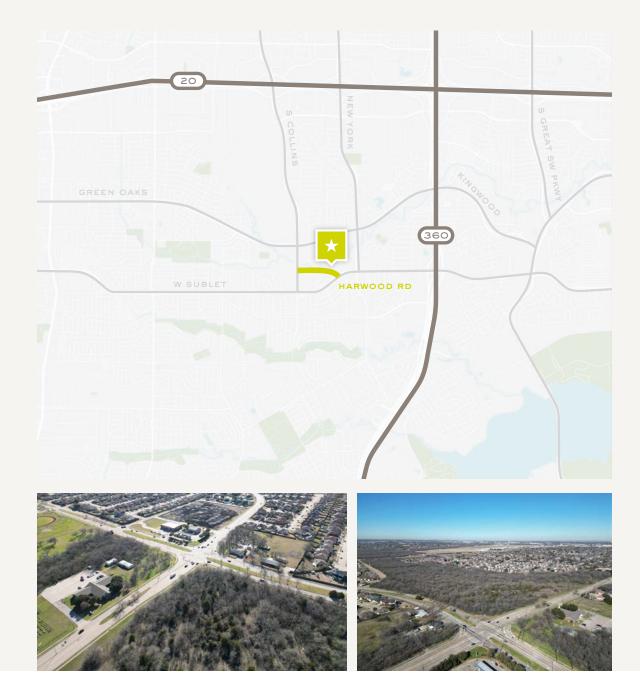

#### LOCATION OVERVIEW

Situated with a prominent 587' frontage on Harwood Rd, this land site zoned as CC | Community Commercial is adjacent to a well-established neighborhood, ensuring high visibility and traffic. Its prime location offers easy ingress and egress, along with exceptional access to major thoroughfares such as HWY 360, I-20, and HWY 287, making it an ideal spot for businesses seeking strategic connectivity and exposure.