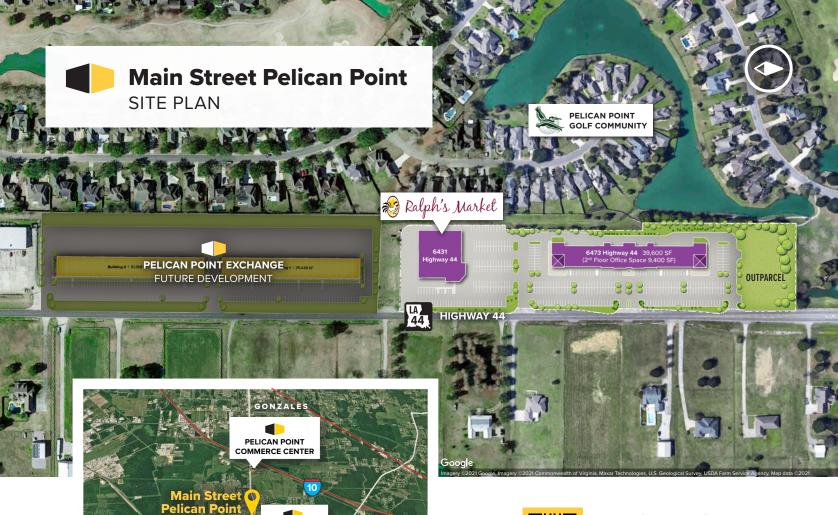

# **Main Street Pelican Point**

6473 Highway 44 Gonzales, LA 70737

# **First Floor Retail Space**

6473 Highway 44 29,600 SF

## **Second Floor Office Space**

6473 Highway 44 9,400 SF

| Office & Retail Specifications |                       |  |
|--------------------------------|-----------------------|--|
| Suite Sizes                    | 1,200 up to 29,600 SF |  |
| Ceiling Height                 | 10 ft. clear height   |  |
| Offices                        | Built to suit         |  |
| Parking                        | 5 spaces per 1,000 SF |  |
| Heat                           | Electric & Gas        |  |
| Roof                           | Metal, TPO & shingles |  |
| Exterior Walls                 | Brick, block & stucco |  |
| Zoning                         | MU                    |  |
| Pad Site                       |                       |  |

For more information on Main Street Pelican Point, visit: sjpi.com/mainstreetpelicanpoint

1.1 Acres

Outparcel

For additional leasing information or to schedule a tour, contact:

PELICAN POINT

**EXCHANGE** 