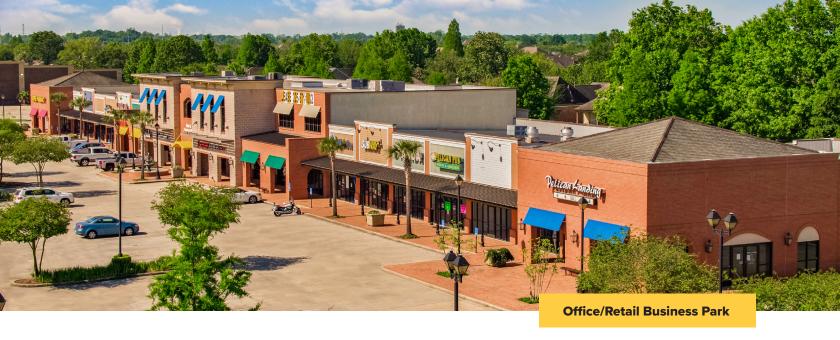

# **About the Property**

- Two-story, 39,000 square foot upscale, covenantprotected retail/office center adjacent to Pelican Point Golf Community, the largest residential development in Ascension Parish
- 9,400 square feet of office space on the second floor
- Great visibility, high traffic counts, and abundant free parking
- Anchored by Ralph's Market