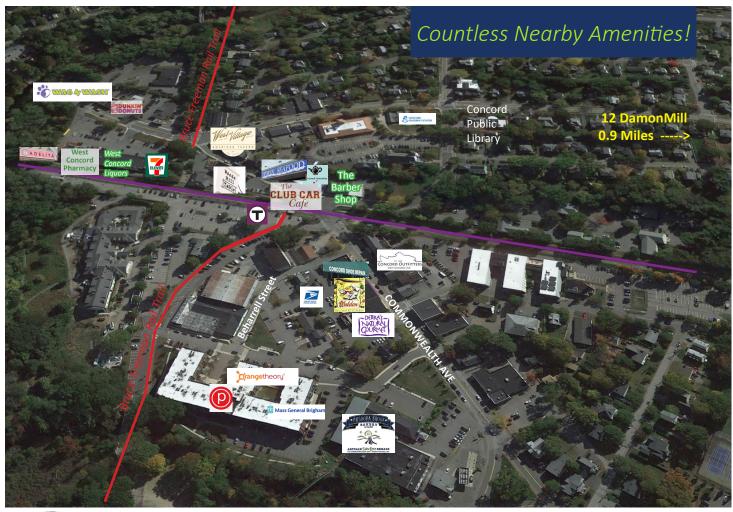

#### Property Highlights:

- Beautiful, brick and beam, corner office suite on the 2nd floor (Suite 2N)
- 1,575 RSF consisting of 7 offices with oversized windows, conference room, and kitchenette
- \$2,900 per month, plus utilities
- Situated along the Assabet River
- Elevator access
- Common restrooms on floor
- Professionally managed
- Electric & internet Concord Municipal Light
- 17 reserved parking spaces for the building. Abundance of overflow parking on site.
- Minutes from West Concord Village amenities including shopping, dining, and the Commuter Rail.

#### **Location Overview**

West Concord Library