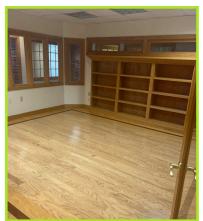

#### Property Highlights:

- Beautiful, brick and beam, corner office suite on the 2nd floor (Suite 2N)
- 1,575 RSF consisting of 7 offices with oversized windows, conference room, and kitchenette
- \$2,900 per month, plus utilities
- Situated along the Assabet River
- Elevator access
- Common restrooms on floor
- Professionally managed
- Electric & internet Concord Municipal Light
- 17 reserved parking spaces for the building. Abundance of overflow parking on site.
- Minutes from West Concord Village amenities including shopping, dining, and the Commuter Rail.