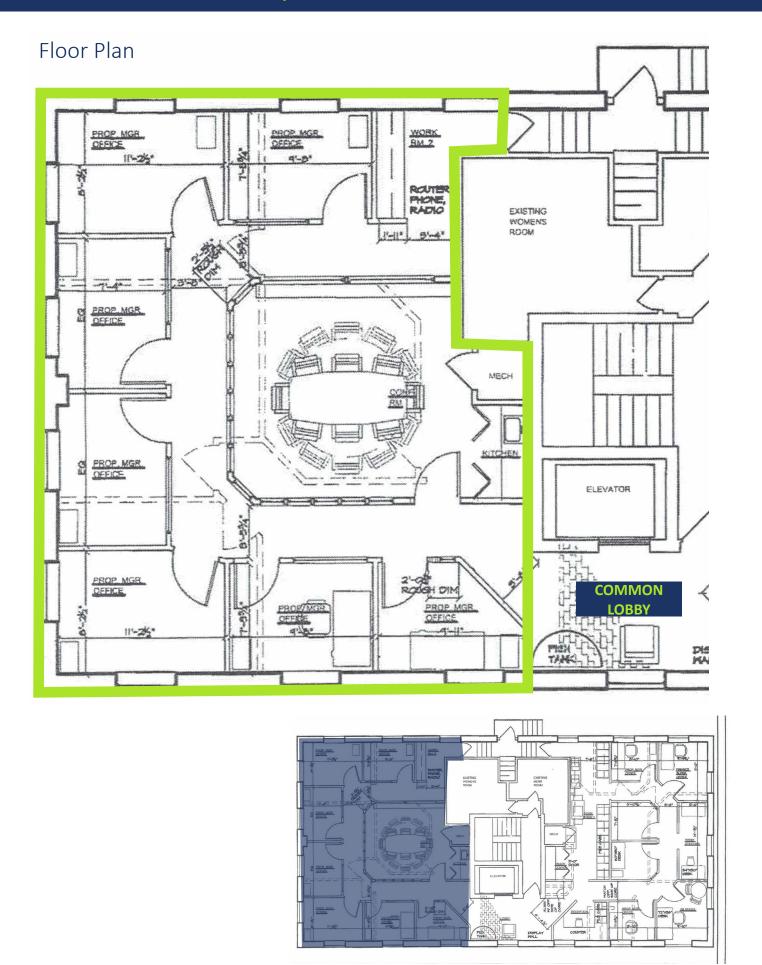

#### Property Highlights:

- Beautiful, brick and beam, corner office suite on the 2nd floor (Suite 2N)
- 1,575 RSF consisting of 7 offices with oversized windows, conference room, and kitchenette
- \$2,900 per month, plus utilities
- Situated along the Assabet River
- Elevator access
- Common restrooms on floor
- Professionally managed
- Electric & internet Concord Municipal Light
- 17 reserved parking spaces for the building. Abundance of overflow parking on site.
- Minutes from West Concord Village amenities including shopping, dining, and the Commuter Rail.