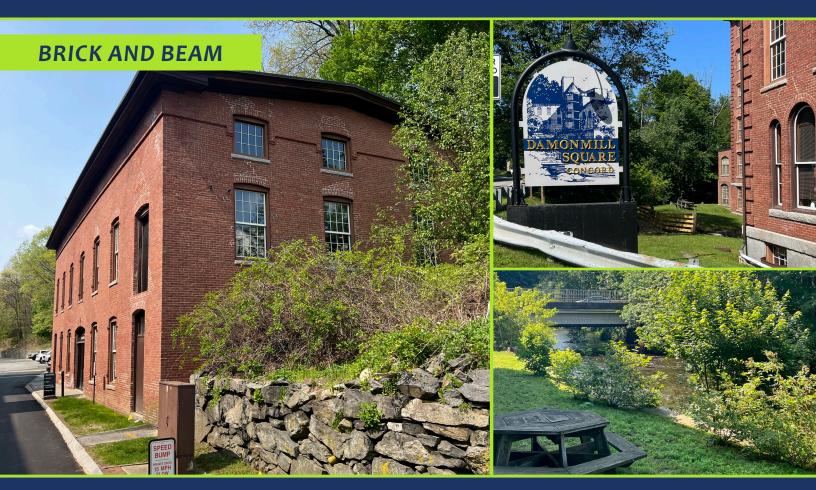

### 12 DAMONMILL SQUARE

#### Property Highlights:

- Beautiful, brick and beam, corner office suite on the 2nd floor (Suite 2N)
- 1,575 RSF consisting of 7 offices with oversized windows, conference room, and kitchenette
- \$2,900 per month, plus utilities
- Situated along the Assabet River
- Elevator access
- Common restrooms on floor
- Professionally managed
- Electric & internet Concord Municipal Light
- 17 reserved parking spaces for the building. Abundance of overflow parking on site.
- Minutes from West Concord Village amenities including shopping, dining, and the Commuter Rail.