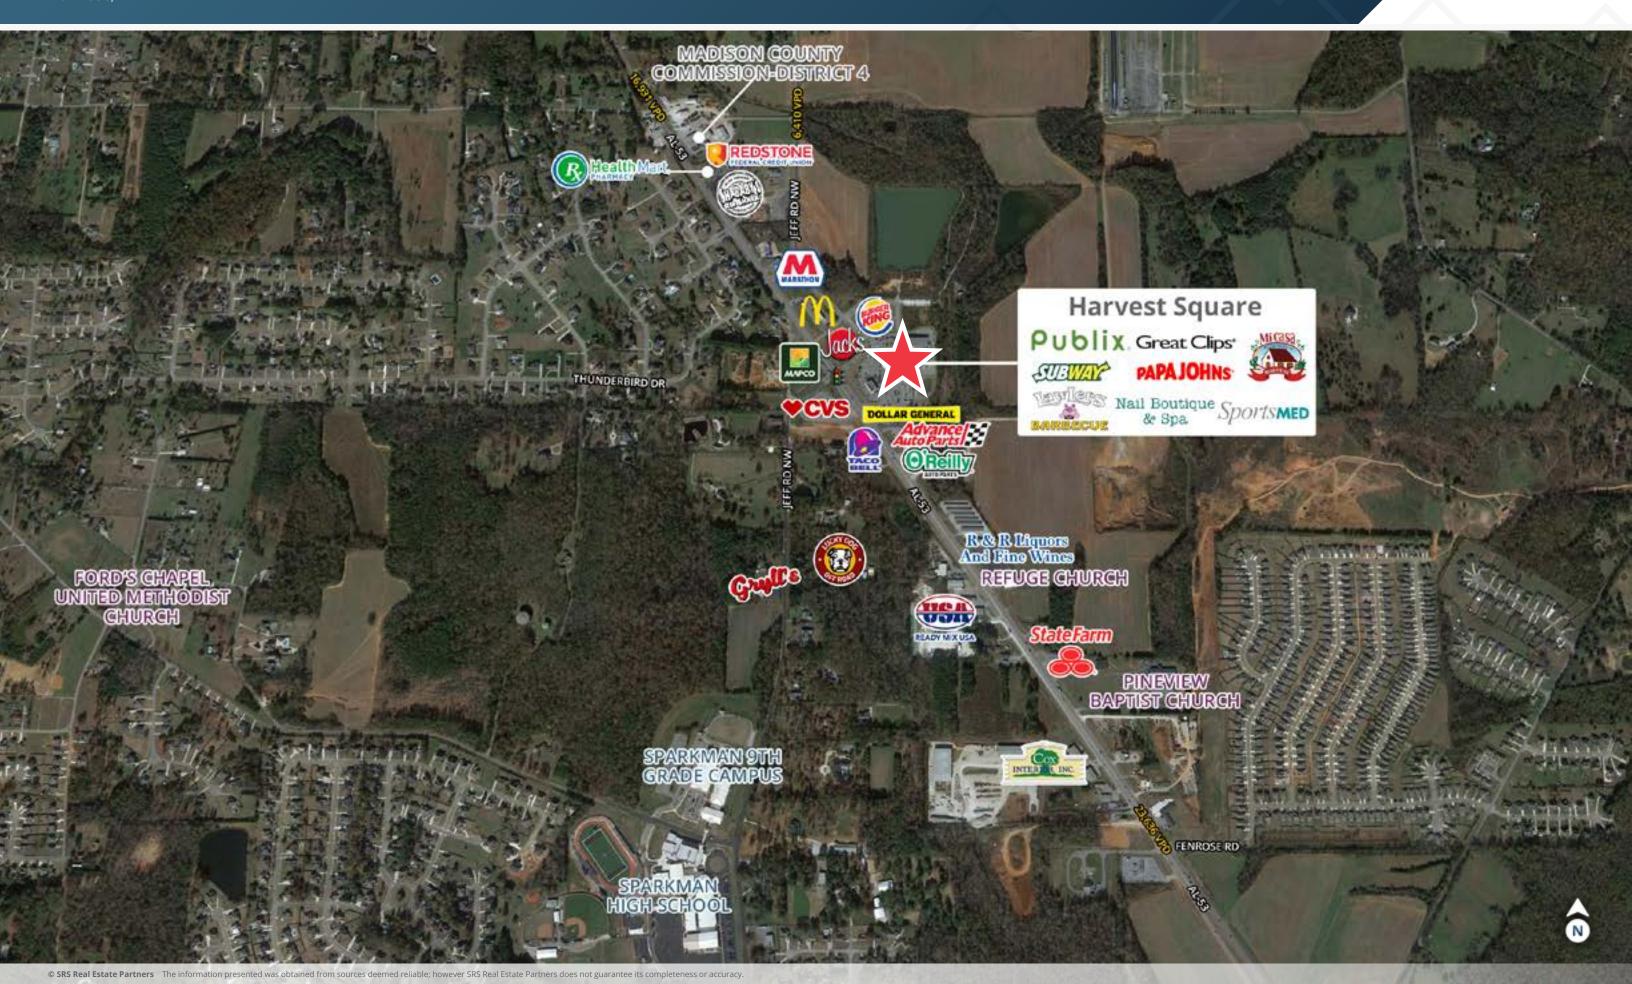

## **TENANTS INCLUDE**

## **TRAFFIC COUNTS**

AL-53, N of Site AL-53, S of Site Year: 2022 | Source: ALDOT

16,931 VPD 23,636 VPD

May

Harvest Square

| TENA | NT ROSTER                        |           |
|------|----------------------------------|-----------|
| UNIT | TENANT                           | SF        |
| 1    | Publix                           | 45,600 SF |
| 2    | Papa John's Pizza                | 1,390 SF  |
| 3    | LawLers Barbeque                 | 2,000 SF  |
| 4    | AT LOI                           | 2,000 SF  |
| 5    | Great Clips                      | 1,400 SF  |
| 6    | Nail Boutique                    | 1,400 SF  |
| 7    | Alabama Spirits                  | 1,400 SF  |
| 8    | H&R Block                        | 1,400 SF  |
| 9    | LifeSouth Community Blood Center | 1,400 SF  |
| 10   | China Cafe                       | 1,400 SF  |
| 11   | HealthSource of Harvest          | 1,400 SF  |
| 12   | Sports Med                       | 2,800 SF  |
| 13   | Mi Casa Mexican Restaurant       | 2,800 SF  |
| 14   | Subway                           | 1,400 SF  |
| 15   | AVAILABLE                        | 1,400 SF  |
| 16   | Songs Cleaners & Alterations     | 1,400 SF  |
| 18   | Burger King                      |           |
| 19   | McDonald's                       |           |
| 20   | Jack's Family Restaurant         |           |