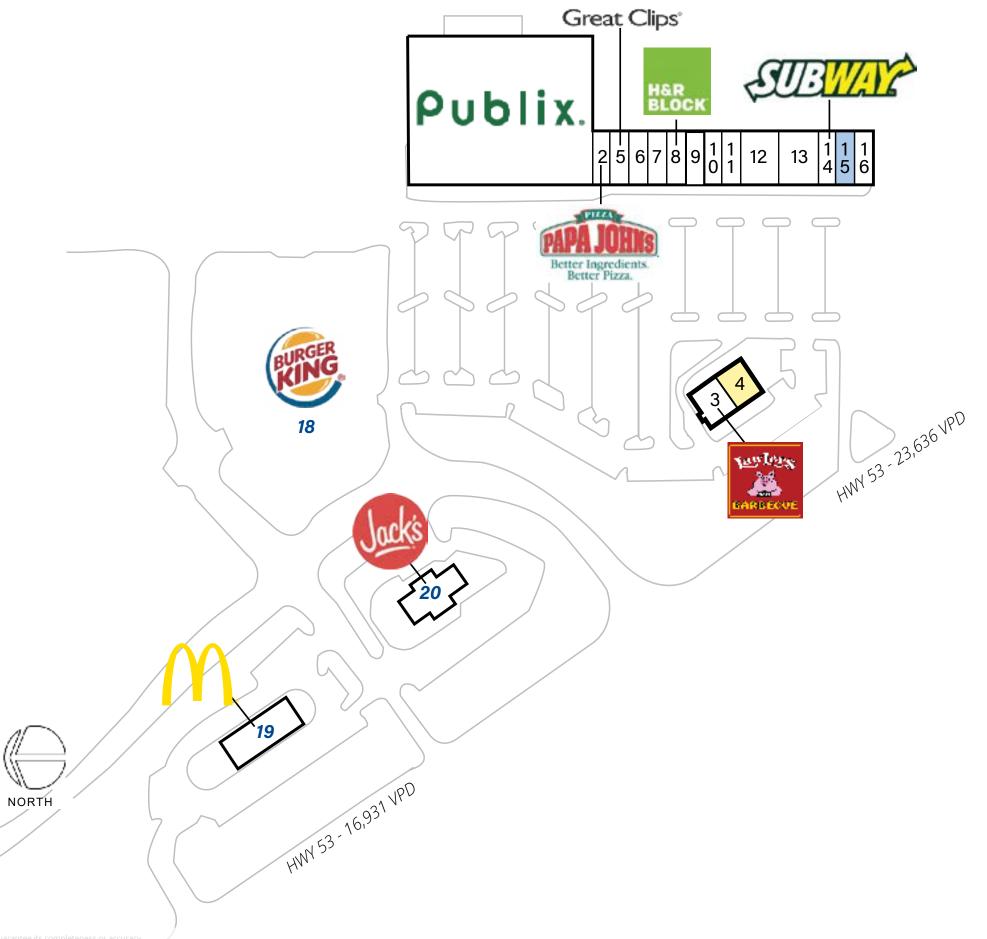

## **TRAFFIC COUNTS**

AL-53, N of Site AL-53, S of Site Year: 2022 | Source: ALDOT

16,931 VPD 23,636 VPD

May

Harvest Square

| TENA | NT ROSTER                        |           |
|------|----------------------------------|-----------|
| UNIT | TENANT                           | SF        |
| 1    | Publix                           | 45,600 SF |
| 2    | Papa John's Pizza                | 1,390 SF  |
| 3    | LawLers Barbeque                 | 2,000 SF  |
| 4    | AT LOI                           | 2,000 SF  |
| 5    | Great Clips                      | 1,400 SF  |
| 6    | Nail Boutique                    | 1,400 SF  |
| 7    | Alabama Spirits                  | 1,400 SF  |
| 8    | H&R Block                        | 1,400 SF  |
| 9    | LifeSouth Community Blood Center | 1,400 SF  |
| 10   | China Cafe                       | 1,400 SF  |
| 11   | HealthSource of Harvest          | 1,400 SF  |
| 12   | Sports Med                       | 2,800 SF  |
| 13   | Mi Casa Mexican Restaurant       | 2,800 SF  |
| 14   | Subway                           | 1,400 SF  |
| 15   | AVAILABLE                        | 1,400 SF  |
| 16   | Songs Cleaners & Alterations     | 1,400 SF  |
| 18   | Burger King                      |           |
| 19   | McDonald's                       |           |
| 20   | Jack's Family Restaurant         |           |