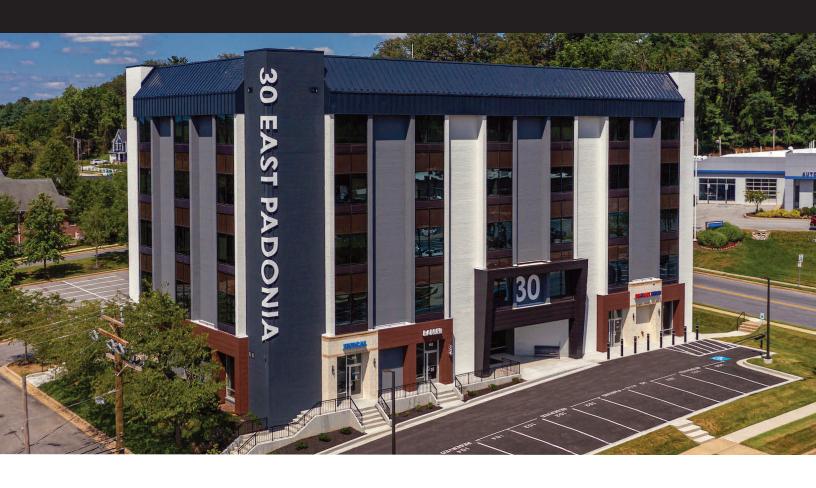

## 30 East Padonia

30 E. Padonia Road Timonium, Maryland 21093 30 East Padonia is conveniently located on Padonia Road with immediate access to York Road and I-83. It is in close proximity to numerous shopping centers.

## 30 E Padonia Road Timonium, Maryland 21093

- A five-story 38,552 office building
- Build-to-suit office suites
- Elevator service
- Free surface parking
- On-site maintenance
- Newly renovated interior and exterior