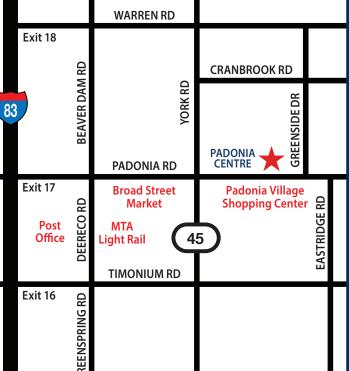

## 30 East Padonia

30 E. Padonia Road Timonium, Maryland 21093 30 East Padonia is conveniently located on Padonia Road with immediate access to York Road and I-83. It is in close proximity to numerous shopping centers.

## **NEARBY**

Banking

MTA Bus Service

Restaurants

Shops & Fitness