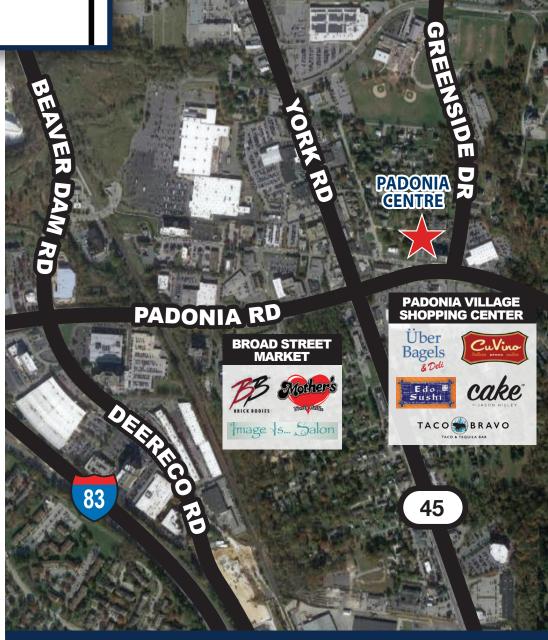

## 30 East Padonia

30 E. Padonia Road Timonium, Maryland 21093 30 East Padonia is conveniently located on Padonia Road with immediate access to York Road and I-83. It is in close proximity to numerous shopping centers.