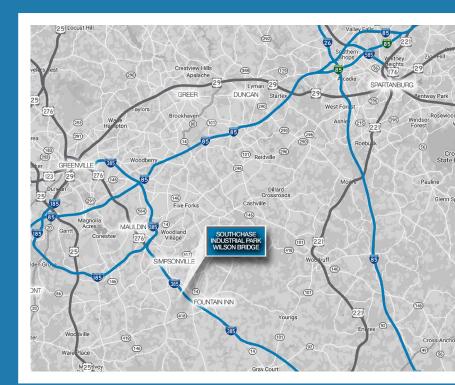

### SOUTHCHASE INDUSTRIAL PARK 270 WILSON BRIDGE ROAD | FOUNTAIN INN, SC

### SITE MAP

ALL INFORMATION CONTAINED HEREIN IS FROM SOURCES DEEMED RELIABLE. HOWEVER, NO REPRESENTATION OR WARRANTY IS MADE TO THE ACCURACY THEREOF.

#### LOCATION DETAILS

- GREAT LOCATION IN SOUTHCHASE INDUSTRIAL PARK NEAR I-385
- ы́ LESS THAN ±0.8 MILES TO I-385 & ±15 MILES TO I-85
- B PARK ACCESS FROM HARRISON BRIDGE ROAD (EXIT 26) & FAIRVIEW STREET (EXIT 24)