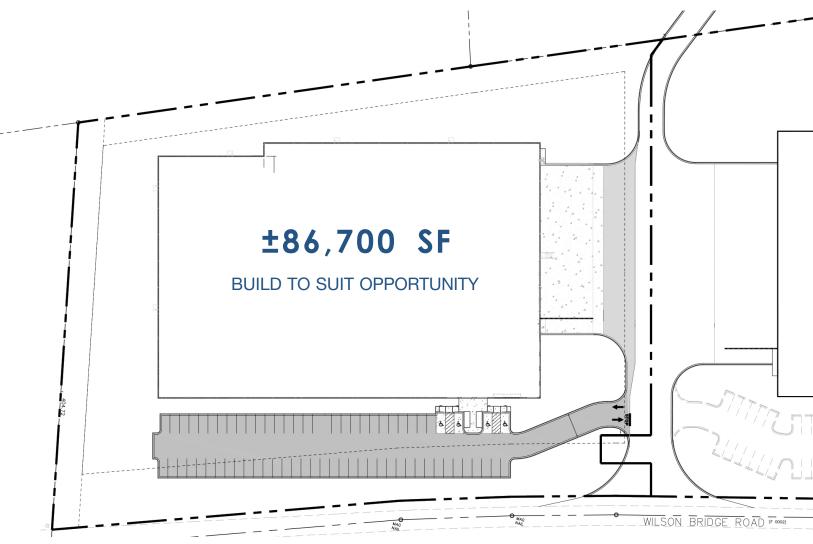

### SOUTHCHASE INDUSTRIAL PARK 270 WILSON BRIDGE ROAD | FOUNTAIN INN, SC

### SITE PLAN

ALL INFORMATION CONTAINED HEREIN IS FROM SOURCES DEEMED RELIABLE. HOWEVER, NO REPRESENTATION OR WARRANTY IS MADE TO THE ACCURACY THEREOF.

#### ы́ ±86,700 SF BUILD TO SUIT OPPORTUNITY

- ы 5.10 ACRES
- ந் ±32' MINIMUM CLEAR HEIGHT
- ы 50' X 48' COLUMN SPACING
- ы́ 1 OVERSIZED (12' X 14') RAMP DOOR
- й 4 (9' X 10') DOCK DOORS
- й 5 (9' X 10') KNOCK-OUT DOORS
- ы́ 9 DOCK POSITIONS
- ii 135' TRUCK COURT (SHARED)
- ங் ±30 CAR PARKING SPACES
- ы 277/480 VOLT, 3-PHASE ELECTRICAL
- ы́ ALL UTILITIES AVAILABLE