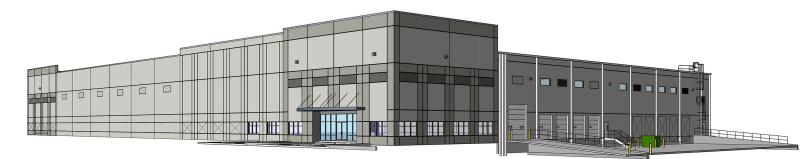

# SOUTHCHASE INDUSTRIAL PARK | WILSON BRIDGE

### 270 WILSON BRIDGE ROAD FOUNTAIN INN, SC 29644

#### ы́ ±86,700 SF BUILD TO SUIT OPPORTUNITY

- ы 5.10 ACRES
- ந் ±32' MINIMUM CLEAR HEIGHT
- ы 50' X 48' COLUMN SPACING
- ы́ 1 OVERSIZED (12' X 14') RAMP DOOR
- й 4 (9' X 10') DOCK DOORS
- й 5 (9' X 10') KNOCK-OUT DOORS
- ы́ 9 DOCK POSITIONS
- ii 135' TRUCK COURT (SHARED)
- ங் ±30 CAR PARKING SPACES
- ы 277/480 VOLT, 3-PHASE ELECTRICAL
- ы́ ALL UTILITIES AVAILABLE