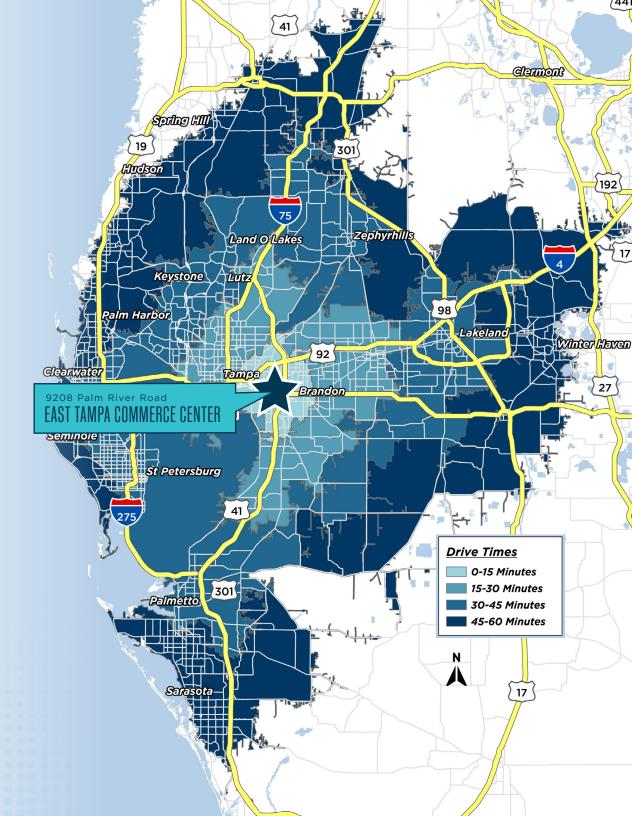

### LOCATION HIGHLIGHTS

ABOUT

With its superior in-fill location and highly desirable exposure on US Highway 301, East Tampa Commerce Center marks the epicenter of the East Tampa industrial submarket. Sitting just south of Adamo Drive/SR 60 and north of the Lee Roy Selmon Expressway, the park's location offers quick access to the Port of Tampa and is easily accessible from major transportation arteries including Interstate 4 and Interstate 75. This perfectly central location allows eCommerce last-mile delivery to reach 90% of the MSA's population within 45 minutes.

#### LOCATION & ACCESS

#### STRATEGIC LOCATIONS

**OUTSTANDING EAST TAMPA LOCATION.** 

EASY ACCESS TO THE SELMON EXPRESSWAY/I-75 & I-4.

10 MINUTES TO DOWNTOWN TAMPA

WITHIN MINUTES TO THE PORT OF TAMPA.

CLOSE PROXIMITY TO RESTAURANTS, HOTELS, AND OTHER AMENITIES.