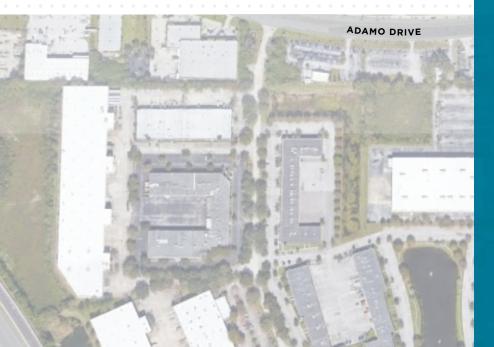

### LOCATION HIGHLIGHTS

ABOUT

With its superior in-fill location and highly desirable exposure on US Highway 301, East Tampa Commerce Center marks the epicenter of the East Tampa industrial submarket. Sitting just south of Adamo Drive/SR 60 and north of the Lee Roy Selmon Expressway, the park's location offers quick access to the Port of Tampa and is easily accessible from major transportation arteries including Interstate 4 and Interstate 75. This perfectly central location allows eCommerce last-mile delivery to reach 90% of the MSA's population within 45 minutes.

#### LOCATION & ACCESS