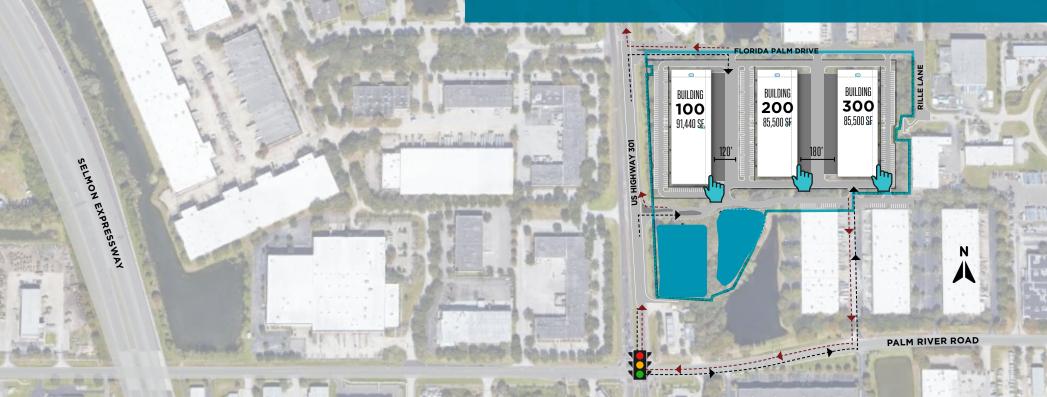

# PROPERTY SPECIFICATIONS

**TOTAL SF** 262,440 SF

BUILDING DEPTH 180'

REAR LOADING

CLEAR HEIGHT 32'

52'X 40'

TRUCK COURT BLDG 200/300 - 180' SHARED

FIRE PROTECTION ESFR

#### AVAILABLE SPACES

85,500 SF

21,366 - 42,732 SF

200

300