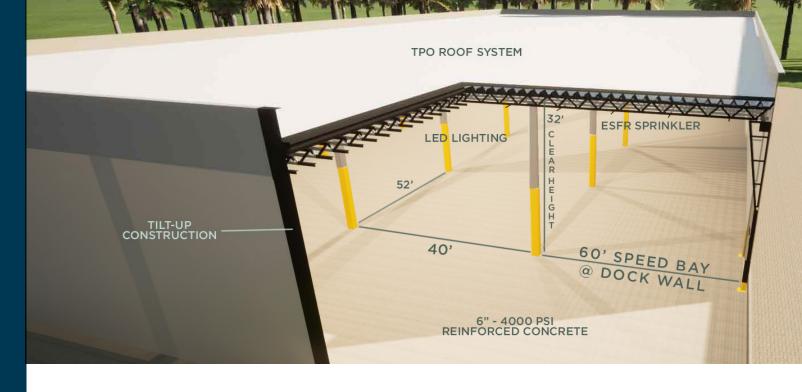

# PROPERTY SPECIFICATIONS

**TOTAL SF** 262,440 SF

BUILDING DEPTH 180'

REAR LOADING

CLEAR HEIGHT 32'

52'X 40'

TRUCK COURT BLDG 200/300 - 180' SHARED

FIRE PROTECTION ESFR