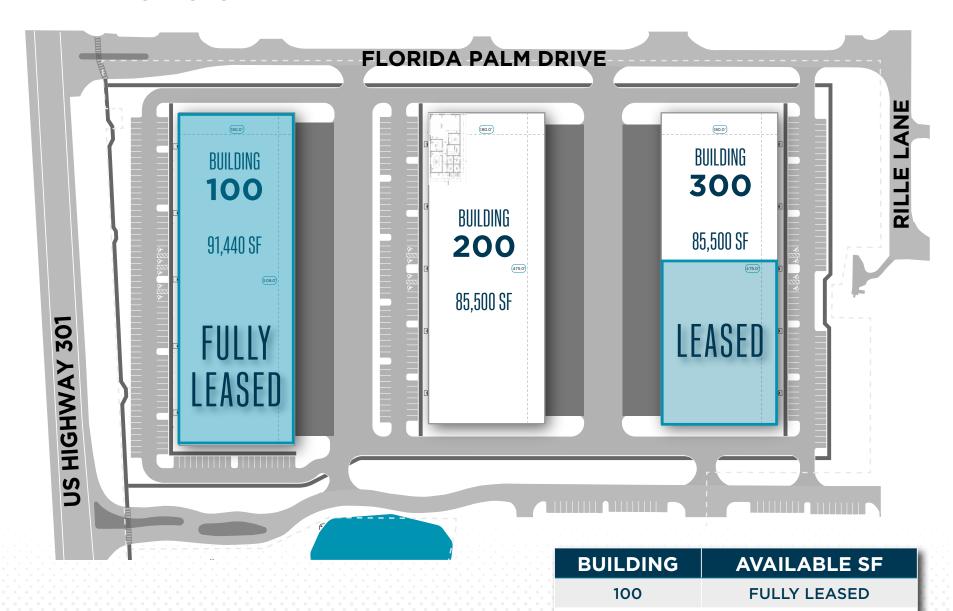

's location offers quick access to the Port of Tampa and is easily accessible from major transportation arteries including Interstate 4 and Interstate 75. This perfectly central location allows eCommerce last-mile delivery to reach 90% of the MSA's population within 45 minutes.



**CLASS A NEW CONSTRUCTION** 



IN THE HEART OF THE EAST TAMPA MARKET



MULTIPLE POINTS OF INGRESS/EGRESS



GREAT LOCATION ON US HIGHWAY 301 JUST NORTH EAST OF THE SELMON EXPRESSWAY.



HIGH VISIBILITY ON US HIGHWAY 301.



CLICK HERE TO VIEW

SPEC OFFICE PLAN FOR BUILDING 200



# PROPERTY SPECIFICATIONS

**TOTAL SF** 262,440 SF

BUILDING DEPTH 180'

REAR LOADING

CLEAR HEIGHT 32'

52'X 40'

TRUCK COURT BLDG 200/300 - 180' SHARED

FIRE PROTECTION ESFR



#### **BUILDING ELEVATIONS**



#### AVAILABLE SPACES



85,500 SF

21,366 - 42,732 SF

200

300

#### LOCATION & ACCESS

#### STRATEGIC LOCATIONS



**OUTSTANDING EAST TAMPA LOCATION.** 



EASY ACCESS TO THE SELMON EXPRESSWAY/I-75 & I-4.



10 MINUTES TO DOWNTOWN TAMPA



WITHIN MINUTES TO THE PORT OF TAMPA.



CLOSE PROXIMITY TO RESTAURANTS, HOTELS, AND OTHER AMENITIES.



## CORPORATE NEIGHBORS





TREY CARSWELL, SIOR
Managing Director

813 230 6131 trey.carswell@cushwake.com LISA ROSS, SIOR

Managing Director 813 424 3211 lisa.ross@cushwake.com **SAM KOROLOS** 

Senior Associate 704 989 1327 sam.korolos@cushwake.com **MELISSA WATTERWORTH** 

Associate 813 599 2190 melissa.watterworth@cushwake.com

©2024 Cushman & Wakefield. All rights reserved. The information contained in this communication is strictly confidential. This information has