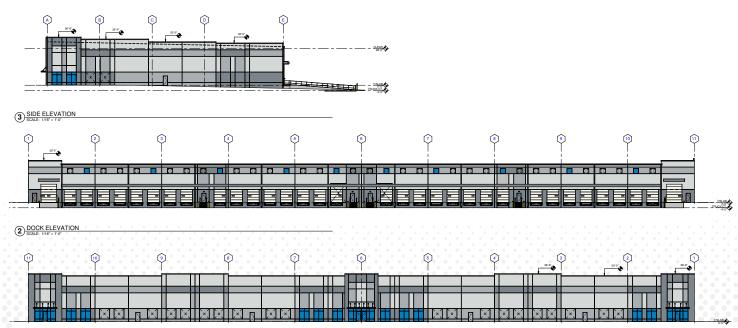

lmon Expressway, the park's location offers quick access to the Port of Tampa and is easily accessible from major transportation arteries including Interstate 4 and Interstate 75. This perfectly central location allows eCommerce last-mile delivery to reach 90% of the MSA's population within 45 minutes.



**CLASS A NEW CONSTRUCTION** 



IN THE HEART OF THE EAST TAMPA MARKET



MULTIPLE POINTS OF INGRESS/EGRESS



GREAT LOCATION ON US HIGHWAY 301 JUST NORTH EAST OF THE SELMON EXPRESSWAY.



HIGH VISIBILITY ON US HIGHWAY 301.



CLICK HERE TO VIEW

SPEC OFFICE PLAN FOR BUILDING 200



# PROPERTY SPECIFICATIONS

**TOTAL SF** 262,440 SF

BUILDING DEPTH 180'

REAR LOADING

CLEAR HEIGHT 32'

52'X 40'

TRUCK COURT BLDG 200/300 - 180' SHARED

FIRE PROTECTION ESFR



#### **BUILDING ELEVATIONS**



#### AVAILABLE SPACES



85,500 SF

21,366 - 42,732 SF

200

300

#### LOCATION & ACCESS

#### STRATEGIC LOCATIONS



**OUTSTANDING EAST TAMPA LOCATION.** 



EASY ACCESS TO THE SELMON EXPRESSWAY/I-75 & I-4.



10 MINUTES TO DOWNTOWN TAMPA



WITHIN MINUTES TO THE PORT OF TAMPA.



CLOSE PROXIMITY TO RESTAURANTS, HOTELS, AND OTHER AMENITIES.



## CORPORATE NEIGHBORS





TREY CARSWELL, SIOR
Managing Director

813 230 6131 trey.carswell@cushwake.com LISA ROSS, SIOR

Managing Director 813 424 3211 lisa.ross@cushwake.com **SAM KOROLOS** 

Senior Associate 704 989 1327 sam.korolos@cushwake.com **MELISSA WATTERWORTH** 

Associate 813 599 2190 melissa.watterworth@cushwake.com

©2024 Cushman & Wakefield. All rights reserved. The information contained in this communication is strictly confident