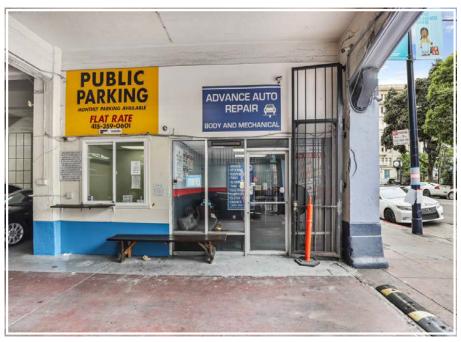

# **265 EDDY ST** Property Details

- 52,500 +/- SF Concrete Garage Avalable Now
- Divisible to 10,000 +/- SF Floors
- Adjacent 4,203 +/- SF Parking Lot (168 Turk Street) can also be made Available
- Fully Equipped with Spray Booth and Lifts
- Distributed Air Compression System
- Rare San Francisco building Fully Permitted for both Automotive Repair and Auto Body Repair
- Perfect for Automotive Repair, Auto Body Repair, or a Private Garage for Classic Car Storage, Parts, and Service
- Includes Ground Floor Office Space
- Two (2) Oversized Vehicle Elevators
- No ramps between floors

### 265 Eddy St Photo Gallery