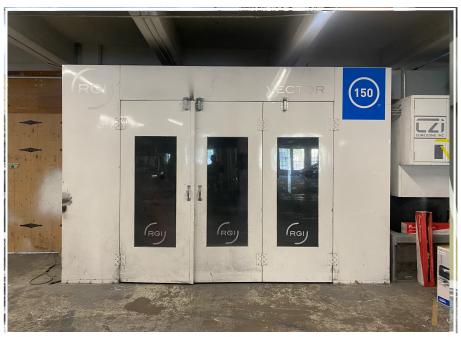

# **265 EDDY ST** Property Details

- 52,500 +/- SF Concrete Garage Avalable Now
- Divisible to 10,000 +/- SF Floors
- Adjacent 4,203 +/- SF Parking Lot (168 Turk Street) can also be made Available
- Fully Equipped with Spray Booth and Lifts
- Distributed Air Compression System
- Rare San Francisco building Fully Permitted for both Automotive Repair and Auto Body Repair
- Perfect for Automotive Repair, Auto Body Repair, or a Private Garage for Classic Car Storage, Parts, and Service
- Includes Ground Floor Office Space
- Two (2) Oversized Vehicle Elevators
- No ramps between floors

### 265 Eddy St Photo Gallery