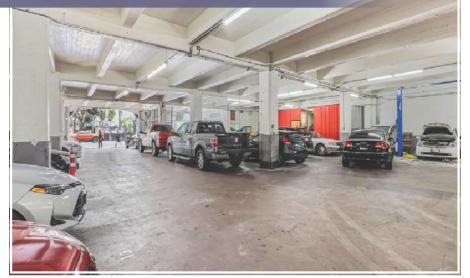

# **265 EDDY ST** Property Details

- 52,500 +/- SF Concrete Garage Avalable Now
- Divisible to 10,000 +/- SF Floors
- Adjacent 4,203 +/- SF Parking Lot (168 Turk Street) can also be made Available
- Fully Equipped with Spray Booth and Lifts
- Distributed Air Compression System
- Rare San Francisco building Fully Permitted for both Automotive Repair and Auto Body Repair
- Perfect for Automotive Repair, Auto Body Repair, or a Private Garage for Classic Car Storage, Parts, and Service
- Includes Ground Floor Office Space
- Two (2) Oversized Vehicle Elevators
- No ramps between floors