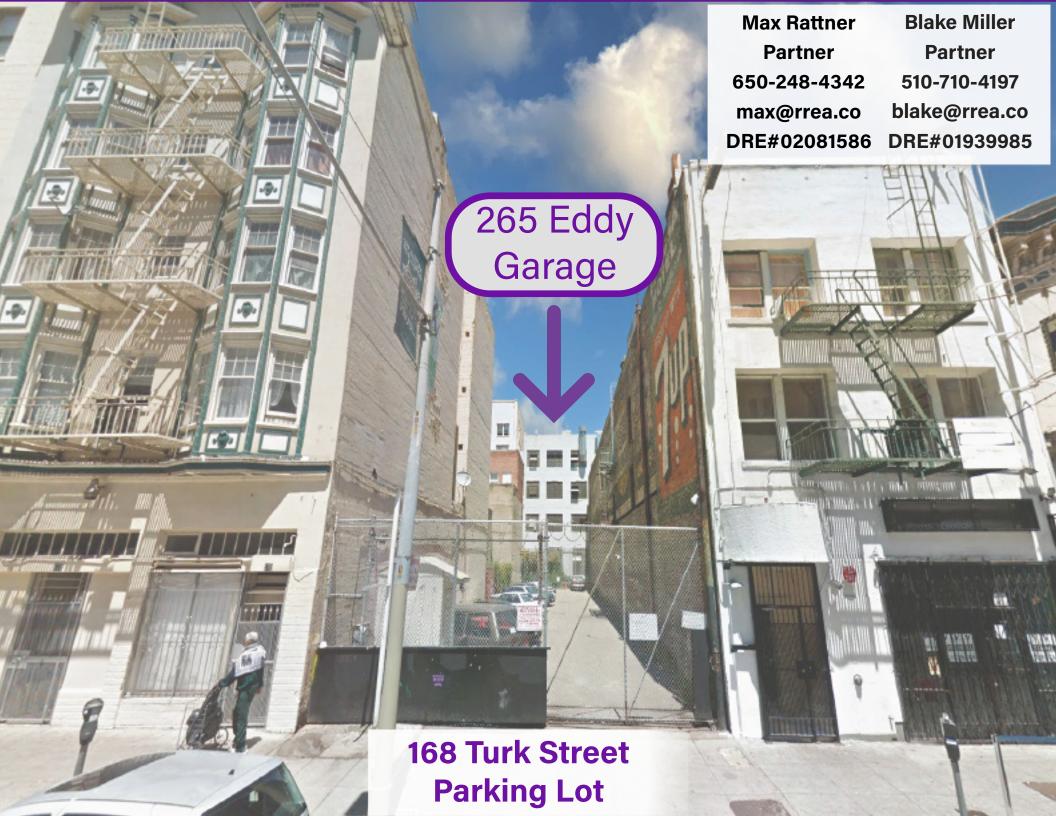

# **265 EDDY ST** Property Details

- 52,500 +/- SF Concrete Garage Avalable Now
- Divisible to 10,000 +/- SF Floors
- Adjacent 4,203 +/- SF Parking Lot (168 Turk Street) can also be made Available
- Fully Equipped with Spray Booth and Lifts
- Distributed Air Compression System
- Rare San Francisco building Fully Permitted for both Automotive Repair and Auto Body Repair
- Perfect for Automotive Repair, Auto Body Repair, or a Private Garage for Classic Car Storage, Parts, and Service
- Includes Ground Floor Office Space
- Two (2) Oversized Vehicle Elevators
- No ramps between floors

Max RattnerBlake MillerPartnerPartner650-248-4342510-710-4197max@rrea.coblake@rrea.coDRE#02081586DRE#01939985

FOR LEASE: \$0.75 PSF/month Industrial Gross