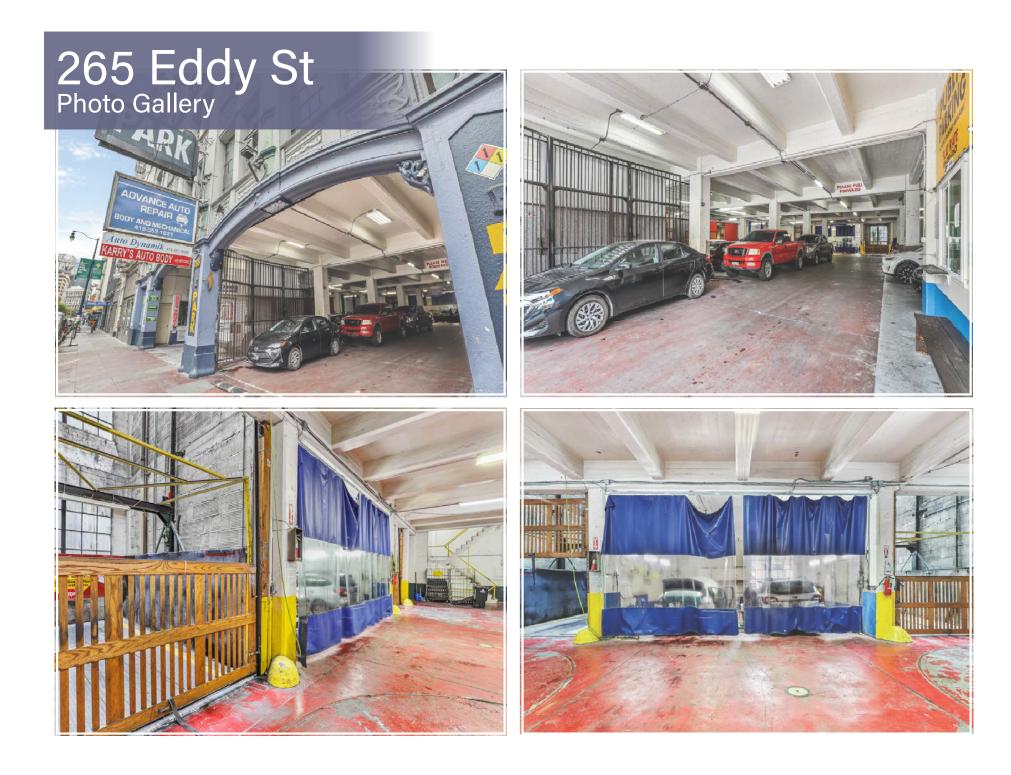

- 52,500 +/- SF Concrete Garage Avalable Now
- Divisible to 10,000 +/- SF Floors
- Adjacent 4,203 +/- SF Parking Lot (168 Turk Street) can also be made Available
- Fully Equipped with Spray Booth and Lifts
- Distributed Air Compression System
- Rare San Francisco building Fully Permitted for both Automotive Repair and Auto Body Repair
- Perfect for Automotive Repair, Auto Body Repair, or a Private Garage for Classic Car Storage, Parts, and Service
- Includes Ground Floor Office Space
- Two (2) Oversized Vehicle Elevators
- No ramps between floors

Max RattnerBlake MillerPartnerPartner650-248-4342510-710-4197max@rrea.coblake@rrea.coDRE#02081586DRE#01939985

FOR LEASE: \$0.75 PSF/month Industrial Gross

# Up to ONE YEAR of **FREE RENT** for Qualified Tenants

RELIANCE

REAL ESTATE ADVISORS



### 265 Eddy St Photo Gallery











#### DEMOGRAPHICS

1 Mile 2 Mile 2021 Population 145,255 357,801 Average HH Income \$118,827 \$153,833

JONES

2 Mile 5 Mile 357,801 771,850 \$153,833 \$158,672

## TURK

EDDY

#### F

5

YLOR