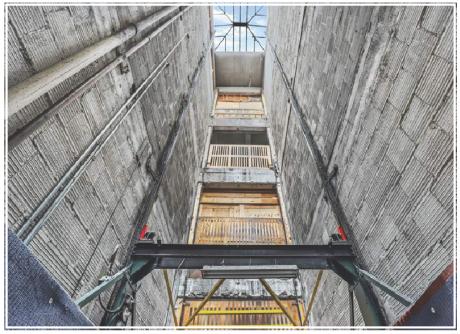

# **265 EDDY ST** Property Details

- 52,500 +/- SF Concrete Garage Avalable Now
- Divisible to 10,000 +/- SF Floors
- Adjacent 4,203 +/- SF Parking Lot (168 Turk Street) can also be made Available
- Fully Equipped with Spray Booth and Lifts
- Distributed Air Compression System
- Rare San Francisco building Fully Permitted for both Automotive Repair and Auto Body Repair
- Perfect for Automotive Repair, Auto Body Repair, or a Private Garage for Classic Car Storage, Parts, and Service
- Includes Ground Floor Office Space
- Two (2) Oversized Vehicle Elevators
- No ramps between floors