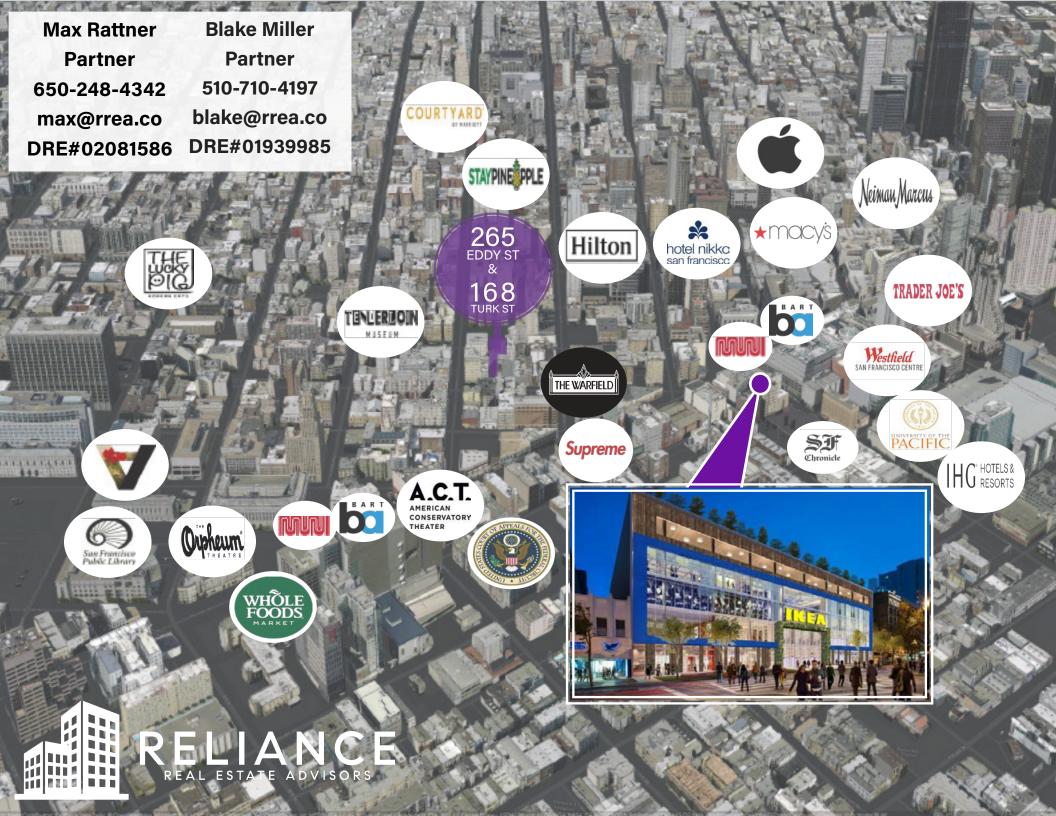

#### DEMOGRAPHICS

1 Mile 2 Mile 2021 Population 145,255 357,801 Average HH Income \$118,827 \$153,833

JONES

2 Mile 5 Mile 357,801 771,850 \$153,833 \$158,672