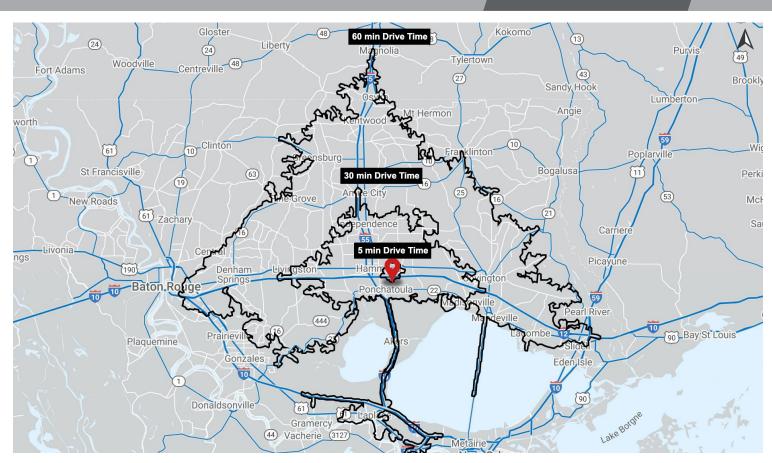

While there are many benefits to consider with respect to the Hammond market, the location of this 2.6 Acres along S. Airport Rd in particular should be noted:

- Growing population: Hammond's population has been steadily increasing over the years, providing a large consumer base for businesses. This eastern portion of the Parish is growing faster than any and looks to continue that trend providing more roof tops for a stronger workforce.
- Proximity to Amenities: Easy access from this location to the greater Hammond area, the Sport complex across S. Airport, the Hammond Regional Airport just 2 miles north, Hammond Square Mall 2 miles west on I-12 and New Orleans CBD less than 60 minutes south.
- Access to transportation: Quick access to nearby highways and Interstates, including I-12, I-55 and LA Highways 190 and 22.