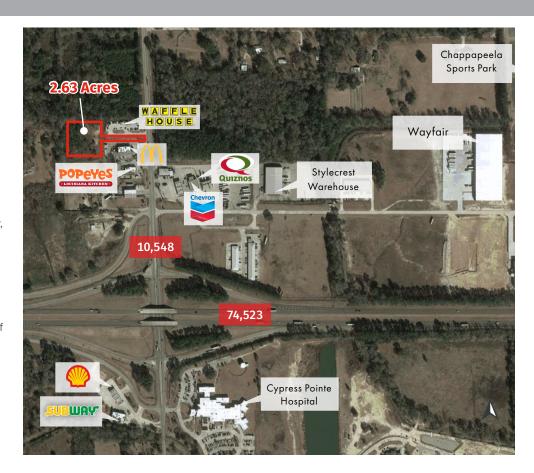

### PROPERTY SUMMARY

Ideally located 2.6 acre commercial development track just off the I-12 interchange on busy S. Airport Rd in Hammond. Hammond, Louisiana is a vibrant city with a rich cultural heritage, located in the heart of the Gulf South region. With its friendly atmosphere and growing population, Hammond is becoming known for its business-friendly environment and growing economic opportunities. The city offers many advantages for businesses, including its growing population, excellent transportation options via highways like I-12 and S. Airport Rd, and its proximity to New Orleans, providing access to a larger market. The city also has a highly educated population and a workforce largely employed in the manufacturing and construction industries, making it a prime location for both hospitality and industrial businesses. Additionally, the strong traffic counts in the area, with an average of 23,000 vehicles per day along S. Airport Rd and approximately 75,000 vehicles per day along I-12, are a testament to the strong consumer base and high levels of vehicular traffic, making it a prime location for increased visibility and accessibility for businesses.

While there are many benefits to consider with respect to the Hammond market, the location of this 2.6 Acres along S. Airport Rd in particular should be noted:

- Growing population: Hammond's population has been steadily increasing over the years, providing a large consumer base for businesses. This eastern portion of the Parish is growing faster than any and looks to continue that trend providing more roof tops for a stronger workforce.
- Proximity to Amenities: Easy access from this location to the greater Hammond area, the Sport complex across S. Airport, the Hammond Regional Airport just 2 miles north, Hammond Square Mall 2 miles west on I-12 and New Orleans CBD less than 60 minutes south.
- Access to transportation: Quick access to nearby highways and Interstates, including I-12, I-55 and LA Highways 190 and 22.

#### SIZE

2.63 Acres