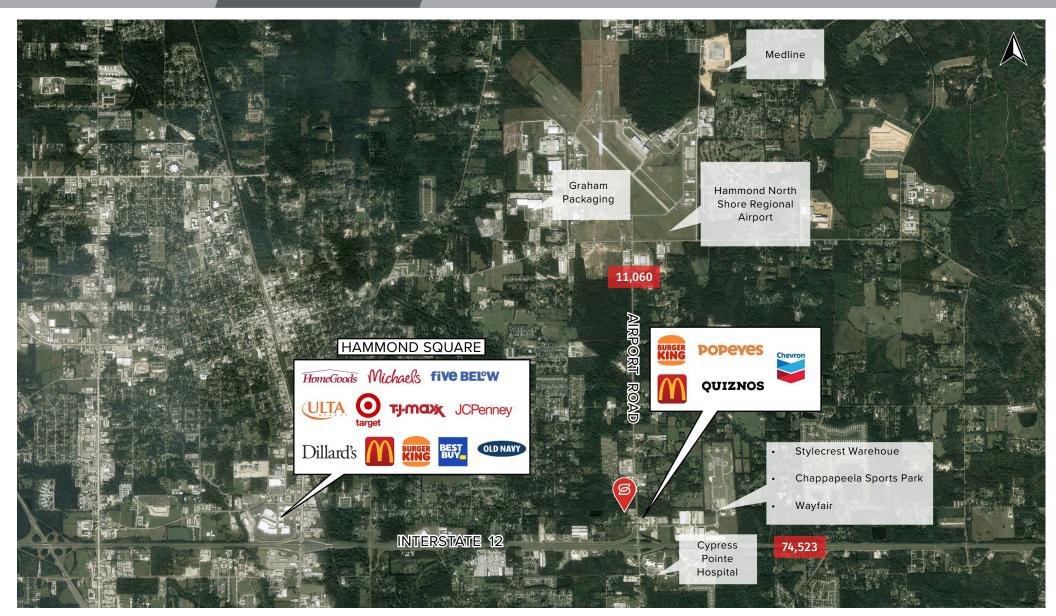

### PROPERTY SUMMARY

Ideally located 2.6 acre commercial development track just off the I-12 interchange on busy S. Airport Rd in Hammond. Hammond, Louisiana is a vibrant city with a rich cultural heritage, located in the heart of the Gulf South region. With its friendly atmosphere and growing population, Hammond is becoming known for its business-friendly environment and growing economic opportunities. The city offers many advantages for businesses, including its growing population, excellent transportation options via highways like I-12 and S. Airport Rd, and its proximity to New Orleans, providing access to a larger market. The city also has a highly educated population and a workforce largely employed in the manufacturing and construction industries, making it a prime location for both hospitality and industrial businesses. Additionally, the strong traffic counts in the area, with an average of 23,000 vehicles per day along S. Airport Rd and approximately 75,000 vehicles per day along I-12, are a testament to the strong consumer base and high levels of vehicular traffic, making it a prime location for increased visibility and accessibility for businesses.

While there are many benefits to consider with respect to the Hammond market, the location of this 2.6 Acres along S. Airport Rd in particular should be noted:

- Growing population: Hammond's population has been steadily increasing over the years, providing a large consumer base for businesses. This eastern portion of the Parish is growing faster than any and looks to continue that trend providing more roof tops for a stronger workforce.
- Proximity to Amenities: Easy access from this location to the greater Hammond area, the Sport complex across S. Airport, the Hammond Regional Airport just 2 miles north, Hammond Square Mall 2 miles west on I-12 and New Orleans CBD less than 60 minutes south.
- Access to transportation: Quick access to nearby highways and Interstates, including I-12, I-55 and LA Highways 190 and 22.