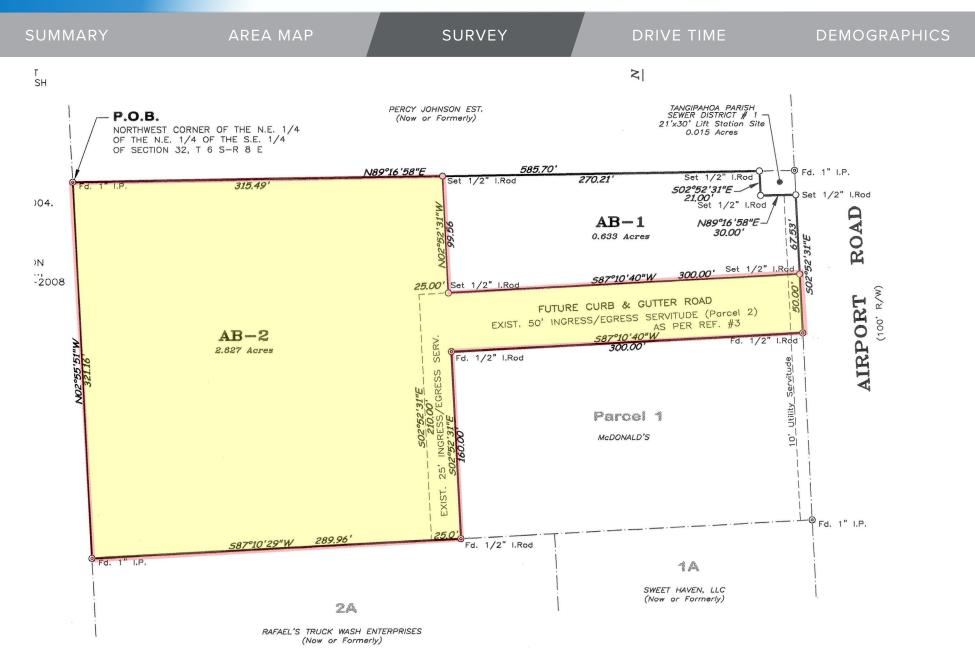

#### SIZE

2.63 Acres

#### PROPERTY DETAILS

- Zoning: Undefined
- Flood Zone: X
- · Access: Direct from S. Airport Rd
- Topo: Level