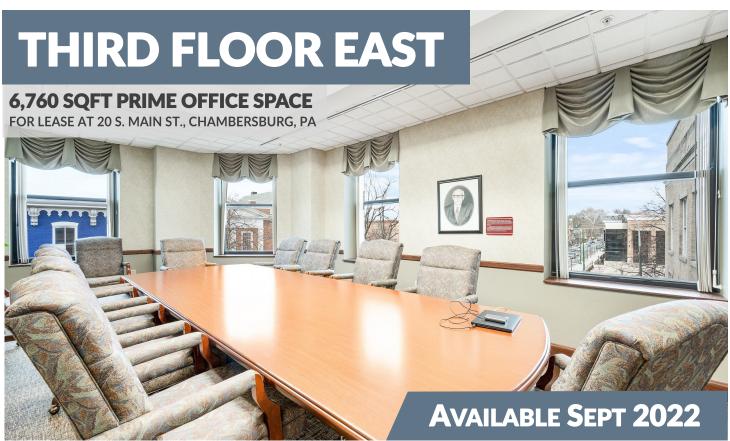

## PRIME OFFICE SUITES 20 S. Main St., Chambersburg, PA

#### DOWNTOWN VISIBILITY | ALL PUBLIC UTILITIES | AMPLE PRIVATE PARKING

- Variety of professional office spaces available in the heart of downtown Chambersburg
- Class A office suites located in a HUBZone
- All public utilities with ample onsite private parking
- Suites available overlooking the historic Memorial Square and new Franklin County Judicial Center
- Available September 2022. For lease rates and details contact South Main Ventures, 717-264-7101.
- Property Overview: <a href="https://bit.ly/3LSkmGV">https://bit.ly/3LSkmGV</a>
- 360 Virtual Tours & Photos: <a href="https://sites.csgphotos.com/Chambersburg">https://sites.csgphotos.com/Chambersburg</a>

# GROSS INTERNAL AREA FLOOR 1: 6756 sq. ft TOTAL: 6756 sq. ft SIZES AND DIMENSIONS ARE APPROXIMATE, ACTUAL MAY VARY.