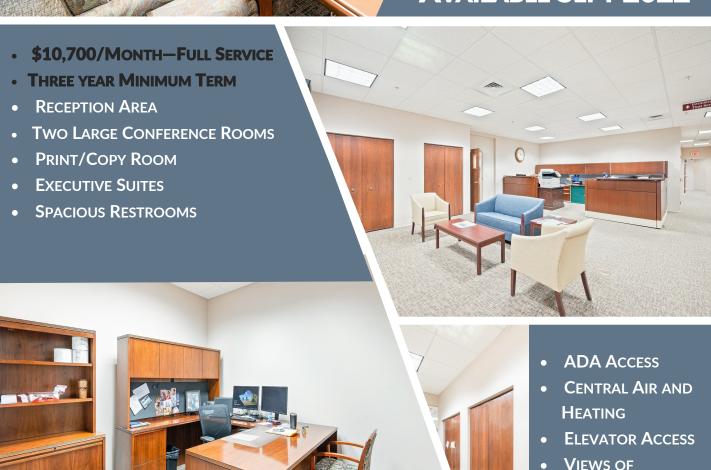

## **PROPERTY HIGHLIGHTS**

#### DOWNTOWN VISIBILITY | ALL PUBLIC UTILITIES | AMPLE PRIVATE PARKING

- Variety of professional office spaces available in the heart of downtown Chambersburg
- Class A office suites located in a HUBZone
- All public utilities with ample onsite private parking
- Suites available overlooking the historic Memorial Square and new Franklin County Judicial Center
- Available September 2022. For lease rates and details contact South Main Ventures, 717-264-7101.
- Property Overview: <a href="https://bit.ly/3LSkmGV">https://bit.ly/3LSkmGV</a>
- 360 Virtual Tours & Photos: <a href="https://sites.csgphotos.com/Chambersburg">https://sites.csgphotos.com/Chambersburg</a>