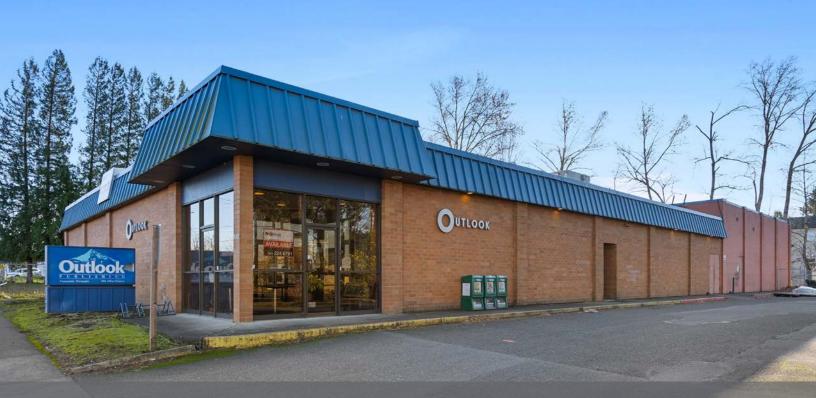

## Ample parking and secure loading area

This former Pamplin print shop offers a prime location near downtown Gresham, OR, at the busy intersection of NE Division and NE Burnside.

#### HIGHLIGHTS

- **Prominent Signage**: Ideal for business visibility along a busy corridor.
- **Ample Parking**: Large parking lot with plentiful spaces for employees and customers.
- Secure Access: Gated area at the rear of the building with one large grade door.
- **Functional Layout**: Multiple employee entrances along the side of the building.
- **Versatile Space**: Former Pamplin print shop, suitable for various industrial or commercial uses.