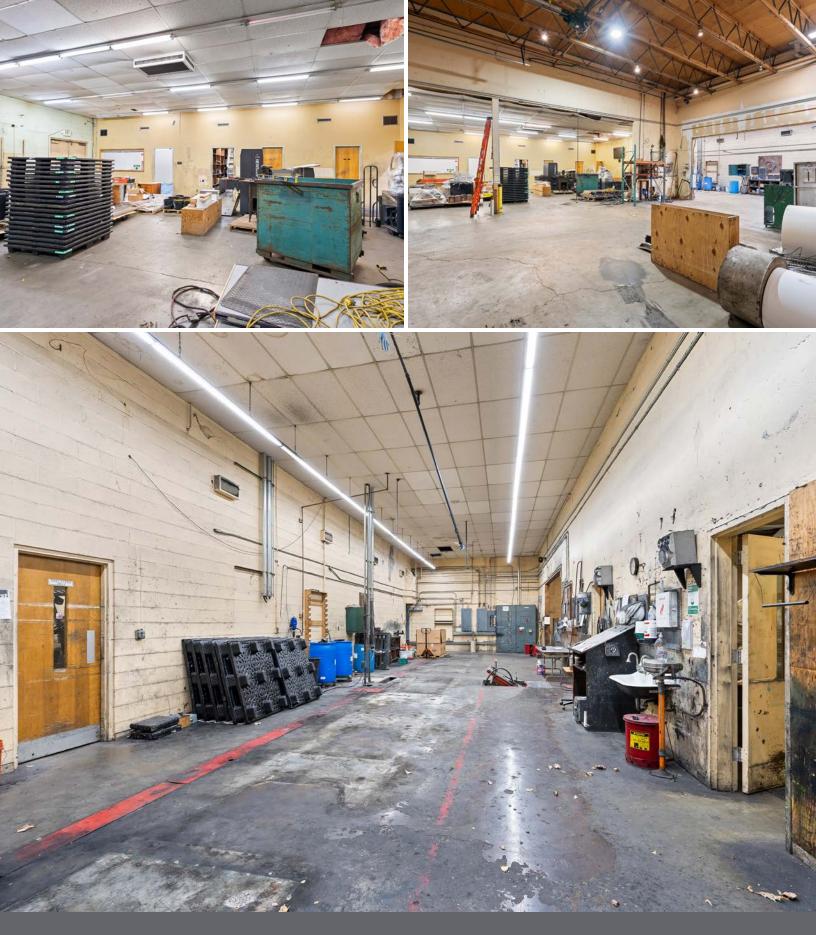

### Photos

CONTACT Chris Lio

Mike Mayer

503 804 2929 / 503 224 6791 / clio@naielliott.com 503 686 0599 / 503 224 6791 / mmayer@naielliott.com

The information herein has been obtained from sources we deem reliable. We do not, however, guarantee its accuracy. All information should be verified prior to purchase/leasing. View the Real Estate Agency Pamphlet by visiting our website, www.naielliott.com/agencydisclosures

#### HIGHLIGHTS

- **Prominent Signage**: Ideal for business visibility along a busy corridor.
- **Ample Parking**: Large parking lot with plentiful spaces for employees and customers.
- Secure Access: Gated area at the rear of the building with one large grade door.
- **Functional Layout**: Multiple employee entrances along the side of the building.
- **Versatile Space**: Former Pamplin print shop, suitable for various industrial or commercial uses.

## Ample parking and secure loading area

This former Pamplin print shop offers a prime location near downtown Gresham, OR, at the busy intersection of NE Division and NE Burnside.