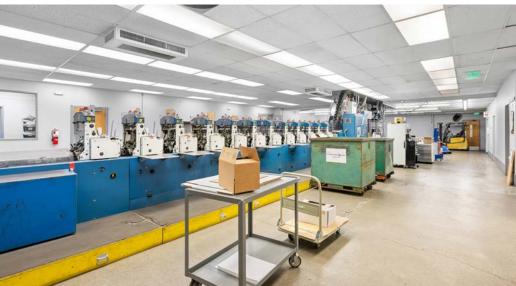

#### HIGHLIGHTS

- **Prominent Signage**: Ideal for business visibility along a busy corridor.
- **Ample Parking**: Large parking lot with plentiful spaces for employees and customers.
- Secure Access: Gated area at the rear of the building with one large grade door.
- **Functional Layout**: Multiple employee entrances along the side of the building.
- **Versatile Space**: Former Pamplin print shop, suitable for various industrial or commercial uses.

### Photos

CONTACT Chris Lio

Mike Mayer

503 804 2929 / 503 224 6791 / clio@naielliott.com 503 686 0599 / 503 224 6791 / mmayer@naielliott.com

The information herein has been obtained from sources we deem reliable. We do not, however, guarantee its accuracy. All information should be verified prior to purchase/leasing. View the Real Estate Agency Pamphlet by visiting our website, www.naielliott.com/agencydisclosures