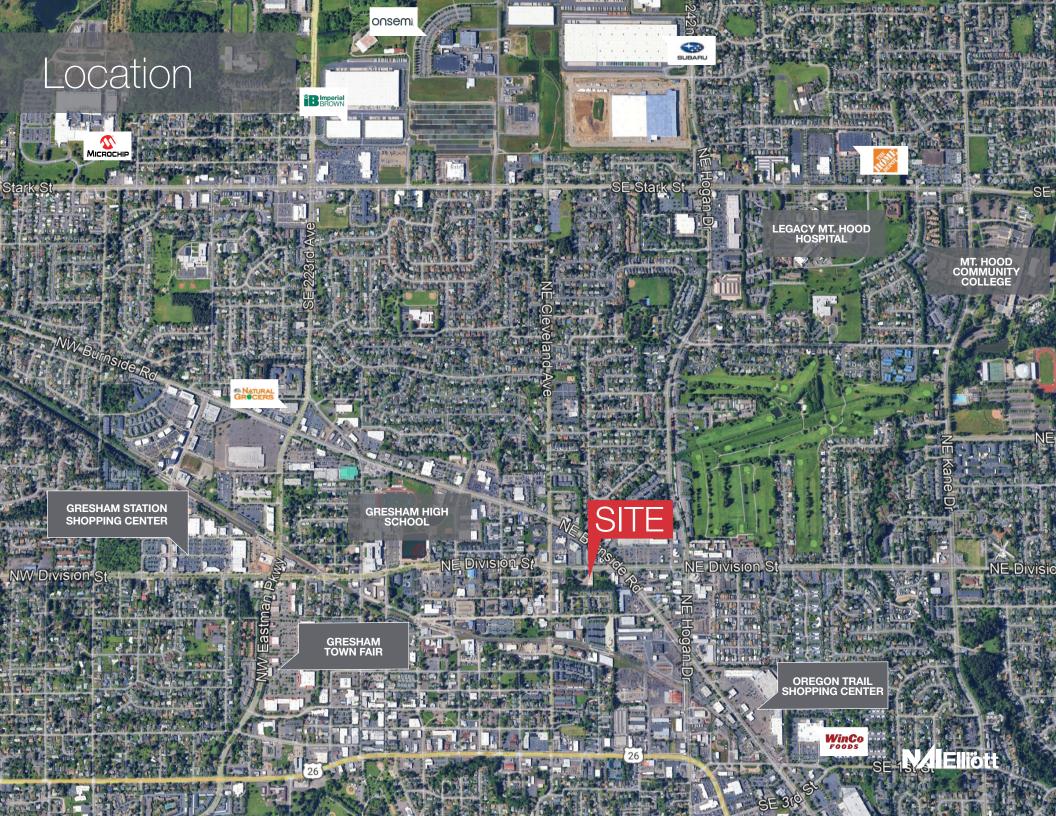

#### **TRAFFIC COUNT**

NE Division / NE Burnside - 96,064 ADT (2022)

Located near downtown Gresham, this property is situated in a dynamic and growing area with excellent accessibility.

BOASTING HIGH VISIBILITY AND A CENTRAL LOCATION, THIS PROPERTY IS CLOSE TO MAJOR TRANSPORTATION ROUTES, LOCAL AMENITIES, AND A VIBRANT MIX OF RETAIL AND DINING.

#### **NEARBY BUSINESSES**

- Gresham Station Shopping Center
- Safeway
- Walgreens
- East County Library (under construction)
- Gresham Town Fair Shopping Center
- Winco Foods
- Subaru of America Distribution Center
- Fred Meyer

#### **CONVENIENT MULTI-MODAL ACCESS**

- Three-minute walk from the Cleveland Ave MAX
  Station Stop
- Convenient access to the Gresham Central Transit
  Center

80 BIKE SCORE

79 WALK SCORE

61 TRANSIT SCORE