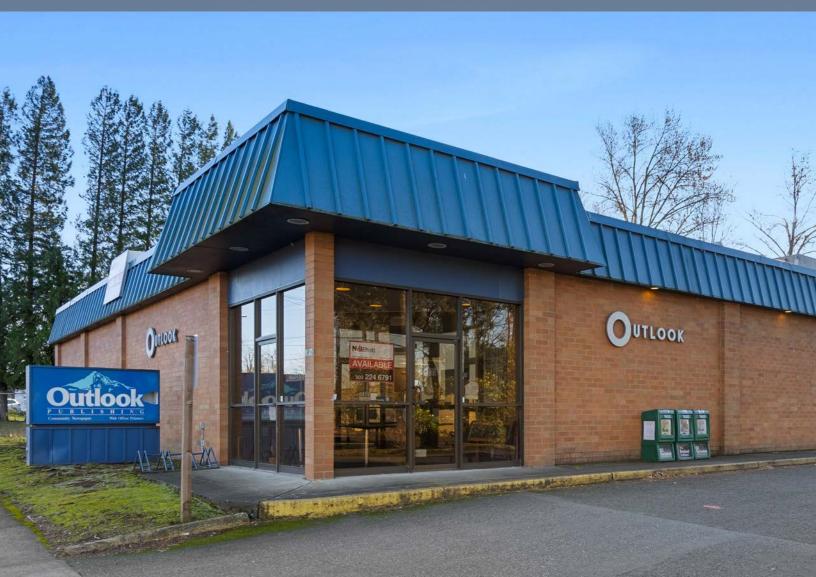

## Ample parking and secure loading area

This former Pamplin print shop offers a prime location near downtown Gresham, OR, at the busy intersection of NE Division and NE Burnside.

#### HIGHLIGHTS

- **Prominent Signage**: Ideal for business visibility along a busy corridor.
- **Ample Parking**: Large parking lot with plentiful spaces for employees and customers.
- Secure Access: Gated area at the rear of the building with one large grade door.
- **Functional Layout**: Multiple employee entrances along the side of the building.
- **Versatile Space**: Former Pamplin print shop, suitable for various industrial or commercial uses.