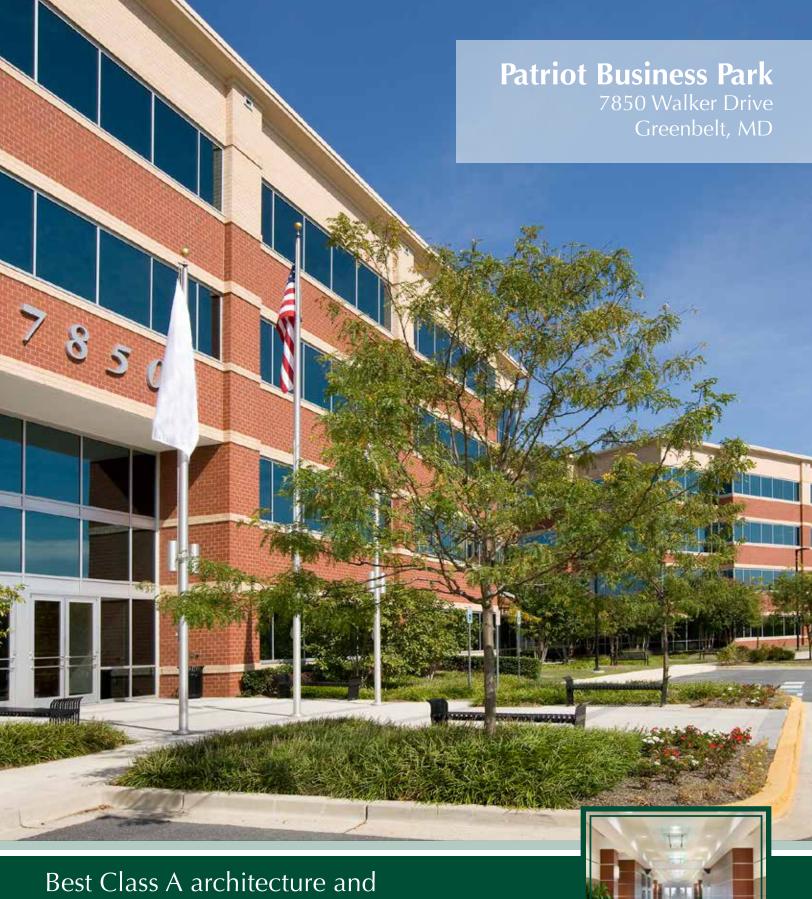

## Patriot Business Park

7850 Walker Drive Greenbelt, MD

- Top 2 floors available for a total of 44,000sf
- Beautifully appointed office space with hardwood accents and internal staircase
- Building signage available
- Fitness facility to be included
- Conference facilities available within the on-site hotel
- 2 miles to Greenbelt Metro Station
- Visible from I-95/I-495 and Kenilworth Avenue
- Close proximity to Baltimore-Washington
- MetroBus service available on Walker Drive
- 10 minute drive from New Carrollton Amtrak station
- Less than 1 mile from amenities, including, restaurants, shopping and banking