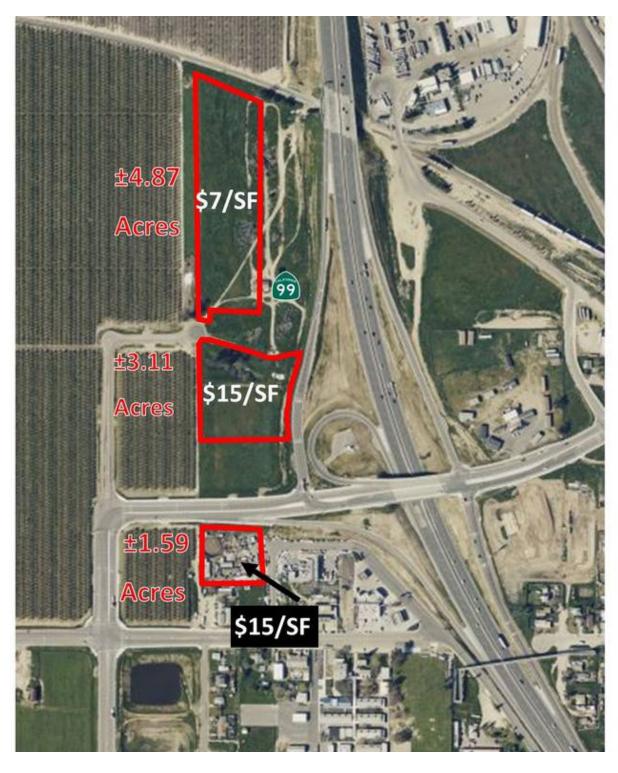

#### PROPERTY HIGHLIGHTS

- ±1.59, ±3.11 & ±4.87 Acres of Shovel Ready Development Land
- Water, Sewer, Power Stubbed | Pre-Engineered Basin Complete
- All Curd/Gutter/Approaches/Fire Road/Cross Access In Place
- Alta Survey & Phase I On File | Expedient County Building Jurisdiction
- High Identity Location | Shovel Ready | Utilities At Site
- 2 Slots @ Brand New/Existing 85' Lit LED Pylon Sign
- Direct Access to Upgraded HWY 99 Off/On Ramps
- Optimal Visibility w/ Over 163,722 Cars Per Day
- Unmatched Level of Consumer Traffic & High Volume Exposure
- · HWY-99 and Betty Dr Access Adjacent to United Pacific
- Situated Near Many Existing & Planned Developments

# 0F LOTS 3 | TOTAL LOT SIZE 69,260 - 212,137 SF | TOTAL LOT PRICE \$1,038,900 - \$2,032,080 **BEST USE** -

| STATUS    | LOT#          | ADDRESS                            | APN             | SUB-TYPE | SIZE       | PRICE       | ZONING |
|-----------|---------------|------------------------------------|-----------------|----------|------------|-------------|--------|
| Available | North 4.87 AC | 6450 Betty Drive, Goshen, CA 93291 | 075-340-025-000 | Retail   | 212,137 SF | \$1,484,959 |        |
| Available | Betty 3.11 AC | 6450 Betty Drive, Goshen, CA 93291 | 075-340-030-000 | Retail   | 135,472 SF | \$2,032,080 |        |
| Available | South 1.59 AC | 6450 Betty Drive, Goshen, CA 93291 | 075-330-039-000 | Retail   | 69,260 SF  | \$1,038,900 |        |