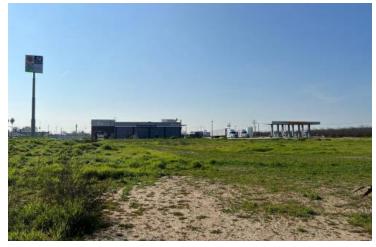

#### **PROPERTY OVERVIEW**

Highway Commercial Development located at the northwest corner of Betty Dr and State Highway 99, adjacent to the city of Visalia, CA. Highly visible corner location w/ direct Highway Exit and Entrance with long frontage along HWY 99. Highly visible corner location with easy nearby Highway Exit and Entrance with long frontage along Betty Drive (road cuts between the property). Quick access to CA-99, which allows for convenient access to all the major Cities in the area absorbing from Fresno, Clovis, Madera, Friant, Fowler, Kerman, and more. The zoning is flexible and allows for a variety of commercial uses. Betty Dr, a full interchange Highway 99 overpass, is a natural resting spot for travelers and commuters to and from some of the California destinations such as Yosemite National Park, San Francisco, Sacramento, Santa Cruz, Monterey, Pismo Beach, Santa Barbara & Los Angeles. Excellent big-box site, fast food, fuel station, hotel, supermarket shopping center, lodging, restaurant, freeway-oriented hotel, Vehicle Sales. Parcels offered for sale, ground lease, lease w/ option, seller-carry, etc. Strategically positioned at the full interchange with both north and south bound loop on and offramps, which carry approximately ±163,722 cars per day in the area; CA-99: ±68,000 northbound and ±63,000 southbound; ±11,685 westbound and ±21,037 eastbound. Existing ramps dispense traffic near the subject property. Excellent retail strip center, big-box site, fast food, fuel station, hotel, super market shopping center, lodging, restaurant, freeway-oriented hotel, Vehicle Sales.

#### **LOCATION OVERVIEW**

Strategically located at new interchange of CA State Highway 99 & Betty Dr in Goshen, CA. Location is 1.45 $\pm$  miles south of the Highway 99 & 198 interchange, adjacent to the city of Visalia. Easy north/south Hwy 99 access & will benefit from this large, expanding commercial market.