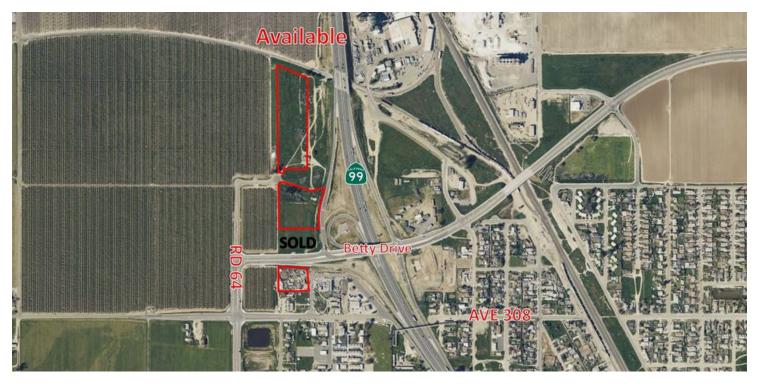

### RETAIL LAND: CA-99/BETTY DR ±9.57 ACRES

6400 Betty Drive, Goshen, CA 93291

#### PROPERTY HIGHLIGHTS

- ±1.59, ±3.11 & ±4.87 Acres of Shovel Ready Development Land
- Water, Sewer, Power Stubbed | Pre-Engineered Basin Complete
- All Curd/Gutter/Approaches/Fire Road/Cross Access In Place
- Alta Survey & Phase I On File | Expedient County Building Jurisdiction
- High Identity Location | Shovel Ready | Utilities At Site
- 2 Slots @ Brand New/Existing 85' Lit LED Pylon Sign
- Direct Access to Upgraded HWY 99 Off/On Ramps
- Optimal Visibility w/ Over 163,722 Cars Per Day
- Unmatched Level of Consumer Traffic & High Volume Exposure
- · HWY-99 and Betty Dr Access Adjacent to United Pacific
- Situated Near Many Existing & Planned Developments

#### **PROPERTY OVERVIEW**

Highway Commercial Development located at the northwest corner of Betty Dr and State Highway 99, adjacent to the city of Visalia, CA. Highly visible corner location w/ direct Highway Exit and Entrance with long frontage along HWY 99. Highly visible corner location with easy nearby Highway Exit and Entrance with long frontage along Betty Drive (road cuts between the property). Quick access to CA-99, which allows for convenient access to all the major Cities in the area absorbing from Fresno, Clovis, Madera, Friant, Fowler, Kerman, and more. The zoning is flexible and allows for a variety of commercial uses. Betty Dr, a full interchange Highway 99 overpass, is a natural resting spot for travelers and commuters to and from some of the California destinations such as Yosemite National Park, San Francisco, Sacramento, Santa Cruz, Monterey, Pismo Beach, Santa Barbara & Los Angeles. Excellent big-box site, fast food, fuel station, hotel, supermarket shopping center, lodging, restaurant, freeway-oriented hotel, Vehicle Sales. Parcels offered for sale, ground lease, lease w/ option, seller-carry, etc. Strategically positioned at the full interchange with both north and south bound loop on and offramps, which carry approximately ±163,722 cars per day in the area; CA-99: ±68,000 northbound and ±63,000 southbound; ±11,685 westbound and ±21,037 eastbound. Existing ramps dispense traffic near the subject property. Excellent retail strip center, big-box site, fast food, fuel station, hotel, super market shopping center, lodging, restaurant, freeway-oriented hotel, Vehicle Sales.

#### **LOCATION OVERVIEW**

Strategically located at new interchange of CA State Highway 99 & Betty Dr in Goshen, CA. Location is 1.45 $\pm$  miles south of the Highway 99 & 198 interchange, adjacent to the city of Visalia. Easy north/south Hwy 99 access & will benefit from this large, expanding commercial market.

# 0F LOTS 3 | TOTAL LOT SIZE 69,260 - 212,137 SF | TOTAL LOT PRICE \$1,038,900 - \$2,032,080 **BEST USE** -

| STATUS    | LOT#          | ADDRESS                            | APN             | SUB-TYPE | SIZE       | PRICE       | ZONING |
|-----------|---------------|------------------------------------|-----------------|----------|------------|-------------|--------|
| Available | North 4.87 AC | 6450 Betty Drive, Goshen, CA 93291 | 075-340-025-000 | Retail   | 212,137 SF | \$1,484,959 |        |
| Available | Betty 3.11 AC | 6450 Betty Drive, Goshen, CA 93291 | 075-340-030-000 | Retail   | 135,472 SF | \$2,032,080 |        |
| Available | South 1.59 AC | 6450 Betty Drive, Goshen, CA 93291 | 075-330-039-000 | Retail   | 69,260 SF  | \$1,038,900 |        |