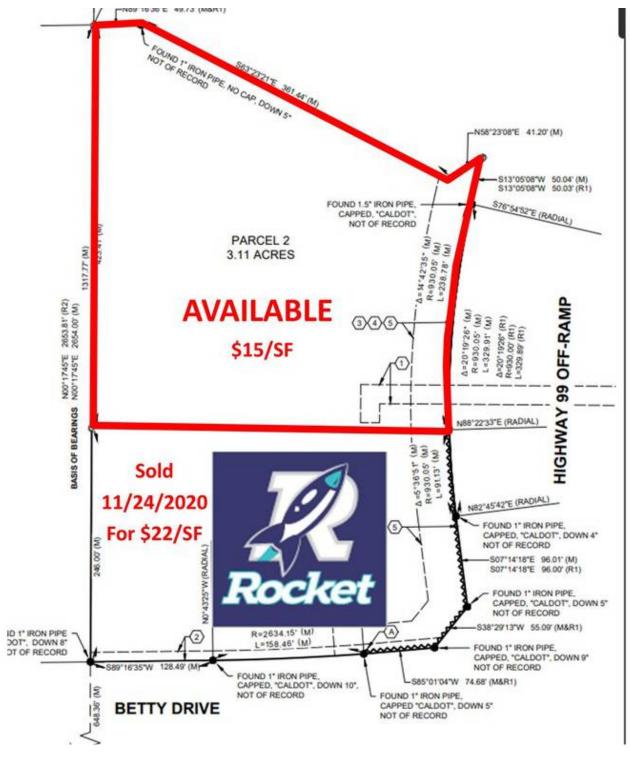

# 0F LOTS 3 | TOTAL LOT SIZE 69,260 - 212,137 SF | TOTAL LOT PRICE \$1,038,900 - \$2,032,080 **BEST USE** -

| STATUS    | LOT#          | ADDRESS                            | APN             | SUB-TYPE | SIZE       | PRICE       | ZONING |
|-----------|---------------|------------------------------------|-----------------|----------|------------|-------------|--------|
| Available | North 4.87 AC | 6450 Betty Drive, Goshen, CA 93291 | 075-340-025-000 | Retail   | 212,137 SF | \$1,484,959 |        |
| Available | Betty 3.11 AC | 6450 Betty Drive, Goshen, CA 93291 | 075-340-030-000 | Retail   | 135,472 SF | \$2,032,080 |        |
| Available | South 1.59 AC | 6450 Betty Drive, Goshen, CA 93291 | 075-330-039-000 | Retail   | 69,260 SF  | \$1,038,900 |        |