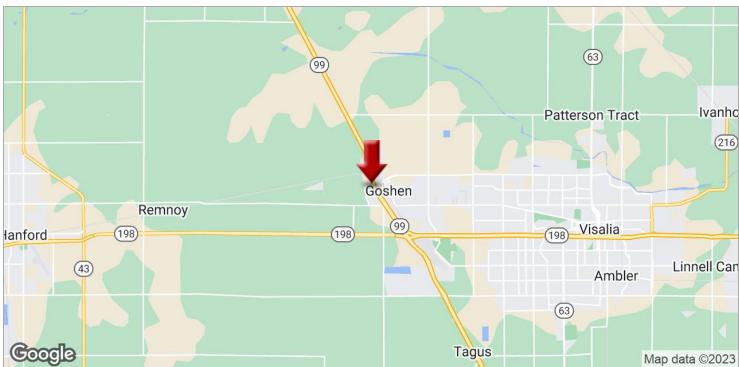

#### **LOCATION OVERVIEW**

Strategically located at new interchange of CA State Highway 99 & Betty Dr in Goshen, CA. Location is 1.45 $\pm$  miles south of the Highway 99 & 198 interchange, adjacent to the city of Visalia. Easy north/south Hwy 99 access & will benefit from this large, expanding commercial market.

Goshen, California is located in Tulare County and anchored by the heavily traveled State Highway 99. It is a growing city between Fresno and Bakersfield of the Central San Juaquin Valley of Tulare County covering 4,839 square miles. It is ideally part of the Visalia-Goshen Metropolitan Area with a 13,964 square mile trade area including Visalia, Kingsburg, Selma, Traver, Corcoran, Tulare, Exeter, Woodlake, Dinuba, Tipton, Fowler, Farmersville, Pixley, Orosi, Tipton, Cutler & more.

Situated in the lush rural heartland of California, the city boasts strategic transportation links. The vantage point is along the CA-99 corridor, with the major east-west conduit, CA-198, to the south, and CA-41 to the west. Goshen is located minutes from the Visalia Airport, less than 2 hours from Sequoia National Park, 2 hours from San Luis Obispo and Los Angeles Counties, and 3 hours from the Bay Area. Fresno, Bakersfield, Clovis, Merced, Madera, Visalia, Porterville, Springville, Lemoore, and Hanford also provide many opportunities close by.