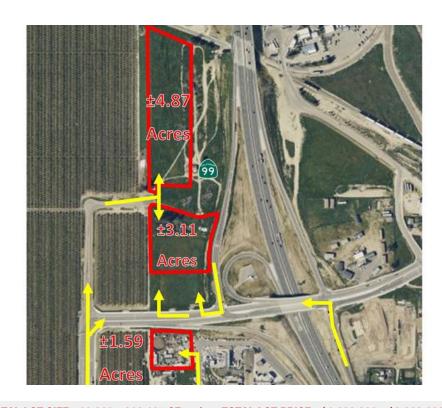

#### PROPERTY HIGHLIGHTS

- ±1.59, ±3.11 & ±4.87 Acres of Shovel Ready Development Land
- Water, Sewer, Power Stubbed | Pre-Engineered Basin Complete
- All Curd/Gutter/Approaches/Fire Road/Cross Access In Place
- Alta Survey & Phase I On File | Expedient County Building Jurisdiction
- High Identity Location | Shovel Ready | Utilities At Site
- 2 Slots @ Brand New/Existing 85' Lit LED Pylon Sign
- Direct Access to Upgraded HWY 99 Off/On Ramps
- Optimal Visibility w/ Over 163,722 Cars Per Day
- Unmatched Level of Consumer Traffic & High Volume Exposure
- · HWY-99 and Betty Dr Access Adjacent to United Pacific
- Situated Near Many Existing & Planned Developments

# 0F LOTS 3 | TOTAL LOT SIZE 69,260 - 212,137 SF | TOTAL LOT PRICE \$1,038,900 - \$2,032,080 **BEST USE** -

| STATUS    | LOT#          | ADDRESS                            | APN             | SUB-TYPE | SIZE       | PRICE       | ZONING |
|-----------|---------------|------------------------------------|-----------------|----------|------------|-------------|--------|
| Available | North 4.87 AC | 6450 Betty Drive, Goshen, CA 93291 | 075-340-025-000 | Retail   | 212,137 SF | \$1,484,959 |        |
| Available | Betty 3.11 AC | 6450 Betty Drive, Goshen, CA 93291 | 075-340-030-000 | Retail   | 135,472 SF | \$2,032,080 |        |
| Available | South 1.59 AC | 6450 Betty Drive, Goshen, CA 93291 | 075-330-039-000 | Retail   | 69,260 SF  | \$1,038,900 |        |