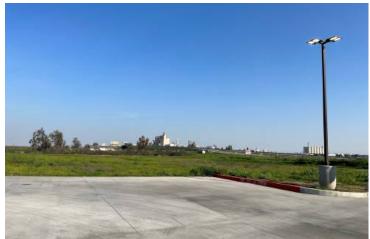

#### **PROPERTY OVERVIEW**

Highway Commercial Development located at the northwest corner of Betty Dr and State Highway 99, adjacent to the city of Visalia, CA. Highly visible corner location w/ direct Highway Exit and Entrance with long frontage along HWY 99. Highly visible corner location with easy nearby Highway Exit and Entrance with long frontage along Betty Drive (road cuts between the property). Quick access to CA-99, which allows for convenient access to all the major Cities in the area absorbing from Fresno, Clovis, Madera, Friant, Fowler, Kerman, and more. The zoning is flexible and allows for a variety of commercial uses. Betty Dr, a full interchange Highway 99 overpass, is a natural resting spot for travelers and commuters to and from some of the California destinations such as Yosemite National Park, San Francisco, Sacramento, Santa Cruz, Monterey, Pismo Beach, Santa Barbara & Los Angeles. Excellent big-box site, fast food, fuel station, hotel, supermarket shopping center, lodging, restaurant, freeway-oriented hotel, Vehicle Sales. Parcels offered for sale, ground lease, lease w/ option, seller-carry, etc. Strategically positioned at the full interchange with both north and south bound loop on and offramps, which carry approximately ±163,722 cars per day in the area; CA-99: ±68,000 northbound and ±63,000 southbound; ±11,685 westbound and ±21,037 eastbound. Existing ramps dispense traffic near the subject property. Excellent retail strip center, big-box site, fast food, fuel station, hotel, super market shopping center, lodging, restaurant, freeway-oriented hotel, Vehicle Sales.

#### **LOCATION OVERVIEW**

Strategically located at new interchange of CA State Highway 99 & Betty Dr in Goshen, CA. Location is 1.45 $\pm$  miles south of the Highway 99 & 198 interchange, adjacent to the city of Visalia. Easy north/south Hwy 99 access & will benefit from this large, expanding commercial market.