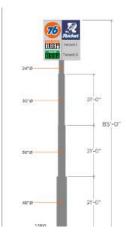

#### **OFFERING SUMMARY**

| SALE PRICE:     | \$1,038,900 -<br>\$2,032,080                |
|-----------------|---------------------------------------------|
| LOT SIZE:       | ±1.59-7.98 Acres                            |
| APN'S:          | 075-340-023,<br>075-340-025,<br>075-330-038 |
| CONDITION:      | Shovel Ready                                |
| ZONING:         | C-2 & C-3 Commercial                        |
| MARKET:         | CA-99 HWY<br>Commercial                     |
| CROSS STREETS:  | HWY-99 & Betty Dr                           |
| TRAFFIC COUNTS: | 163,722 Cars Per Day                        |
| SIGNAGE:        | 2-Slot 85' Pylon                            |

#### PROPERTY HIGHLIGHTS

- ±1.59, ±3.11 & ±4.87 Acres of Shovel Ready Development Land
- Water, Sewer, Power Stubbed | Pre-Engineered Basin Complete
- All Curd/Gutter/Approaches/Fire Road/Cross Access In Place
- Alta Survey & Phase I On File | Expedient County Building Jurisdiction
- High Identity Location | Shovel Ready | Utilities At Site
- 2 Slots @ Brand New/Existing 85' Lit LED Pylon Sign
- Direct Access to Upgraded HWY 99 Off/On Ramps
- Optimal Visibility w/ Over 163,722 Cars Per Day
- Unmatched Level of Consumer Traffic & High Volume Exposure
- · HWY-99 and Betty Dr Access Adjacent to United Pacific
- Situated Near Many Existing & Planned Developments