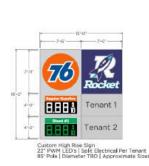

#### **OFFERING SUMMARY**

| SALE PRICE:     | \$1,038,900 -<br>\$2,032,080                |
|-----------------|---------------------------------------------|
| LOT SIZE:       | ±1.59-7.98 Acres                            |
| APN'S:          | 075-340-023,<br>075-340-025,<br>075-330-038 |
| CONDITION:      | Shovel Ready                                |
| ZONING:         | C-2 & C-3 Commercial                        |
| MARKET:         | CA-99 HWY<br>Commercial                     |
| CROSS STREETS:  | HWY-99 & Betty Dr                           |
| TRAFFIC COUNTS: | 163,722 Cars Per Day                        |
| SIGNAGE:        | 2-Slot 85' Pylon                            |

#### PROPERTY HIGHLIGHTS

- ±1.59, ±3.11 & ±4.87 Acres of Shovel Ready Development Land
- Water, Sewer, Power Stubbed | Pre-Engineered Basin Complete
- All Curd/Gutter/Approaches/Fire Road/Cross Access In Place
- Alta Survey & Phase I On File | Expedient County Building Jurisdiction
- High Identity Location | Shovel Ready | Utilities At Site
- 2 Slots @ Brand New/Existing 85' Lit LED Pylon Sign
- Direct Access to Upgraded HWY 99 Off/On Ramps
- Optimal Visibility w/ Over 163,722 Cars Per Day
- Unmatched Level of Consumer Traffic & High Volume Exposure
- · HWY-99 and Betty Dr Access Adjacent to United Pacific
- Situated Near Many Existing & Planned Developments