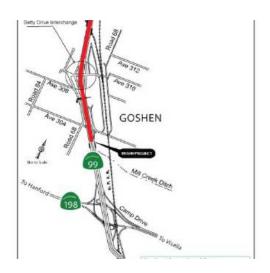

#### **LOCATION OVERVIEW**

Strategically located at new interchange of CA State Highway 99 & Betty Dr in Goshen, CA. Location is 1.45 $\pm$  miles south of the Highway 99 & 198 interchange, adjacent to the city of Visalia. Easy north/south Hwy 99 access & will benefit from this large, expanding commercial market.

Goshen, California is located in Tulare County and anchored by the heavily traveled State Highway 99. It is a growing city between Fresno and Bakersfield of the Central San Juaquin Valley of Tulare County covering 4,839 square miles. It is ideally part of the Visalia-Goshen Metropolitan Area with a 13,964 square mile trade area including Visalia, Kingsburg, Selma, Traver, Corcoran, Tulare, Exeter, Woodlake, Dinuba, Tipton, Fowler, Farmersville, Pixley, Orosi, Tipton, Cutler & more.

Situated in the lush rural heartland of California, the city boasts strategic transportation links. The vantage point is along the CA-99 corridor, with the major east-west conduit, CA-198, to the south, and CA-41 to the west. Goshen is located minutes from the Visalia Airport, less than 2 hours from Sequoia National Park, 2 hours from San Luis Obispo and Los Angeles Counties, and 3 hours from the Bay Area. Fresno, Bakersfield, Clovis, Merced, Madera, Visalia, Porterville, Springville, Lemoore, and Hanford also provide many opportunities close by.