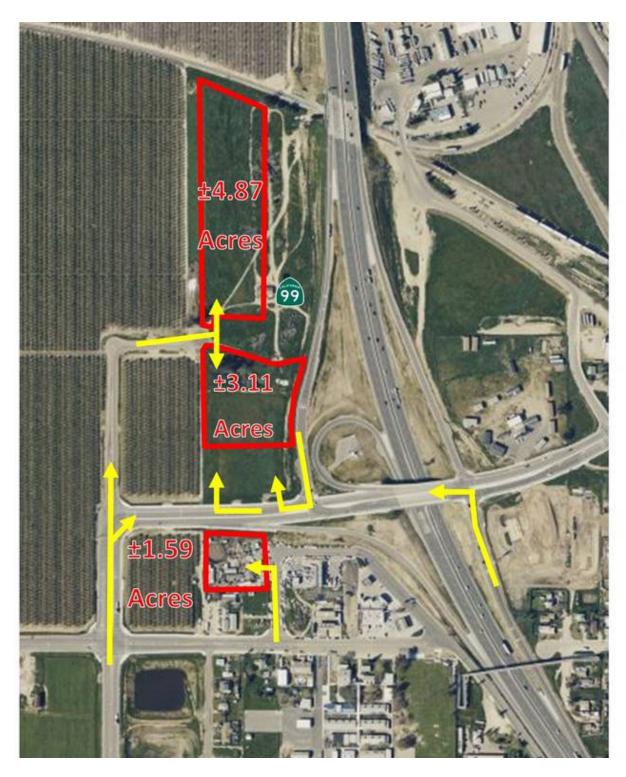

#### **OFFERING SUMMARY**

| SALE PRICE:     | \$1,038,900 -<br>\$2,032,080                |
|-----------------|---------------------------------------------|
| LOT SIZE:       | ±1.59-7.98 Acres                            |
| APN'S:          | 075-340-023,<br>075-340-025,<br>075-330-038 |
| CONDITION:      | Shovel Ready                                |
| ZONING:         | C-2 & C-3 Commercial                        |
| MARKET:         | CA-99 HWY<br>Commercial                     |
| CROSS STREETS:  | HWY-99 & Betty Dr                           |
| TRAFFIC COUNTS: | 163,722 Cars Per Day                        |
| SIGNAGE:        | 2-Slot 85' Pylon                            |

#### PROPERTY HIGHLIGHTS

- ±1.59, ±3.11 & ±4.87 Acres of Shovel Ready Development Land
- Water, Sewer, Power Stubbed | Pre-Engineered Basin Complete
- All Curd/Gutter/Approaches/Fire Road/Cross Access In Place
- Alta Survey & Phase I On File | Expedient County Building Jurisdiction
- High Identity Location | Shovel Ready | Utilities At Site
- 2 Slots @ Brand New/Existing 85' Lit LED Pylon Sign
- Direct Access to Upgraded HWY 99 Off/On Ramps
- Optimal Visibility w/ Over 163,722 Cars Per Day
- Unmatched Level of Consumer Traffic & High Volume Exposure
- · HWY-99 and Betty Dr Access Adjacent to United Pacific
- Situated Near Many Existing & Planned Developments

# 0F LOTS 3 | TOTAL LOT SIZE 69,260 - 212,137 SF | TOTAL LOT PRICE \$1,038,900 - \$2,032,080 **BEST USE** -

| STATUS    | LOT#          | ADDRESS                            | APN             | SUB-TYPE | SIZE       | PRICE       | ZONING |
|-----------|---------------|------------------------------------|-----------------|----------|------------|-------------|--------|
| Available | North 4.87 AC | 6450 Betty Drive, Goshen, CA 93291 | 075-340-025-000 | Retail   | 212,137 SF | \$1,484,959 |        |
| Available | Betty 3.11 AC | 6450 Betty Drive, Goshen, CA 93291 | 075-340-030-000 | Retail   | 135,472 SF | \$2,032,080 |        |
| Available | South 1.59 AC | 6450 Betty Drive, Goshen, CA 93291 | 075-330-039-000 | Retail   | 69,260 SF  | \$1,038,900 |        |