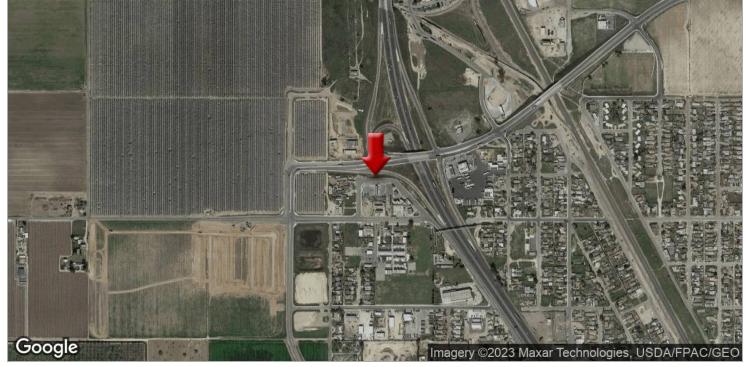

#### **PROPERTY OVERVIEW**

Highway Commercial Development located at the northwest corner of Betty Dr and State Highway 99, adjacent to the city of Visalia, CA. Highly visible corner location w/ direct Highway Exit and Entrance with long frontage along HWY 99. Highly visible corner location with easy nearby Highway Exit and Entrance with long frontage along Betty Drive (road cuts between the property). Quick access to CA-99, which allows for convenient access to all the major Cities in the area absorbing from Fresno, Clovis, Madera, Friant, Fowler, Kerman, and more. The zoning is flexible and allows for a variety of commercial uses. Betty Dr, a full interchange Highway 99 overpass, is a natural resting spot for travelers and commuters to and from some of the California destinations such as Yosemite National Park, San Francisco, Sacramento, Santa Cruz, Monterey, Pismo Beach, Santa Barbara & Los Angeles. Excellent big-box site, fast food, fuel station, hotel, supermarket shopping center, lodging, restaurant, freeway-oriented hotel, Vehicle Sales. Parcels offered for sale, ground lease, lease w/ option, seller-carry, etc. Strategically positioned at the full interchange with both north and south bound loop on and offramps, which carry approximately ±163,722 cars per day in the area; CA-99: ±68,000 northbound and ±63,000 southbound; ±11,685 westbound and ±21,037 eastbound. Existing ramps dispense traffic near the subject property. Excellent retail strip center, big-box site, fast food, fuel station, hotel, super market shopping center, lodging, restaurant, freeway-oriented hotel, Vehicle Sales.

#### **LOCATION OVERVIEW**

Strategically located at new interchange of CA State Highway 99 & Betty Dr in Goshen, CA. Location is 1.45 $\pm$  miles south of the Highway 99 & 198 interchange, adjacent to the city of Visalia. Easy north/south Hwy 99 access & will benefit from this large, expanding commercial market.