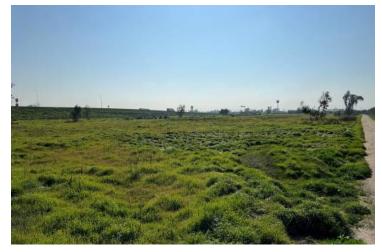

#### **PROPERTY OVERVIEW**

Highway Commercial Development located at the northwest corner of Betty Dr and State Highway 99, adjacent to the city of Visalia, CA. Highly visible corner location w/ direct Highway Exit and Entrance with long frontage along HWY 99. Highly visible corner location with easy nearby Highway Exit and Entrance with long frontage along Betty Drive (road cuts between the property). Quick access to CA-99, which allows for convenient access to all the major Cities in the area absorbing from Fresno, Clovis, Madera, Friant, Fowler, Kerman, and more. The zoning is flexible and allows for a variety of commercial uses. Betty Dr, a full interchange Highway 99 overpass, is a natural resting spot for travelers and commuters to and from some of the California destinations such as Yosemite National Park, San Francisco, Sacramento, Santa Cruz, Monterey, Pismo Beach, Santa Barbara & Los Angeles. Excellent big-box site, fast food, fuel station, hotel, supermarket shopping center, lodging, restaurant, freeway-oriented hotel, Vehicle Sales. Parcels offered for sale, ground lease, lease w/ option, seller-carry, etc. Strategically positioned at the full interchange with both north and south bound loop on and offramps, which carry approximately ±163,722 cars per day in the area; CA-99: ±68,000 northbound and ±63,000 southbound; ±11,685 westbound and ±21,037 eastbound. Existing ramps dispense traffic near the subject property. Excellent retail strip center, big-box site, fast food, fuel station, hotel, super market shopping center, lodging, restaurant, freeway-oriented hotel, Vehicle Sales.

#### **LOCATION OVERVIEW**

Strategically located at new interchange of CA State Highway 99 & Betty Dr in Goshen, CA. Location is 1.45 $\pm$  miles south of the Highway 99 & 198 interchange, adjacent to the city of Visalia. Easy north/south Hwy 99 access & will benefit from this large, expanding commercial market.