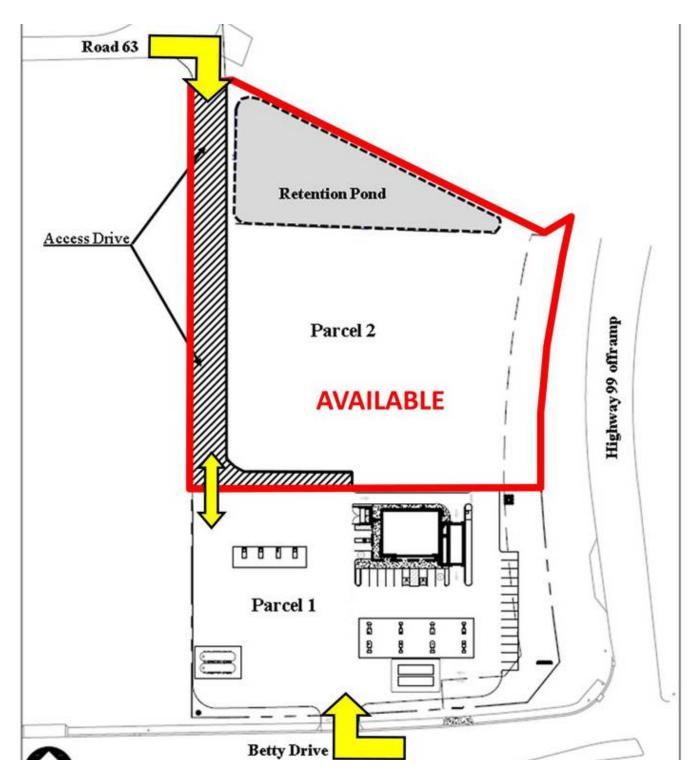

#### PROPERTY HIGHLIGHTS

- ±1.59, ±3.11 & ±4.87 Acres of Shovel Ready Development Land
- Water, Sewer, Power Stubbed | Pre-Engineered Basin Complete
- All Curd/Gutter/Approaches/Fire Road/Cross Access In Place
- Alta Survey & Phase I On File | Expedient County Building Jurisdiction
- High Identity Location | Shovel Ready | Utilities At Site
- 2 Slots @ Brand New/Existing 85' Lit LED Pylon Sign
- Direct Access to Upgraded HWY 99 Off/On Ramps
- Optimal Visibility w/ Over 163,722 Cars Per Day
- Unmatched Level of Consumer Traffic & High Volume Exposure
- · HWY-99 and Betty Dr Access Adjacent to United Pacific
- Situated Near Many Existing & Planned Developments

#### **PROPERTY OVERVIEW**

Highway Commercial Development located at the northwest corner of Betty Dr and State Highway 99, adjacent to the city of Visalia, CA. Highly visible corner location w/ direct Highway Exit and Entrance with long frontage along HWY 99. Highly visible corner location with easy nearby Highway Exit and Entrance with long frontage along Betty Drive (road cuts between the property). Quick access to CA-99, which allows for convenient access to all the major Cities in the area absorbing from Fresno, Clovis, Madera, Friant, Fowler, Kerman, and more. The zoning is flexible and allows for a variety of commercial uses. Betty Dr, a full interchange Highway 99 overpass, is a natural resting spot for travelers and commuters to and from some of the California destinations such as Yosemite National Park, San Francisco, Sacramento, Santa Cruz, Monterey, Pismo Beach, Santa Barbara & Los Angeles. Excellent big-box site, fast food, fuel station, hotel, supermarket shopping center, lodging, restaurant, freeway-oriented hotel, Vehicle Sales. Parcels offered for sale, ground lease, lease w/ option, seller-carry, etc. Strategically positioned at the full interchange with both north and south bound loop on and offramps, which carry approximately ±163,722 cars per day in the area; CA-99: ±68,000 northbound and ±63,000 southbound; ±11,685 westbound and ±21,037 eastbound. Existing ramps dispense traffic near the subject property. Excellent retail strip center, big-box site, fast food, fuel station, hotel, super market shopping center, lodging, restaurant, freeway-oriented hotel, Vehicle Sales.