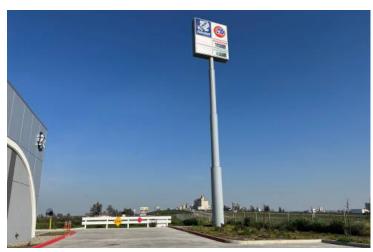

#### **OFFERING SUMMARY**

| SALE PRICE:     | \$1,038,900 -<br>\$2,032,080                |
|-----------------|---------------------------------------------|
| LOT SIZE:       | ±1.59-7.98 Acres                            |
| APN'S:          | 075-340-023,<br>075-340-025,<br>075-330-038 |
| CONDITION:      | Shovel Ready                                |
| ZONING:         | C-2 & C-3 Commercial                        |
| MARKET:         | CA-99 HWY<br>Commercial                     |
| CROSS STREETS:  | HWY-99 & Betty Dr                           |
| TRAFFIC COUNTS: | 163,722 Cars Per Day                        |
| SIGNAGE:        | 2-Slot 85' Pylon                            |

#### PROPERTY HIGHLIGHTS

- ±1.59, ±3.11 & ±4.87 Acres of Shovel Ready Development Land
- Water, Sewer, Power Stubbed | Pre-Engineered Basin Complete
- All Curd/Gutter/Approaches/Fire Road/Cross Access In Place
- Alta Survey & Phase I On File | Expedient County Building Jurisdiction
- High Identity Location | Shovel Ready | Utilities At Site
- 2 Slots @ Brand New/Existing 85' Lit LED Pylon Sign
- Direct Access to Upgraded HWY 99 Off/On Ramps
- Optimal Visibility w/ Over 163,722 Cars Per Day
- Unmatched Level of Consumer Traffic & High Volume Exposure
- · HWY-99 and Betty Dr Access Adjacent to United Pacific
- Situated Near Many Existing & Planned Developments