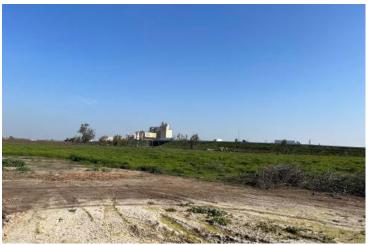

#### **PROPERTY OVERVIEW**

Highway Commercial Development located at the northwest corner of Betty Dr and State Highway 99, adjacent to the city of Visalia, CA. Highly visible corner location w/ direct Highway Exit and Entrance with long frontage along HWY 99. Highly visible corner location with easy nearby Highway Exit and Entrance with long frontage along Betty Drive (road cuts between the property). Quick access to CA-99, which allows for convenient access to all the major Cities in the area absorbing from Fresno, Clovis, Madera, Friant, Fowler, Kerman, and more. The zoning is flexible and allows for a variety of commercial uses. Betty Dr, a full interchange Highway 99 overpass, is a natural resting spot for travelers and commuters to and from some of the California destinations such as Yosemite National Park, San Francisco, Sacramento, Santa Cruz, Monterey, Pismo Beach, Santa Barbara & Los Angeles. Excellent big-box site, fast food, fuel station, hotel, supermarket shopping center, lodging, restaurant, freeway-oriented hotel, Vehicle Sales. Parcels offered for sale, ground lease, lease w/ option, seller-carry, etc. Strategically positioned at the full interchange with both north and south bound loop on and offramps, which carry approximately ±163,722 cars per day in the area; CA-99: ±68,000 northbound and ±63,000 southbound; ±11,685 westbound and ±21,037 eastbound. Existing ramps dispense traffic near the subject property. Excellent retail strip center, big-box site, fast food, fuel station, hotel, super market shopping center, lodging, restaurant, freeway-oriented hotel, Vehicle Sales.

#### **LOCATION OVERVIEW**

Strategically located at new interchange of CA State Highway 99 & Betty Dr in Goshen, CA. Location is 1.45 $\pm$  miles south of the Highway 99 & 198 interchange, adjacent to the city of Visalia. Easy north/south Hwy 99 access & will benefit from this large, expanding commercial market.