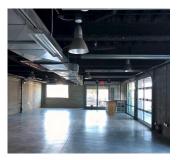

## PROPERTY DESCRIPTION

2,100 SF of retail or office space for lease on Grand Avenue near the corner of Mission Boulevard in Pacific Beach. Completely remodeled building that feels like new. Space comes with customer parking, exterior space for storefront product display and two roll up doors that lead to a large side patio for tenant's use. Kitchen and restroom in space. \$4,500 / month + utilities.

- High visibility location with heavy drive-by and foot traffic
- High density neighborhood and year round tourism
- Open floor plan ready for occupancy
- Parking for customers

California Properties

COMMERCIAL DIVISION