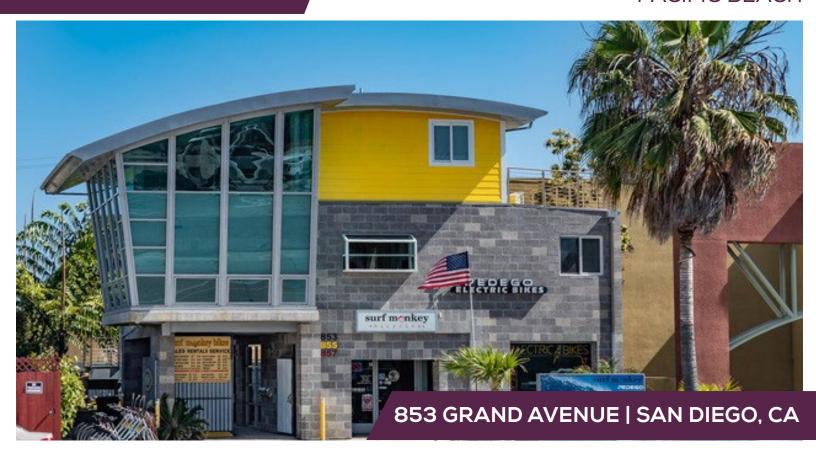

## 853 GRAND AVENUE PACIFIC BEACH

## PROPERTY DESCRIPTION

2,100 SF of retail or office space for lease on Grand Avenue near the corner of Mission Boulevard in Pacific Beach. Completely remodeled building that feels like new. Space comes with customer parking, exterior space for storefront product display and two roll up doors that lead to a large side patio for tenant's use. Kitchen and restroom in space. \$4,500 / month + utilities.