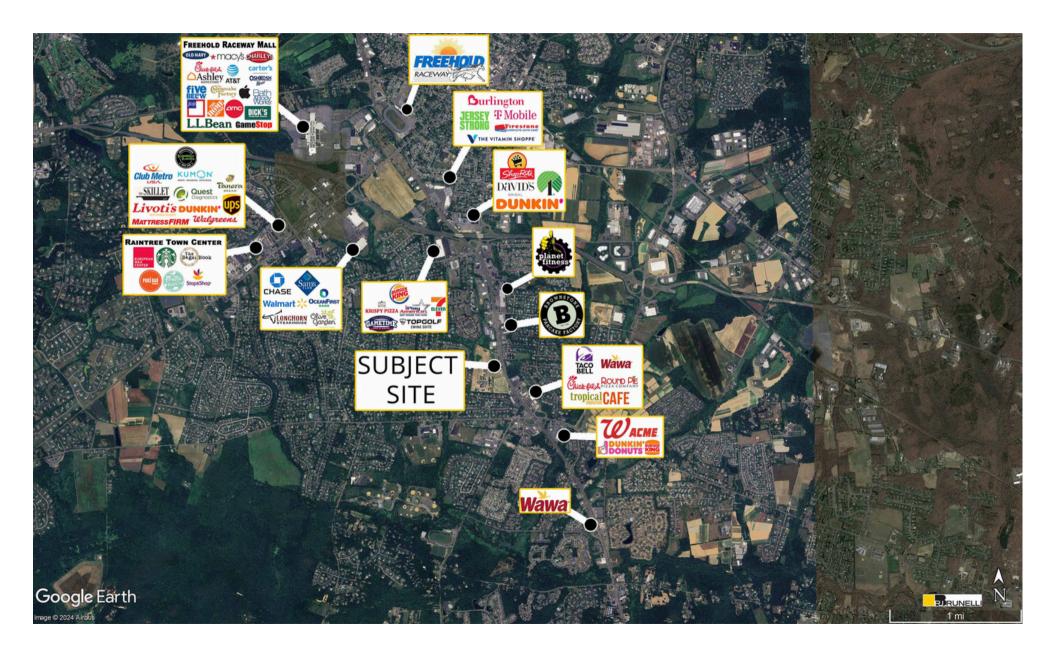

## AVAILABLE: 2,000 - 43,000 SF (Pad Site available with drive-thru 2,000 - 4,000 SF)

Join nearby brands including Chick-fil-A, Wawa, and Taco Bell.

Restaurant pad site opportunities with drive-thru available.