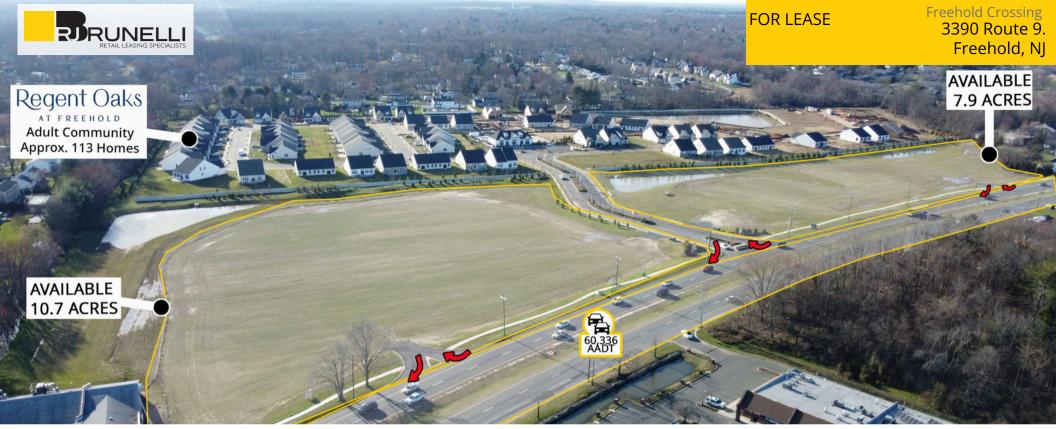

## Total GLA

61,200 SF (Lot: 20 Acres)

## **Traffic Counts**

| Route 9  | 60,336 Cars Per Day |
|----------|---------------------|
| Frontage | 7,720 Cars Per Day  |

Freehold Crossing 3390 Route 9. Freehold, NJ

FOR LEASE

Freehold Crossing 3390 Route 9. Freehold, NJ

Freehold Crossing 3390 Route 9. Freehold, NJ