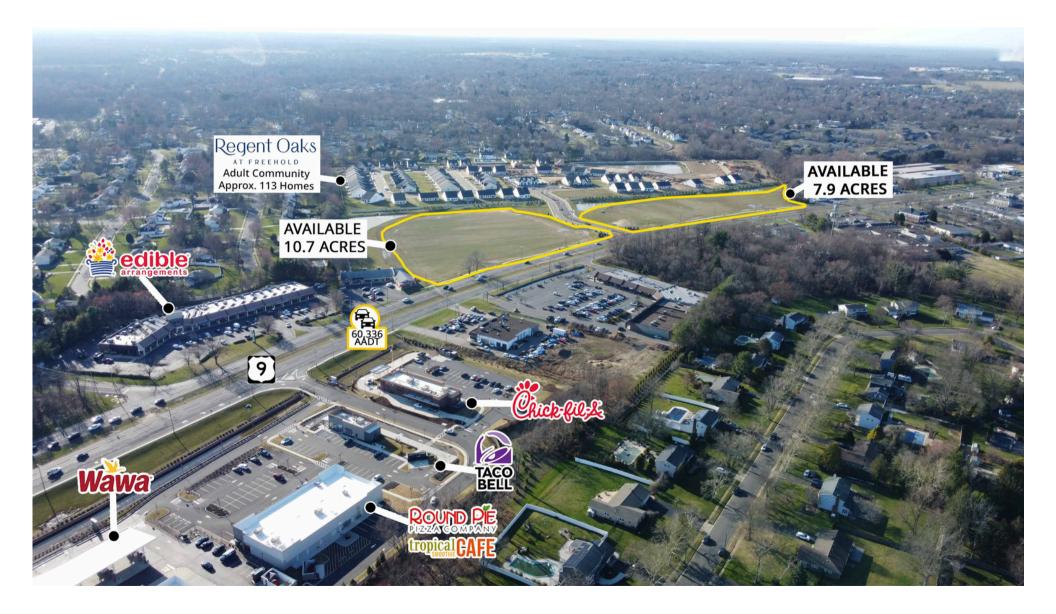

## AVAILABLE: 2,000 - 43,000 SF (Pad Site available with drive-thru 2,000 - 4,000 SF)

Join nearby brands including Chick-fil-A, Wawa, and Taco Bell.

Restaurant pad site opportunities with drive-thru available.

Liquor License Available

Frontage 1,500 SF on Route 9

Zoning CMX-3

Seeking daycare center, car dealership, adult daycare center, quick service restaurants (drive-thru available), full-service restaurants, office and/or medical office, fitness center, and more.