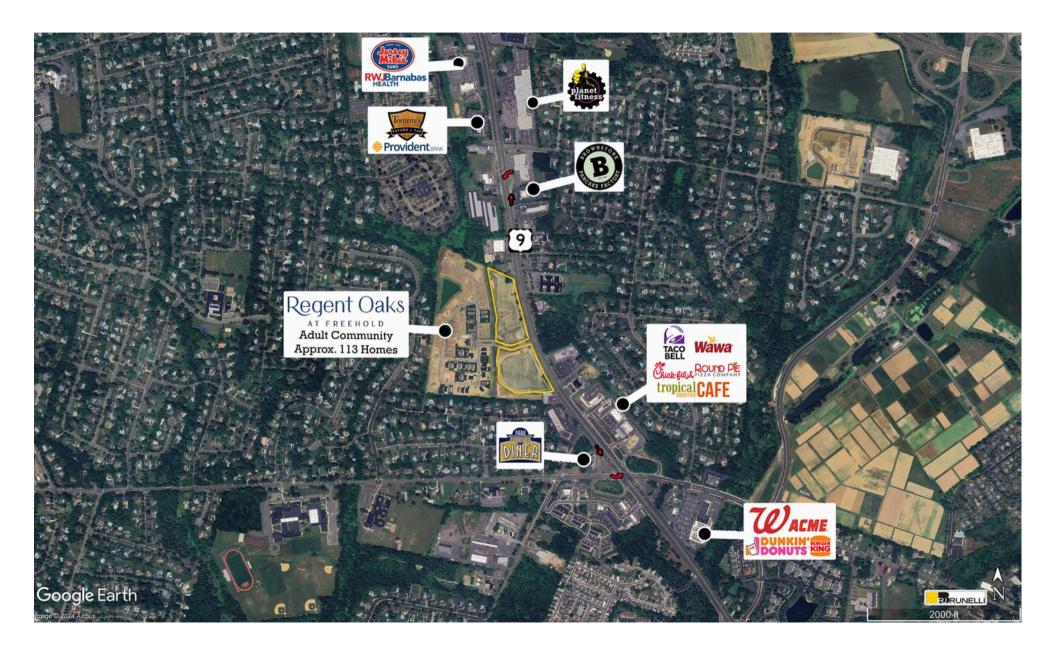

| Demographics | 1 Mile    | 3 Miles   | 5 Miles   |
|--------------|-----------|-----------|-----------|
| Population:  | 6,697     | 48,203    | 84,235    |
| HH Income:   | \$156,120 | \$138,453 | \$159,532 |
| Daytime Pop  | 5,802     | 56,013    | 85,974    |
| _            |           |           |           |