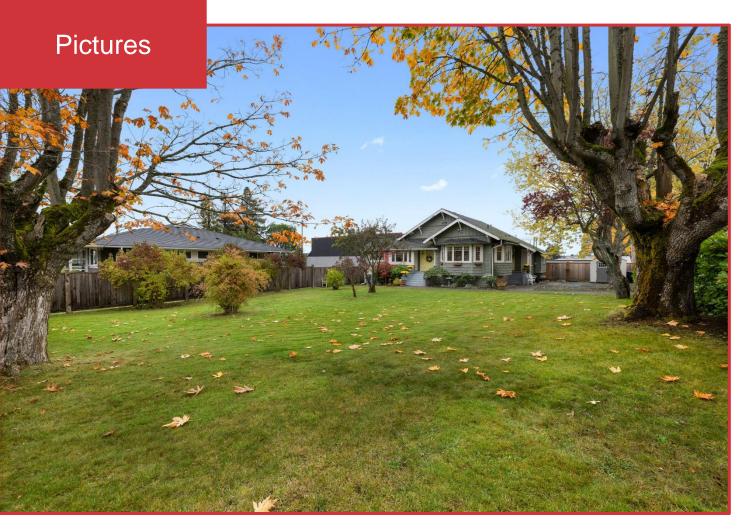

for a new owner to experience it's grandeur.
- Property includes C3 zoning which allows commercial or residential and allows for expansion of the existing building or development.
- Rare opportunity in the heart of Parksville.

### **Property Details**

Civic Address 193 Memorial Avenue

PID 030-297-958

Legal Description
Parcel C, Plan VIP26728, District
Lot 89, Nanoose Land District,
(Being a consolidation of Lots B,
23 & 24, see CA6388201)

Year Built 1935

Lot Size 9,623

Building Size 1,792 Sq. Ft.

Price \$1.495,000.00

193 Memorial Avenue

Parksville, BC

1680 FINISHED SQFT 968
UNFINISHED SQFT





All floor plan measurements, square footage, and drawings are approximate and provided for illustrative purposes only, and should be independently verified by the Buyer if important.







# **Pictures**













# **Pictures**

















NO WARRANTY OR REPRESENTATION, EXPRESS OR IMPLIED, IS MADE AS TO THE ACCURACY OF THE INFORMATION CONTAINED HEREIN, AND THE SAME IS SUBMITTED SUBJECT TO ERRORS, OMISSIONS, CHANGE OF PRICE, RENTAL OR OTHER CONDITIONS, PRIOR SALE, LEASE OR FINANCING, OR WITHDRAWAL WITHOUT NOTICE, AND OF ANY SPECIAL LISTING CONDITIONS IMPOSED BY OUR PRINCIPALS NO WARRANTIES OR REPRESENTATIONS ARE MADE AS TO THE CONDITION OF THE PROPERTY OR ANY HAZARDS CONTAINED THEREIN ARE ANY TO BE IMPLIED.

**NAI Commercial CVI** 

2-1551 Estevan Road Nanaimo, BC +1 250 753 5757

naivanisle.ca