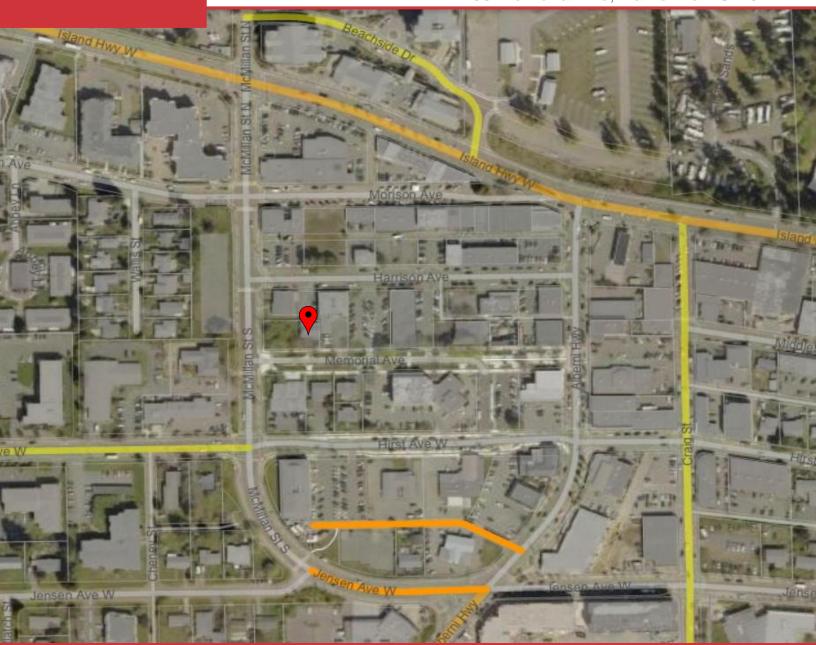

# **193 Memorial Avenue**Parksville, BC

## 193 Memorial Avenue

Parksville, BC

### **Property Details**

Civic Address 193 Memorial Avenue

PID 030-297-958

Legal Description
Parcel C, Plan VIP26728, District
Lot 89, Nanoose Land District,
(Being a consolidation of Lots B,
23 & 24, see CA6388201)