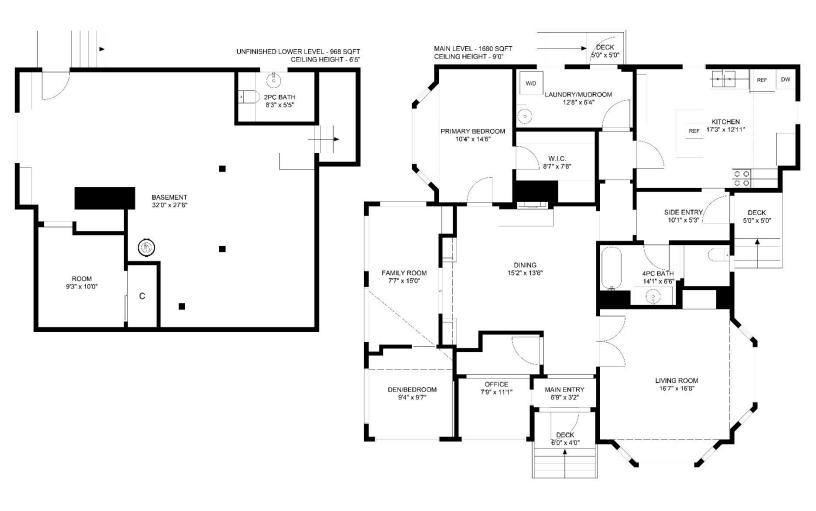

Year Built 1935

Lot Size 9,623

Building Size 1,792 Sq. Ft.

Price \$1.495,000.00

193 Memorial Avenue

Parksville, BC

1680 FINISHED SQFT 968
UNFINISHED SQFT

All floor plan measurements, square footage, and drawings are approximate and provided for illustrative purposes only, and should be independently verified by the Buyer if important.