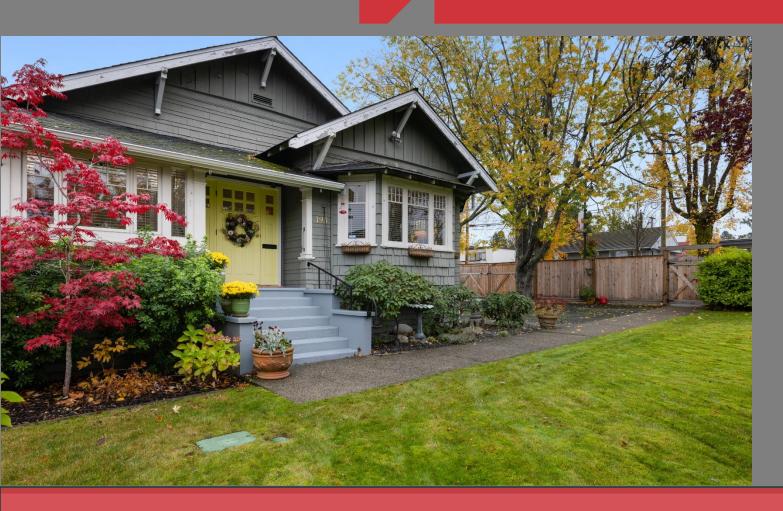

# **193 Memorial Avenue**Parksville, BC

## **Opportunity**

Currently in use as a private residence with 1,680 Sq. Ft. on the main and an additional 968 Sq. Ft. of storage space on a lower level. This incredible character home is unique in Parksville as there are no others like it.

#### **Details**

- C3 Zoning permits a wide variety of uses.
- ➤ Tastefully upgraded over the years, this home offers luxurious living in the heart of Parksville in a 100-year-old home built by one of the earliest residents of the community.
- Originally built by the Abernathy family and resided in by them until the early 1970's when it was converted to a restaurant.
- ➤ This historical property has had many uses over the years and is looking for a new owner to experience it's grandeur.
- Property includes C3 zoning which allows commercial or residential and allows for expansion of the existing building or development.
- Rare opportunity in the heart of Parksville.