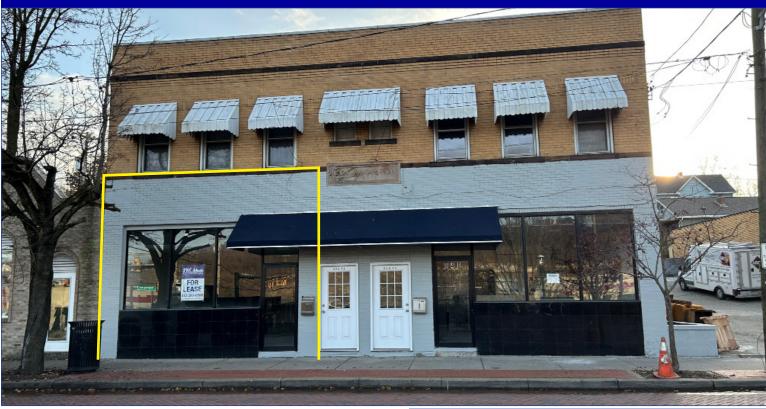

## FOR LEASE Retail/Office Space

## 850 Allegheny River Blvd. Allegheny County Oakmont PA 15139

## **Property Highlights:**

- First Floor Retail/Office space in the charming business district of Oakmont and within minutes of the Oakmont Country Club and the PA Turnpike and Route 28
- Building has been completely renovated
- Space Available: <u>First Floor</u>: 1,000 +/- Square Feet | 1-ADA Restroom
- Zoned: C-Commercial District
- Traffic Count: 7,132 vehicles per day
- Lease Rate: \$2,000 per month + all utilities + janitorial