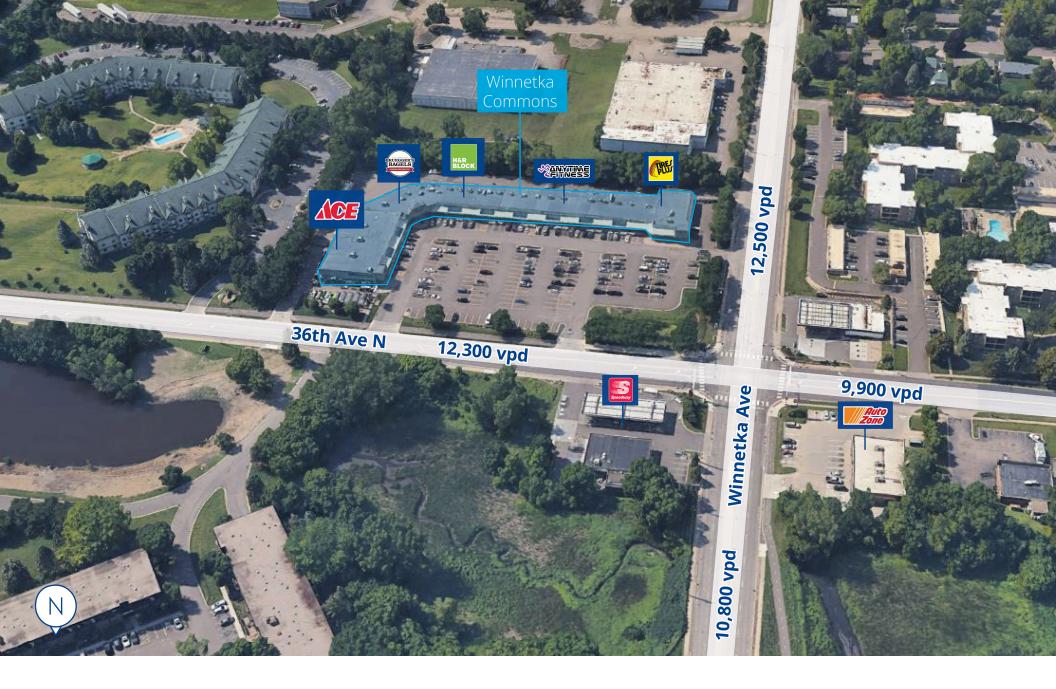

#### **Traffic Count**

Winnetka Avenue: 12,500 vehicles per day 36th Avenue North: 12,300 vehicles per day