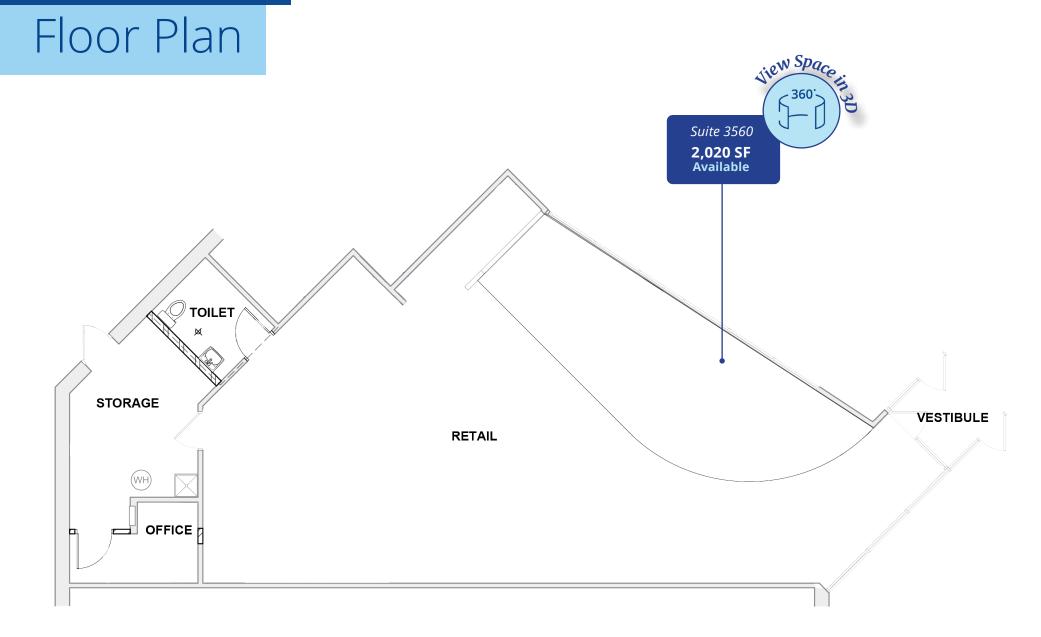

. Fat Nat's Eggs also draws a crowd from all over the metro. Excellent signage available. Rare opportunity!



## Demographics

| Radius             | 1 MILE    | 3 MILE    | 5 MILE    |
|--------------------|-----------|-----------|-----------|
| Population         | 12,387    | 91,435    | 274,182   |
| Median HH Income   | \$76,939  | \$78,759  | \$76,441  |
| Average HH Income  | \$100,414 | \$110,385 | \$108,326 |
| Daytime Population | 4,989     | 55,578    | 184,268   |

#### **Building Size**

45,415 SF

Available Suite 3560: 2,020 SF

#### Expenses

\$ 6.31 PSF - CAM
<u>\$ 4.75 PSF - Taxes</u>
\$11.06 PSF - Total

#### **Traffic Count**

Winnetka Avenue: 12,500 vehicles per day 36th Avenue North: 12,300 vehicles per day

## Anchor Tenants



## Area Tenants

























# Site Plan

| 36th Avenue North