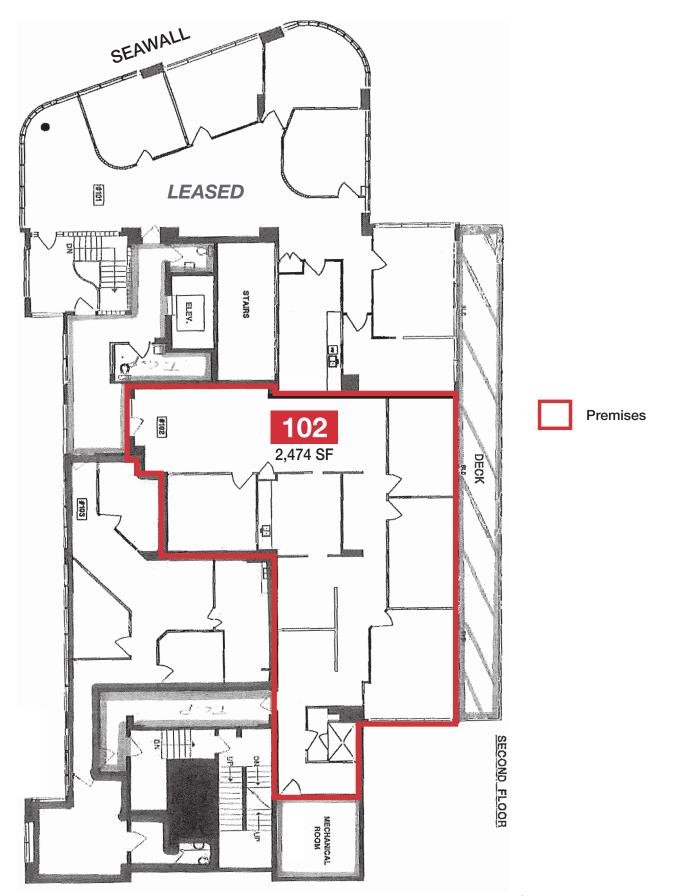

## Floor Plan

Brian Mackenzie Vice President, Leasing & Sales 604 691 6618 bmackenzie@naicommercial.ca

#### **Legal Address**

Part of Strata Lot 84 Plan VAS2613 District Lot FC, NWD, together with an interest in the common property in proportion to the unit entitlement. PID: 015-866-386

Unit Size 2,474 SF