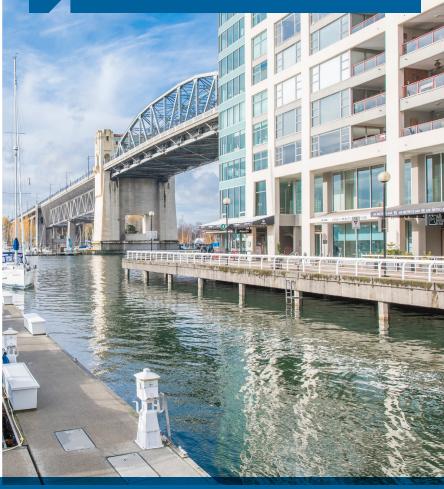

### Location

Located on the Seawall at Beach Avenue beside the Burrard Street Bridge on the north side of False Creek. This waterfront property has stunning waterfront views, nicely finished office space with a large sunset balcony.