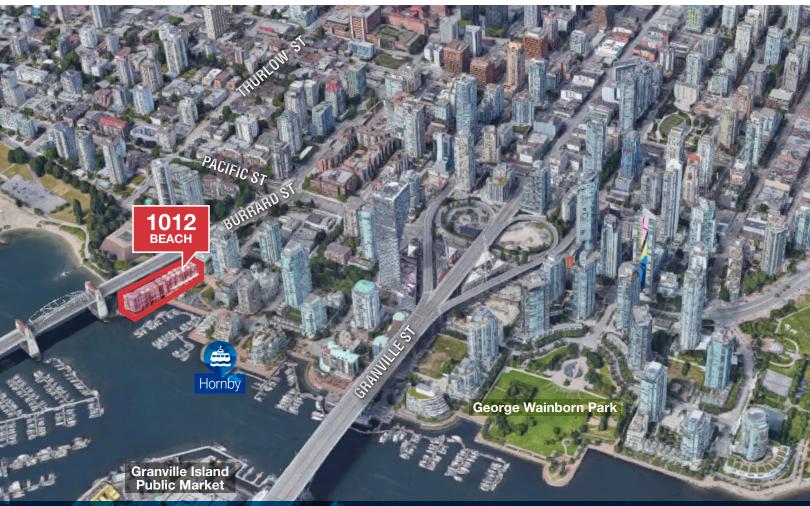

### Location

Located on the Seawall at Beach Avenue beside the Burrard Street Bridge on the north side of False Creek. This waterfront property has stunning waterfront views, nicely finished office space with a large sunset balcony.

#### 1000 Beach

1000 Beach development consists of four waterfront residential buildings ranging from four to twenty-eight storeys with a health club, swimming pool, restaurants, retail, offices and a marina.