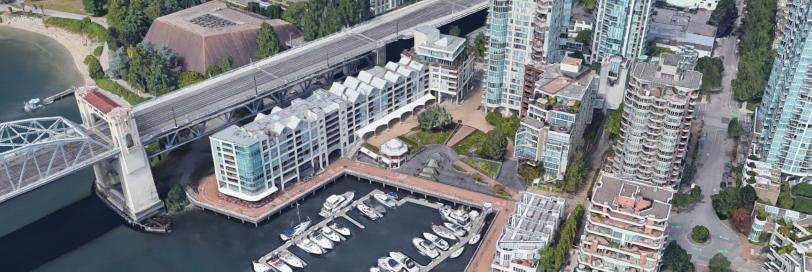

### Location

Located on the Seawall at Beach Avenue beside the Burrard Street Bridge on the north side of False Creek. This waterfront property has stunning waterfront views, nicely finished office space with a large sunset balcony.

#### 1000 Beach

1000 Beach development consists of four waterfront residential buildings ranging from four to twenty-eight storeys with a health club, swimming pool, restaurants, retail, offices and a marina.