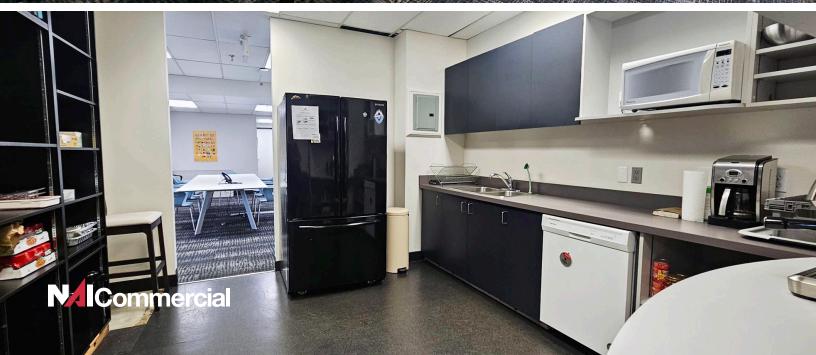

### Unit Description

This second floor unit is improved with four offices, kitchen, boardroom, open area and a sunset balcony facing English Bay.