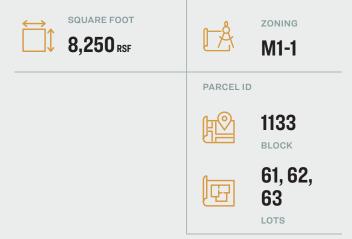

#### **Features**

- 8,250 Sq. Ft. Lot
- Lot Dimensions: 75'x110'
- Paved
- Fenced
- Electric
- Trailer Office