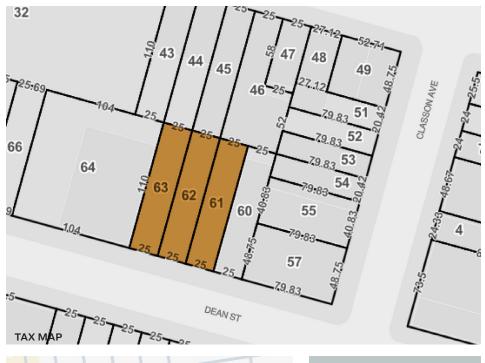

#### **Features**

- 8,250 Sq. Ft. Lot
- Lot Dimensions: 75'x110'
- Paved
- Fenced
- Electric
- Trailer Office