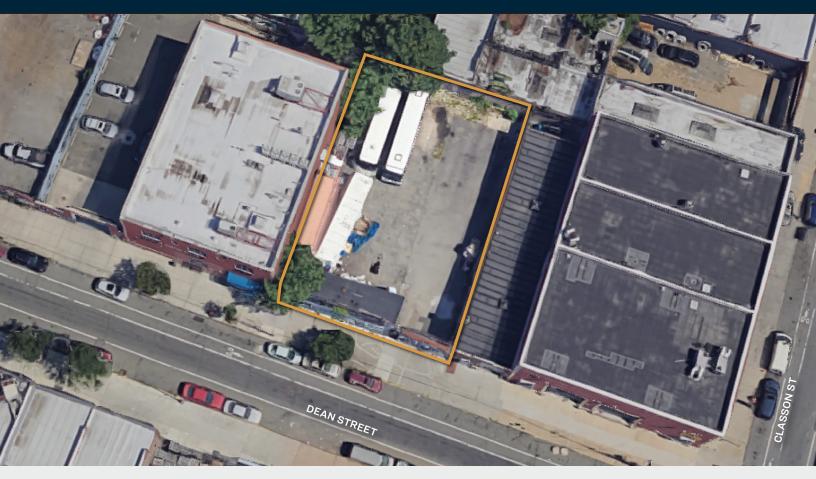

## 8,250 Sq. Ft. Yard For Lease Available For Immediate Possession

in Prime Prospect Heights

Type Yard

#### **Features**

- 8,250 Sq. Ft. Lot
- Lot Dimensions: 75'x110'
- Paved
- Fenced
- Electric
- Trailer Office

#### **Ideal For**

- Parking
- Storage Equipment
- EV Charging

34-07 Steinway Street, Suite 202 Long Island City, NY 11101 718-784-8282 pinnaclereny.com