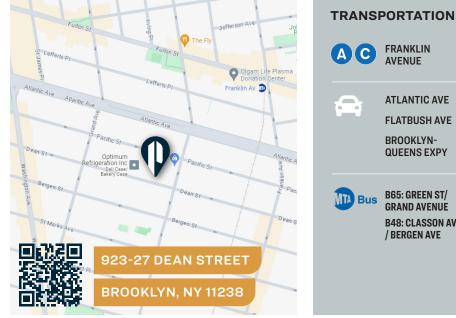

**EXCLUSIVE LISTING** 





923-27 DEAN STREET

**BROOKLYN, NY 11238** 

## 8,250 Sq. Ft. Yard For Lease Available For Immediate Possession

in Prime Prospect Heights

Type Yard



#### 718-784-8282 / PINNACLERENY.COM

All information is from sources deemed reliable and is submitted subject to errors, omission, changes of price or other conditions, prior sale, rent and withdrawal without notice.

## **Upon Request**

# **Property Overview**

#### **Features**

- 8,250 Sq. Ft. Lot
- Lot Dimensions: 75'x110'
- Paved
- Fenced
- Electric
- Trailer Office

#### **Ideal For**

- Parking
- Storage Equipment
- EV Charging









34-07 Steinway Street, Suite 202 Long Island City, NY 11101 718-784-8282 pinnaclereny.com

#### FOR MORE INFORMATION ABOUT THIS PROPERTY CONTACT EXCLUSIVE AGENT:



### **NECHAMA LIBEROW**

Associate Broker nliberow@pinnaclereny.com 718-371-6420