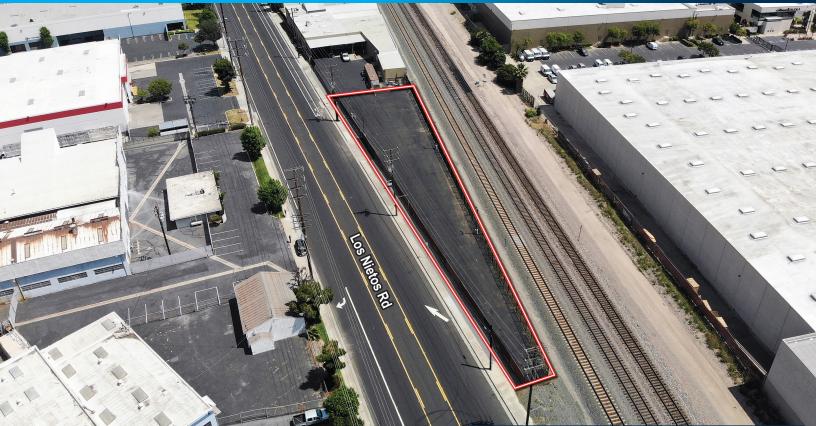

## FOR LEASE ±16,835 SF Fenced Yard Area

12132 LOS NIETOS ROAD | SANTA FE SPRINGS | CA

**PROPERTY FEATURES** 

±16,835 Sq. Ft. Yard Area

- Fully Fenced
- Separate Entrance
- Excellent Access to the 5, 605 & 60
  Freeways
- Available Immediately

## 12132 LOS NIETOS ROAD | SANTA FE SPRINGS | CA