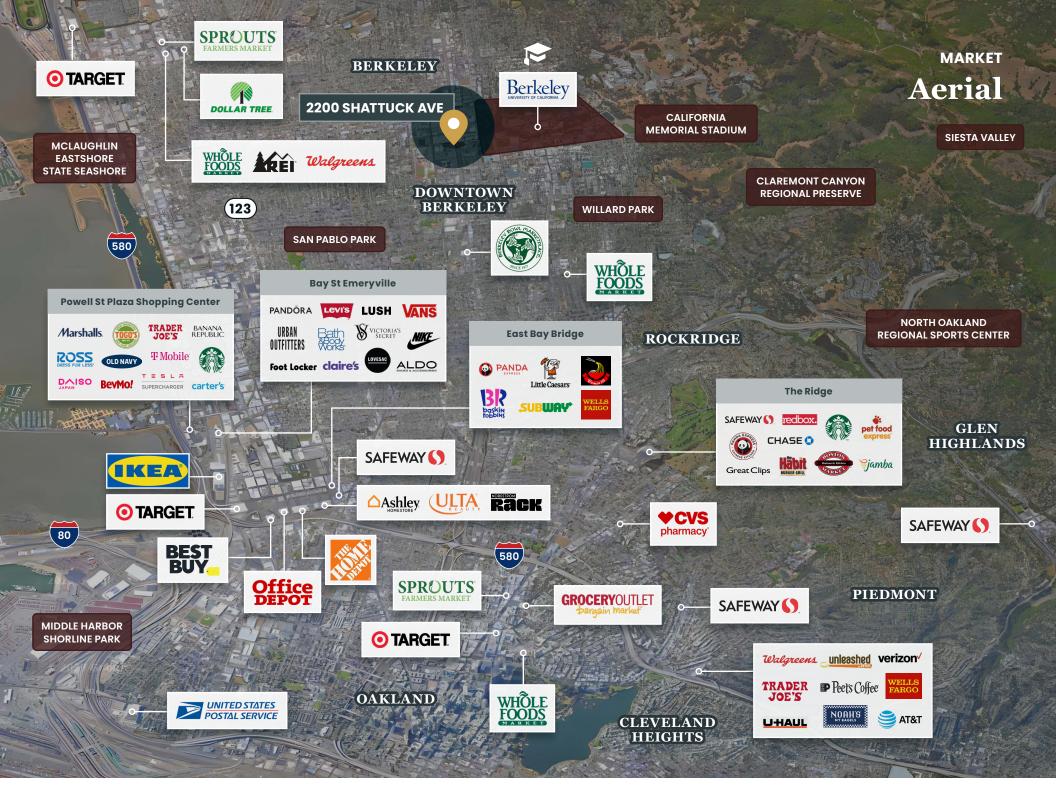

Spaces are currently demised with some 2nd generation improvements

Inquire with Broker for Pricing

| DEMOGRAPHICS (2023)   | 1 Mile    | 3 miles   | 5 Miles   |
|-----------------------|-----------|-----------|-----------|
| Daytime Population    | 98,946    | 262,573   | 469,409   |
| Avg. Household Income | \$119,264 | \$173,515 | \$169,274 |
| Total Population      | 64,020    | 220,283   | 402,994   |
|                       |           |           |           |

| TRAFFIC COUNTS  | Source: Esri 2023. |
|-----------------|--------------------|
| Shattuck Avenue | 37,816 ADT         |
| Fulton Street   | <b>21,960</b> ADT  |