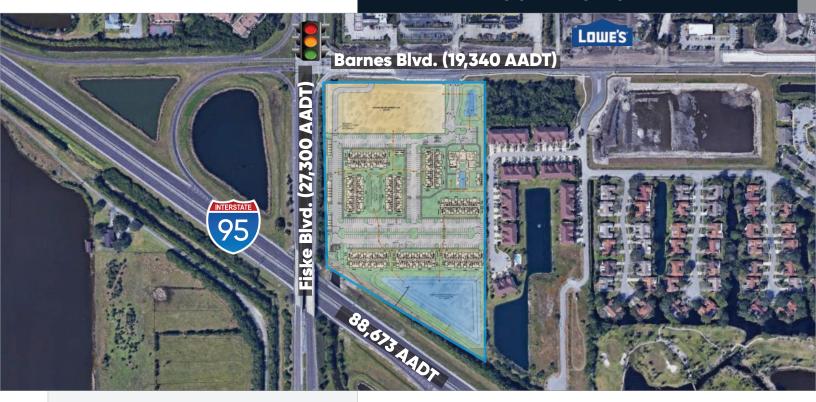

Fiske Boulevard & Barnes Boulevard Rockledge, Florida 32955

#### **Highlights**

- Located off Interstate 95, Barnes Boulevard and Fiske Boulevard with over 135,000 Cars Per Day
- The Development will be Part of a 240-unit Multifamily Development by DHI COMM
- Close Proximity to Viera, The Avenue Shopping Center, & Lowes Across the Street
- Frontage: 530' on Barnes Blvd
- Low Impact Fees
- Close proximity to:

# Site Plan