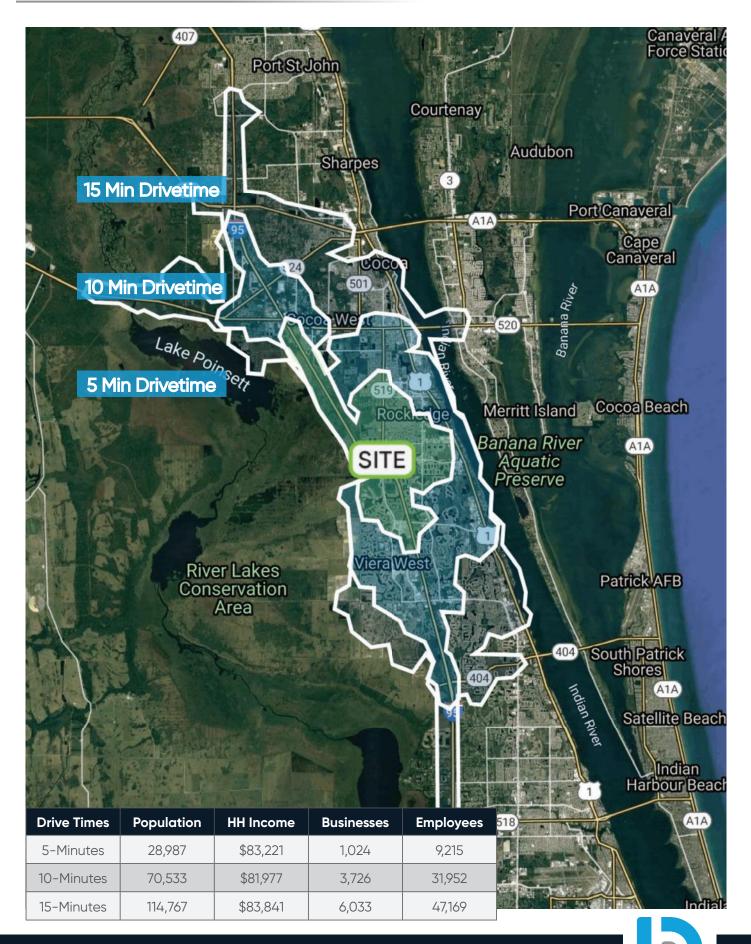

ROUND LEASE/BTS

+ Sale Price: Call For Pricing

+ Land Size: 2.8 Acres Sub Dividable

+ Primary Use: Retail

+ Secondary Use: Medical or Office

+ Zoning: C-2

+ County: **Brevard** 



#### **Highlights**

- Located off Interstate 95, Barnes Boulevard and Fiske Boulevard with over 135,000 Cars Per Day
- The Development will be Part of a 240-unit Multifamily Development by DHI COMM
- Close Proximity to Viera, The Avenue Shopping Center, & Lowes Across the Street
- Frontage: 530' on Barnes Blvd
- Low Impact Fees
- Close proximity to:













#### **BUFFY GILLETTE**

Associate (407) 734.7205 Buffy@BBDRE.com



#### **BISHOP BEALE DUNCAN**

250 N. Orange Ave., Ste. 1500 Orlando, FL 32801 + (407) 426.7702

www.BBDRE.com

# **Locational Aerial**





# Site Plan





## **Demographics**



# **Retail Competition Map**





## **Brevard County Highlights**



#### Ranked No. 1

Brevard County ranks 1st in Florida with the most concentrated high-tech economy and 6th in the US.



### Ranked No. 2

Palm Bay-Melbourne-Titusville metro, which has a concentrated high-tech sector, climbed eight spots to land at No. 2 in an annual ranking of the nation's best-performing large metros.



### Ranked No. 5

The Space Coast area has made a list of the 10 best-performing cities in the U.S... The Space Coast jumped 47 spots from its 2018 ranking. This year, it ranked fifth for job growth over the past 12 months.



## Ranked Top 3

The Space Coast is among the top 3 (of 360) MSAs in the United States for concentration of electrical engineers and technicians.



## Ranked Top 10%

West M