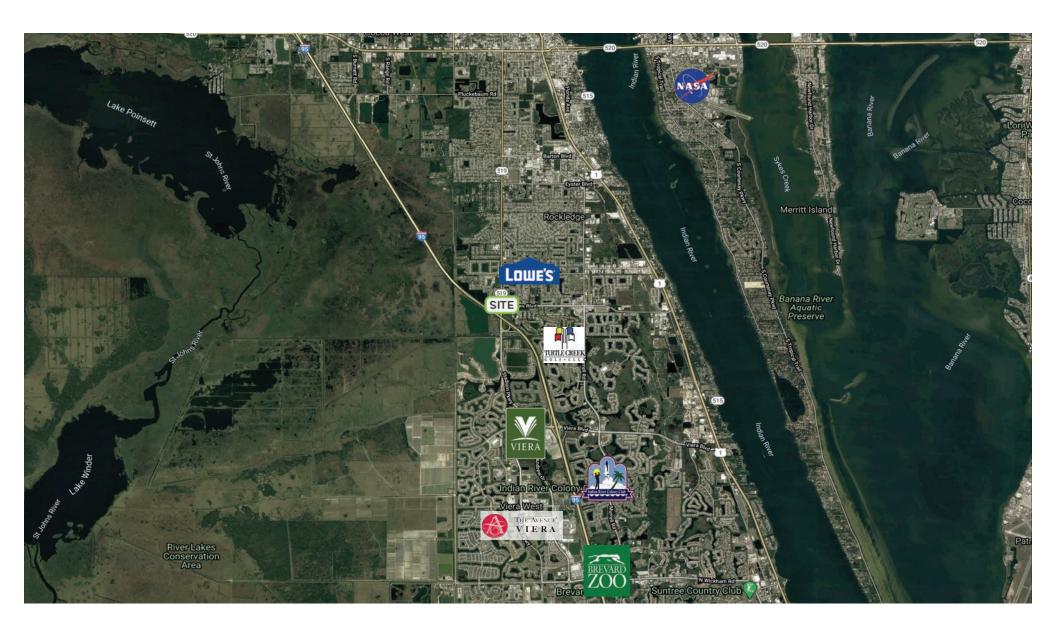

# **Locational Aerial**

#### **Highlights**

- Located off Interstate 95, Barnes Boulevard and Fiske Boulevard with over 135,000 Cars Per Day
- The Development will be Part of a 240-unit Multifamily Development by DHI COMM
- Close Proximity to Viera, The Avenue Shopping Center, & Lowes Across the Street
- Frontage: 530' on Barnes Blvd
- Low Impact Fees
- Close proximity to: