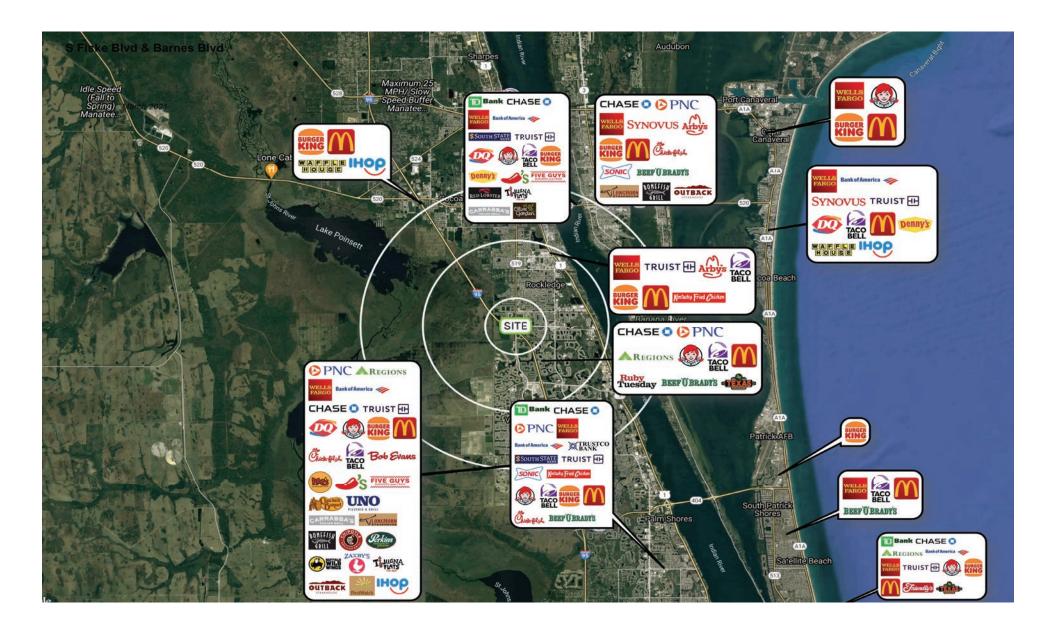

# **Retail Competition Map**

#### **Highlights**

- Located off Interstate 95, Barnes Boulevard and Fiske Boulevard with over 135,000 Cars Per Day
- The Development will be Part of a 240-unit Multifamily Development by DHI COMM
- Close Proximity to Viera, The Avenue Shopping Center, & Lowes Across the Street
- Frontage: 530' on Barnes Blvd
- Low Impact Fees
- Close proximity to: