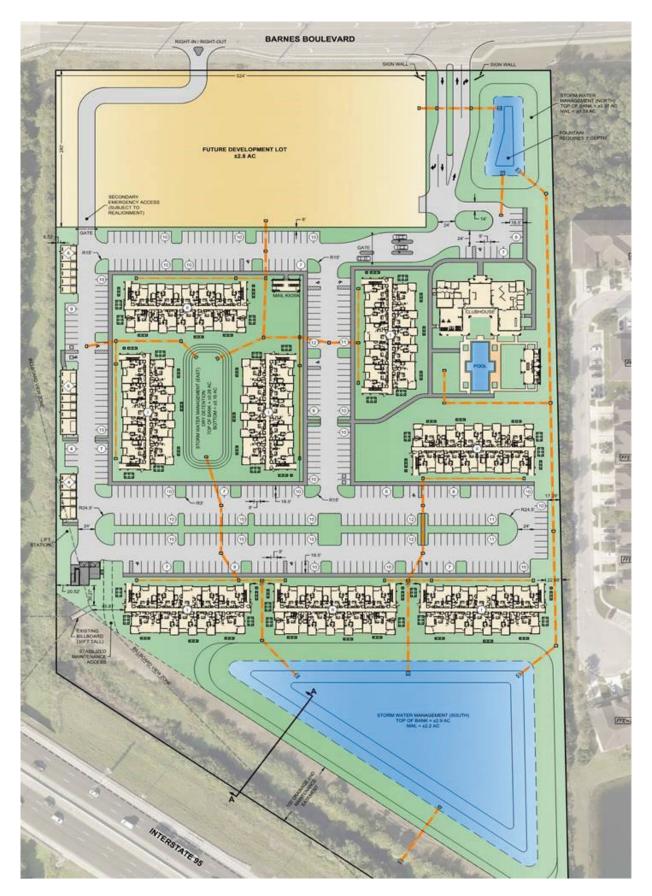

# Site Plan

### FOR GROUND LEASE/BTS

+ Sale Price: Call For Pricing

+ Land Size: 2.8 Acres Sub Dividable

+ Primary Use: Retail

+ Secondary Use: Medical or Office

+ Zoning: C-2

+ County: **Brevard** 

#### **Highlights**

- Located off Interstate 95, Barnes Boulevard and Fiske Boulevard with over 135,000 Cars Per Day
- The Development will be Part of a 240-unit Multifamily Development by DHI COMM
- Close Proximity to Viera, The Avenue Shopping Center, & Lowes Across the Street
- Frontage: 530' on Barnes Blvd
- Low Impact Fees
- Close proximity to: