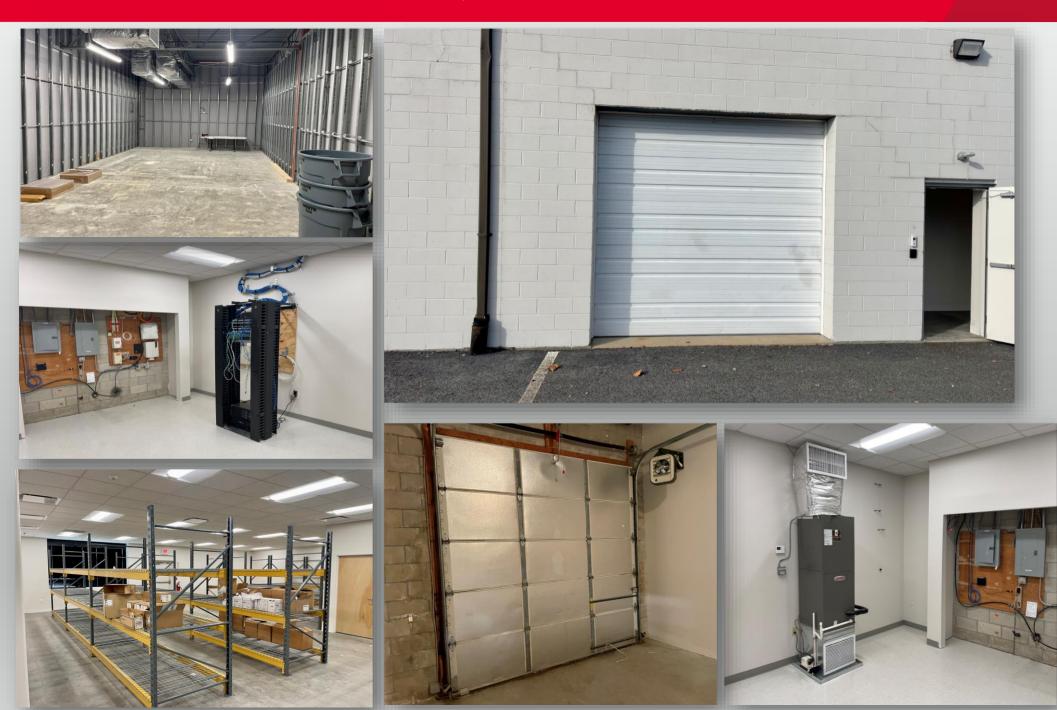

#### **Property Highlights**

- Total 24,000 SF multi-tenant building
- Office space & warehouse space
- Loading dock
- Excellent condition
- Parking on-site 5/1,000 SF leased
- Easy highway access to Interstate 95
- Located near many amenities
  - banks, restaurants, fitness centers, supermarkets, hotels & more...