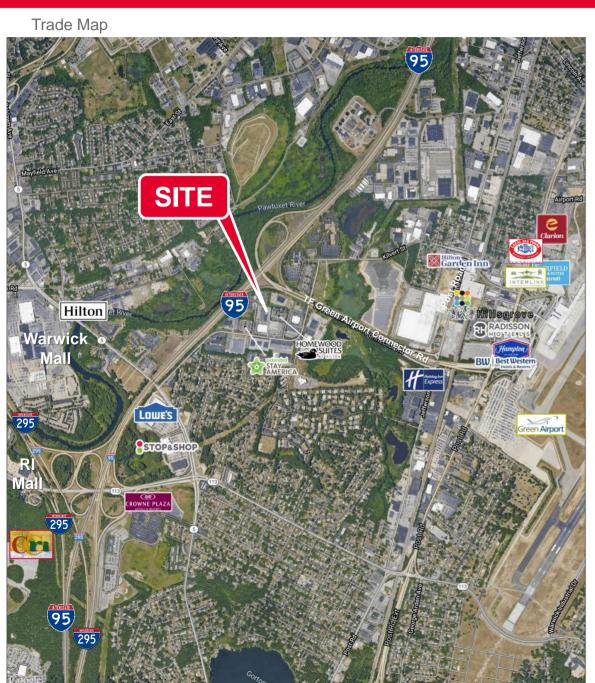

#### **Property Highlights**

- Total 24,000 SF multi-tenant building
- Office space & warehouse space
- Loading dock
- Excellent condition
- Parking on-site 5/1,000 SF leased
- Easy highway access to Interstate 95
- Located near many amenities
  - banks, restaurants, fitness centers, supermarkets, hotels & more...