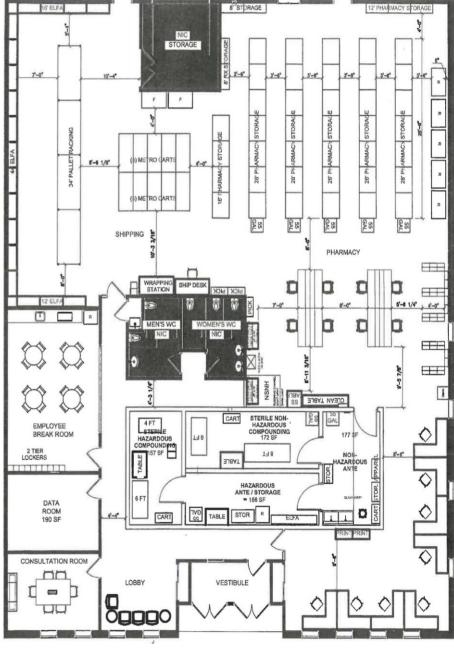

## FOR LEASE 20 Altieri Way

Warwick, RI 02886

#### ±8,000 SF Office Space – 2 Units Lease Rate: \$12.75/SF, NNN

#### **Property Highlights**

- Total 24,000 SF multi-tenant building
- Office space & warehouse space
- Loading dock
- Excellent condition
- Parking on-site 5/1,000 SF leased
- Easy highway access to Interstate 95
- Located near many amenities
  - banks, restaurants, fitness centers, supermarkets, hotels & more...



### MULTI-TENANT FLEX OFFICE BUILDING



For more information, please contact:

Dave Lucivero
Partner
401 273 2068
dlucivero@hayessherry.com

Matt Fair Partner 401 273 2053 mfair@hayessherry.com 146 Westminster Street, 2<sup>nd</sup> floor Providence, RI 02903 phone: 401.273.1980 www.hayessherry.com

# 20 Altieri Way

Warwick, RI 02886



Floor Plan Units 5 & 6





### FOR LEASE 20 Altieri Way

Warwick, RI 02886





### FOR LEASE 20 Altieri Way

Warwick, RI 02886