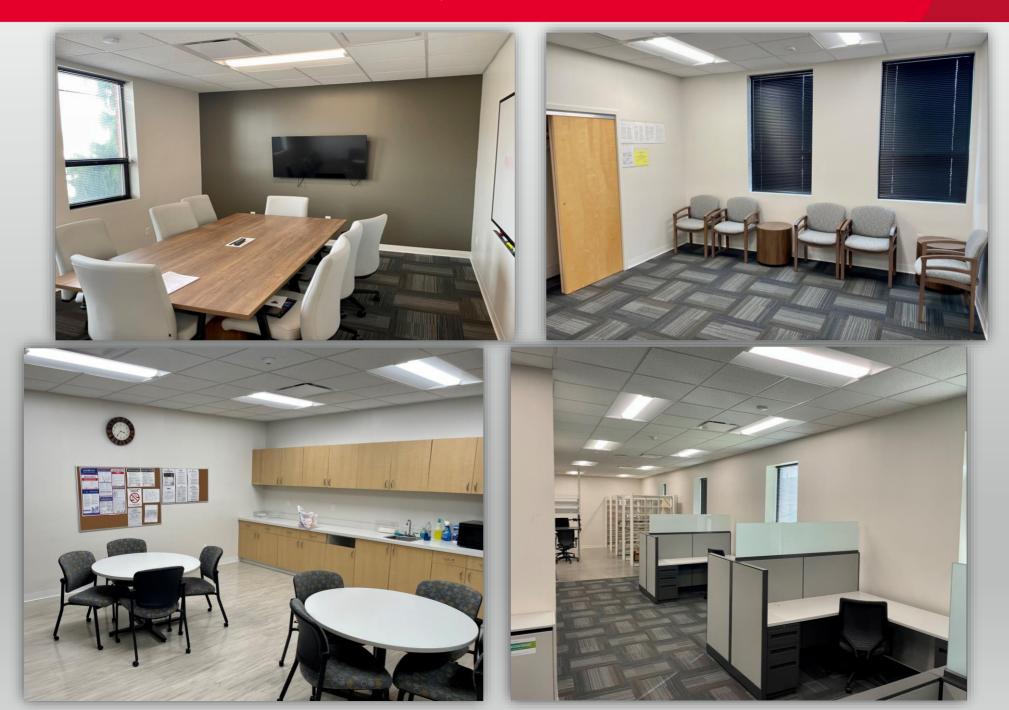

#### **Property Highlights**

- Total 24,000 SF multi-tenant building
- Office space & warehouse space
- Loading dock
- Excellent condition
- Parking on-site 5/1,000 SF leased
- Easy highway access to Interstate 95
- Located near many amenities
  - banks, restaurants, fitness centers, supermarkets, hotels & more...

### MULTI-TENANT FLEX OFFICE BUILDING

For more information, please contact:

Dave Lucivero
Partner
401 273 2068
dlucivero@hayessherry.com

Matt Fair Partner 401 273 2053 mfair@hayessherry.com 146 Westminster Street, 2<sup>nd</sup> floor Providence, RI 02903 phone: 401.273.1980 www.hayessherry.com