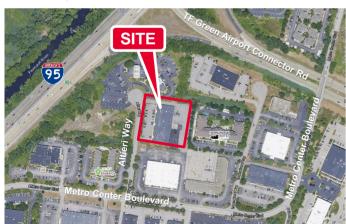

## FOR LEASE 20 Altieri Way

Warwick, RI 02886

#### **Property Highlights**

- Total 24,000 SF multi-tenant building
- Office space & warehouse space
- Loading dock
- Excellent condition
- Parking on-site 5/1,000 SF leased
- Easy highway access to Interstate 95
- Located near many amenities
  - banks, restaurants, fitness centers, supermarkets, hotels & more...