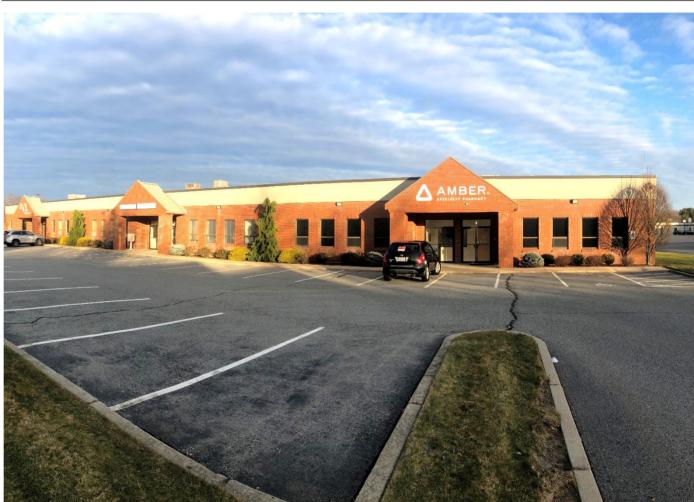

#### **Property Highlights**

- Total 24,000 SF multi-tenant building
- Office space & warehouse space
- Loading dock
- Excellent condition
- Parking on-site 5/1,000 SF leased
- Easy highway access to Interstate 95
- Located near many amenities
  - banks, restaurants, fitness centers, supermarkets, hotels & more...

### MULTI-TENANT FLEX OFFICE BUILDING

For more information, please contact:

Dave Lucivero
Partner
401 273 2068
dlucivero@hayessherry.com

Matt Fair Partner 401 273 2053 mfair@hayessherry.com 146 Westminster Street, 2<sup>nd</sup> floor Providence, RI 02903 phone: 401.273.1980 www.hayessherry.com