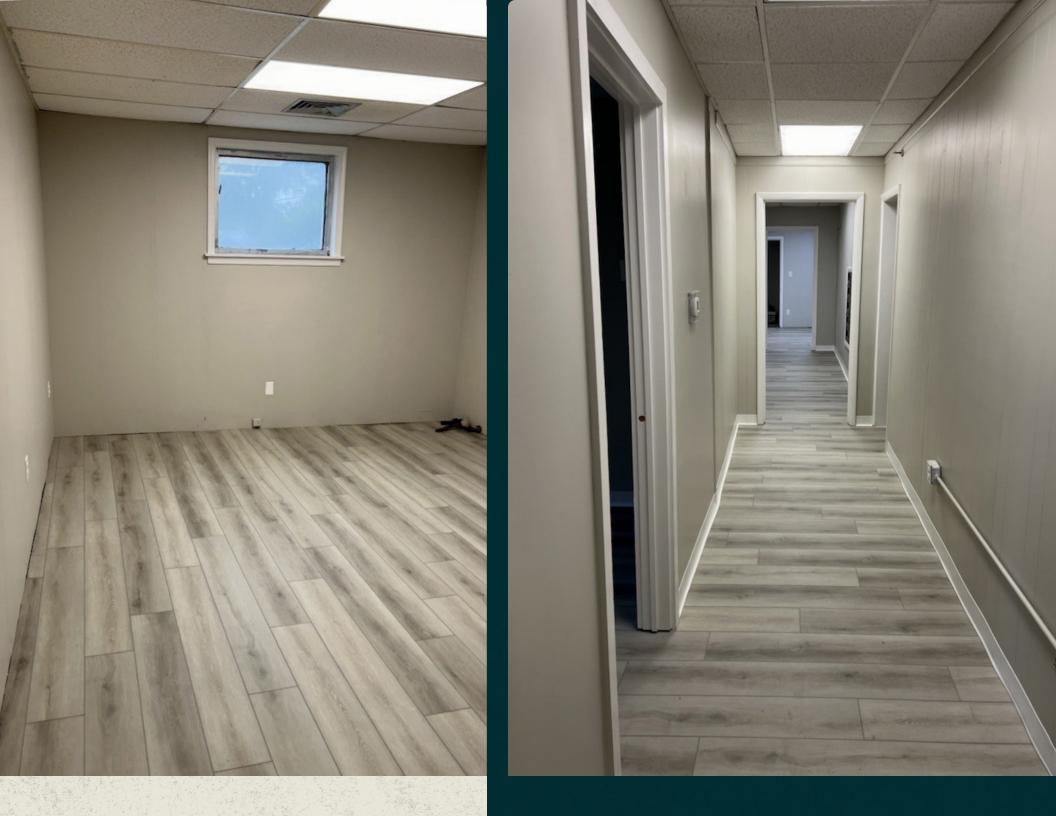

## PROPERTY OVERVIEW

607 Wickham Street is a property consisting of 1,360-9,260 SF of office and warehouse space available for lease. Newly renovated office space can be leased separately with own entrance.