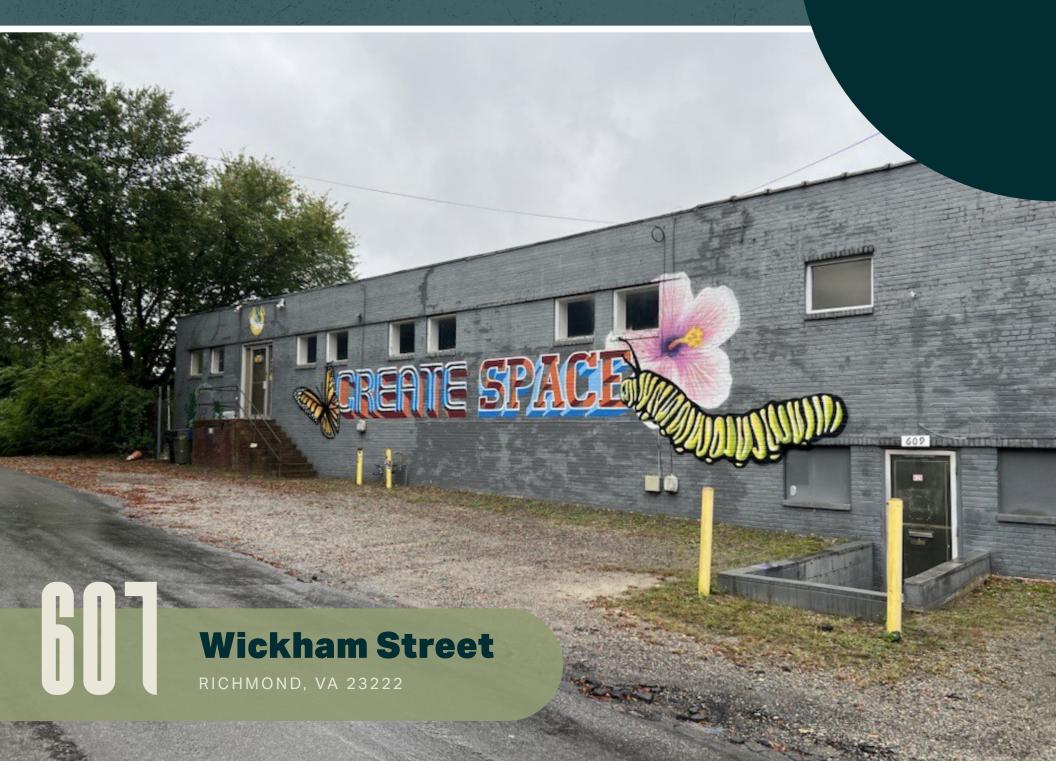

## PROPERTY OVERVIEW

607 Wickham Street is a property consisting of 1,360-9,260 SF of office and warehouse space available for lease. Newly renovated office space can be leased separately with own entrance.

1,360-9,260 SF OFFICE/WAREHOUSE SPACE FOR LEASE

RICHMOND, VA 23222