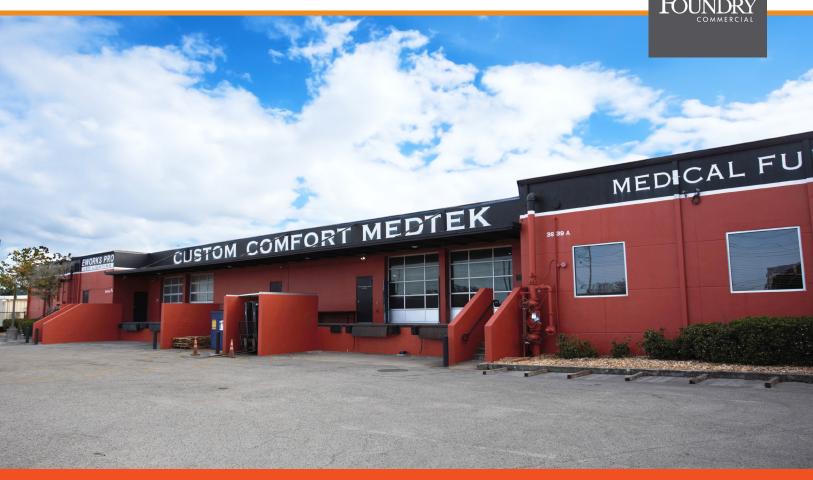

### INDUSTRIAL WAREHOUSE FOR SALE

## 3939 FORSYTH ROAD, WINTER PARK, FL 32792

### PROPERTY HIGHLIGHTS

- 49,200 SF warehouse available for sale
- 15% office / 85% warehouse
- Building could be sub-divided
- Highly visible on a well trafficked road
- Well-maintained block building with fenced in, secure lot
- LED lighting and clean warehouse space
- Modern office space in excellent condition
- Ample parking
- 16ft clear height
- 3 phase, 800 amps