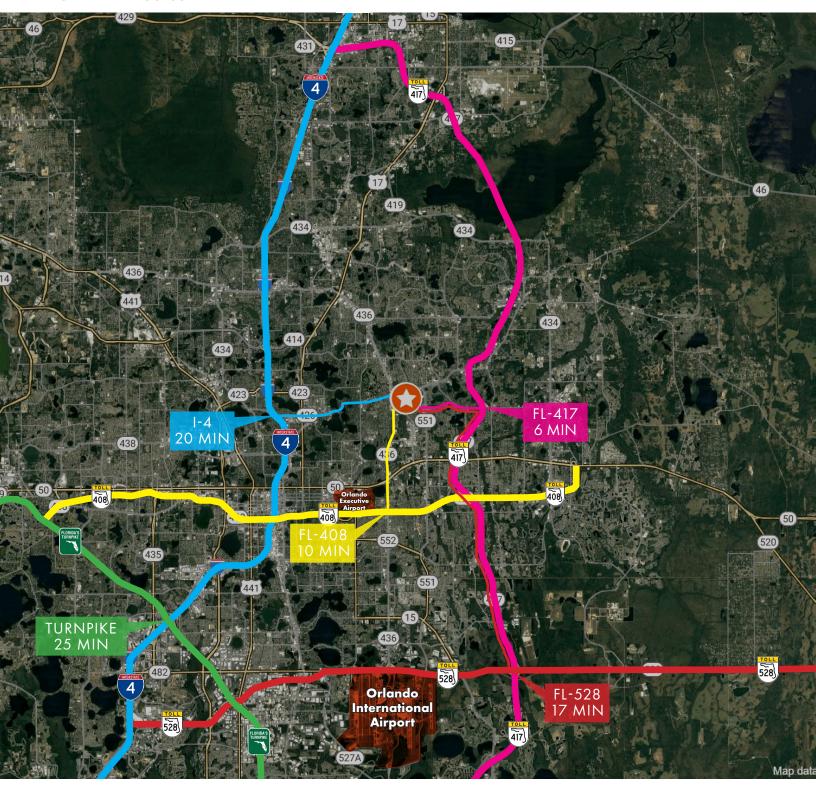

#### **ROADWAY ACCESS**

| ROAD     | DISTANCE   | MILES      |
|----------|------------|------------|
| FL-417   | 6 minutes  | 3.3 miles  |
| FL-408   | 10 minutes | 4.8 miles  |
| FL-528   | 17 minutes | 14.7 miles |
| 1-4      | 20 minutes | 5.6 miles  |
| Turnpike | 25 minutes | 15.5 miles |

#### **ROADWAY ACCESS**