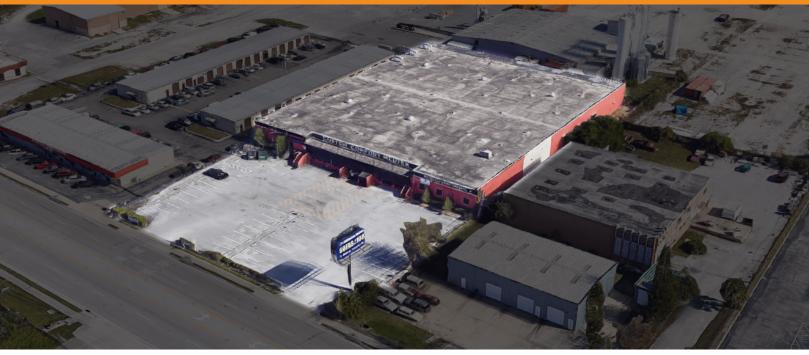

### PROPERTY HIGHLIGHTS

- 49,200 SF warehouse available for sale
- 15% office / 85% warehouse
- Building could be sub-divided
- Highly visible on a well trafficked road
- Well-maintained block building with fenced in, secure lot
- LED lighting and clean warehouse space
- Modern office space in excellent condition
- Ample parking
- 16ft clear height
- 3 phase, 800 amps

# 3939 FORSYTH ROAD, WINTER PARK, FL 32792

| PROPERTY DETAILS |                                                             |  |
|------------------|-------------------------------------------------------------|--|
| ADDRESS          | 3939 Forsyth Road<br>Winter Park, FL 32792                  |  |
| COUNTY           | Orange                                                      |  |
| PARCEL ID        | 30-2203-0000-00-051                                         |  |
| ZONING           | IND-4                                                       |  |
| USE              | Warehouse                                                   |  |
| LOT SIZE         | ±1.84 AC                                                    |  |
| BUILDING SIZE    | 49,200 SF<br>(Warehouse: ±41,900 SF)<br>(Office: ±7,300 SF) |  |
| YEAR BUILT       | 1962                                                        |  |
| CLEAR HEIGHT     | 16ft                                                        |  |
| DOCK-HIGH        | 4                                                           |  |
| PARKING SPACES   | 40                                                          |  |
| FRONTAGE         | 194ft - Forsyth Rd                                          |  |
| POWER            | 3-Phase, 800 Amps                                           |  |