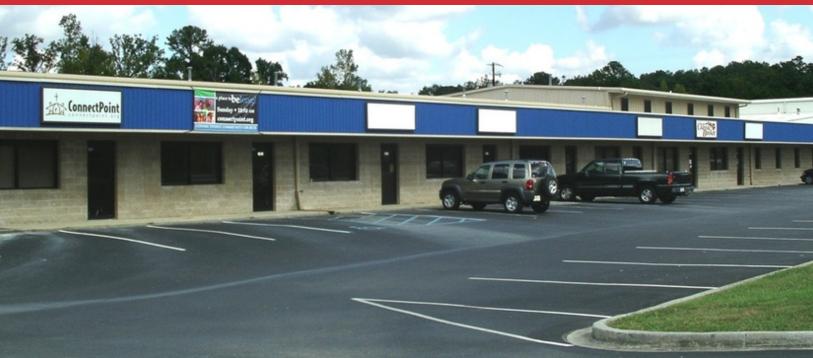

## FOR LEASE: BESSEMER OFFICE/WAREHOUSE

# 3695 PINE LANE BESSEMER, AL 35022

### **PROPERTY FEATURES**

- 2,550 SF Available
- Conveniently located in Bessemer with easy access to I-459
- Dock high loading
- Water/sewer furnished
- Fully conditioned
- Morgan road exit off I-459