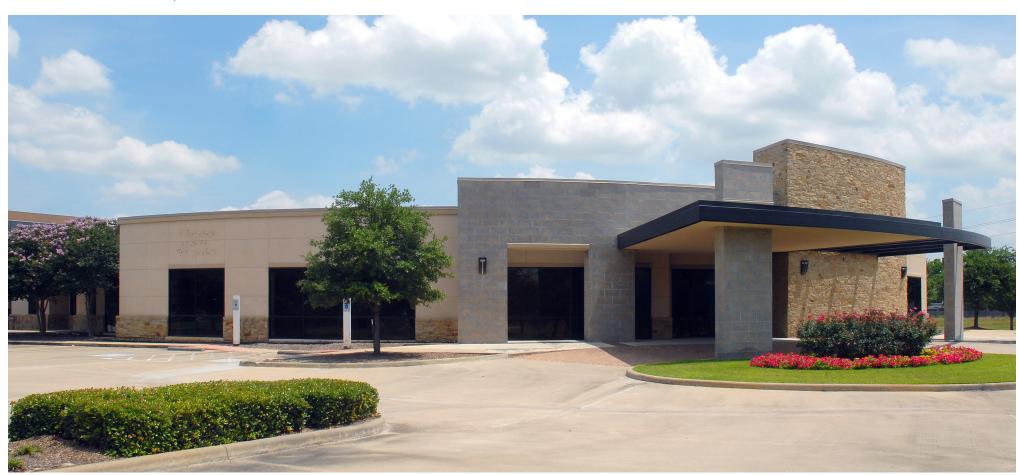

5,737 SF

SHELL SPACE

NEAR HIGHWAY 290 AND BELTWAY 8

# 11321 FALLBROOK DRIVE

11321 Fallbrook Drive | Houston TX 77494

### **About the Property:**

Heavy daytime traffic with accessibility by two main driveways that front Fallbrook Drive. Easily accessible within 5 minutes of Highway 290 and Beltway 8.

## **Building Amenities:**

- Convenient access to Highways 290 and Beltway 8
- HCA Houston ER, Kindred Hospital Houston Northwest, Texas Children's
   Pediatrics Cyfair and Texas Childrens Specialty Care Cy-Fair within 5 minutes
- Free surface parking