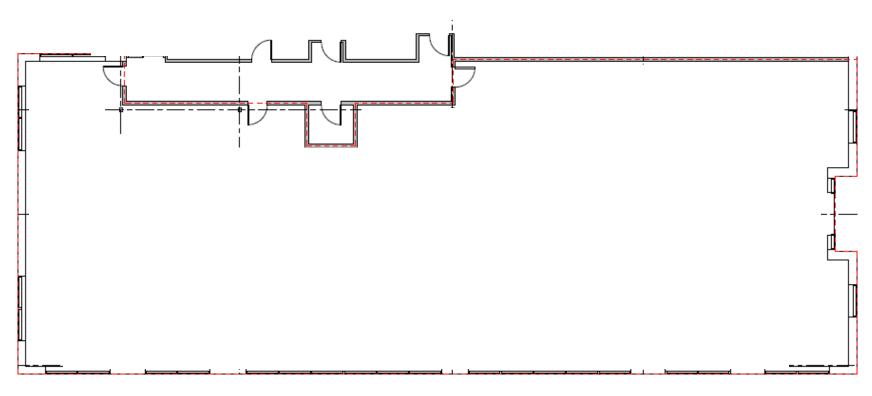

5,737 SF

SHELL SPACE

NEAR HIGHWAY 290 AND BELTWAY 8

# 11321 FALLBROOK DRIVE

11321 Fallbrook Drive | Houston TX 77494