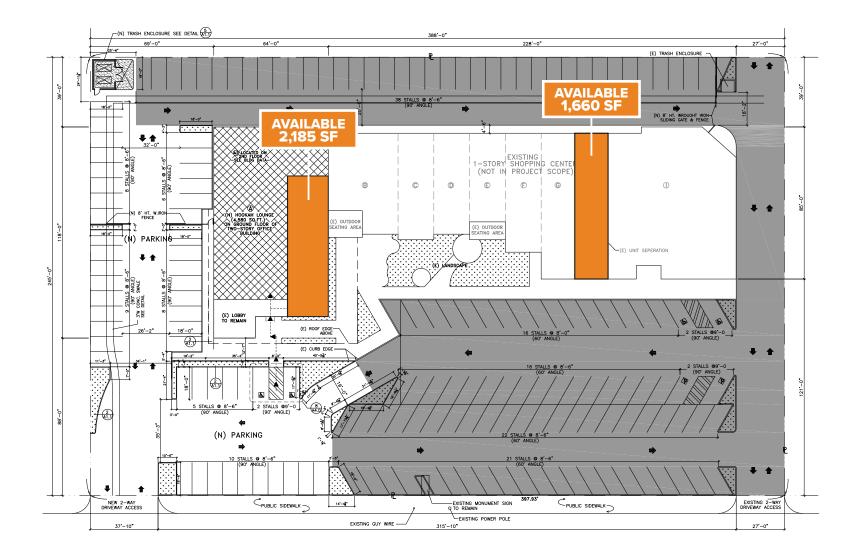

## **PROPOSED SITE PLAN**

©2022 Beta Agency. Inc. The information contained in this document (or provided verbally) has been obtained from sources believed reliable. While Beta Agency, Inc. and Owner does not doubt its accuracy, Beta Agency, Inc. and Owner of have not verified it and makes no guarantee warranty or representation about it. It is your responsibility to independently confirm its accuracy. Any projections, opinions, assumptions, approximations or estimates used are for example only and do not represent the current or future characteristics or performance of the property. The value of this transaction to you depends on tax and other factors which should be evaluated by your tax, financial and legial advisors. Should conduct a careful, independent investigation of the property to determine to your satisfaction the sublify of the property meet your needs.

### FOR LEASE | ±1,660-2,185 SF