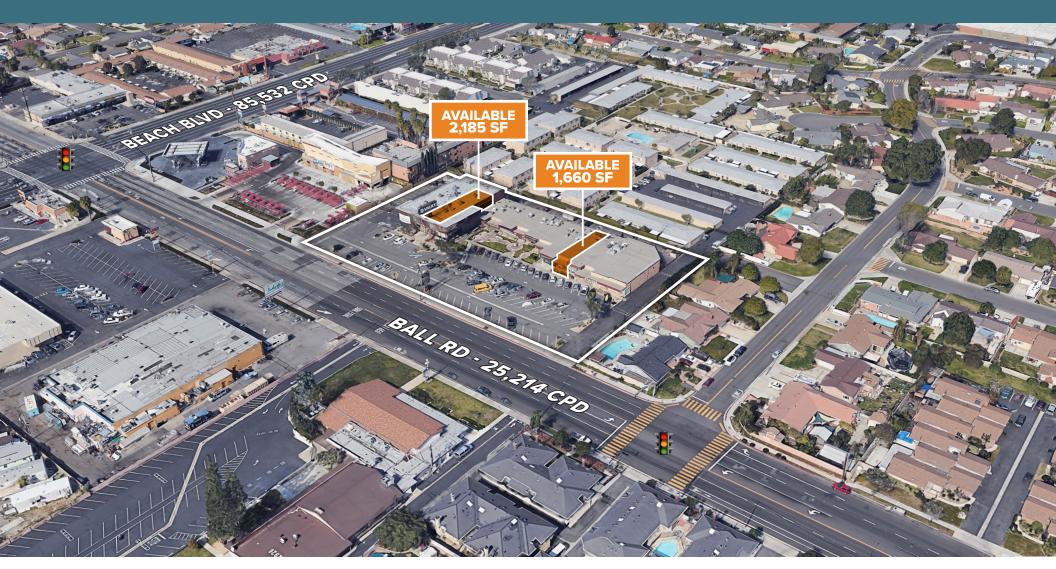

### FOR LEASE | ±1,660-2,185 SF

# **PROPERTY OVERVIEW**

Former 1,660 SF Salon/Retail space and 2,185 SF Restaurant with fully built out kitchen and ventilation hood is available on busy Ball Road. Boasting a stunningly unique exterior, the property was voted Orange County's most architecturally distinctive building in 1969.

Property features an exceptionally large onsite parking lot with approx. 160 free surface parking spaces available and high visibility monument signage.

Situated in an ethnically diverse trade area, the site is surrounded by countless successful national and regional tenants.

#### **PROPERTY HIGHLIGHTS**

- Excellent Ingress and Egress
- 5 minute drive from Disneyland
- Ample parking
- Easy access to I-5