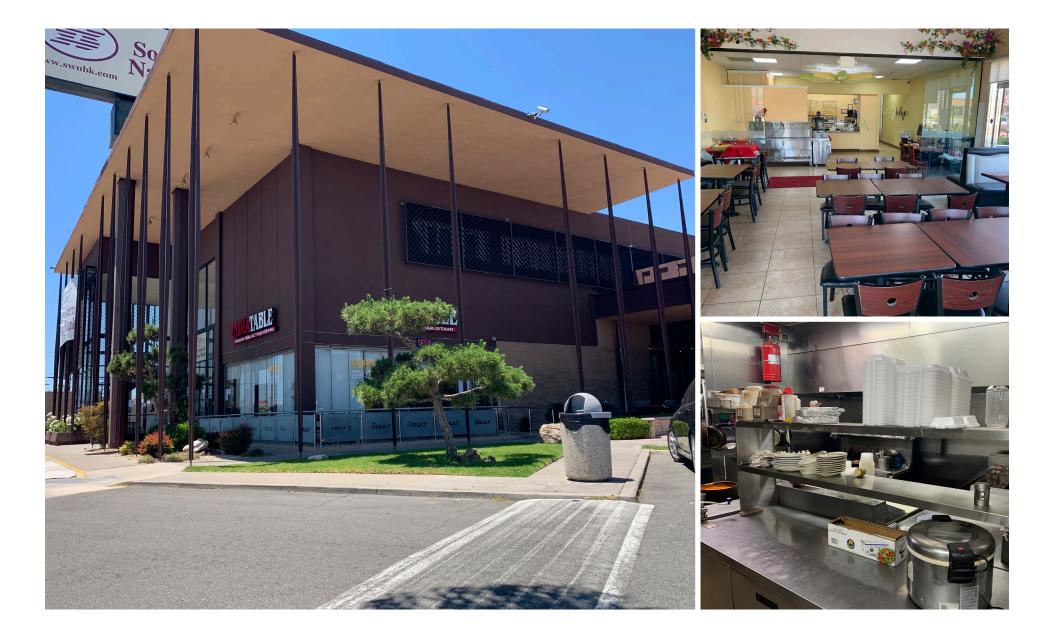

# **RESTAURANT SPACE PHOTOS**

©2022 Beta Agency. Inc. The information contained in this document (or provided verbally) has been obtained from sources believed reliable. While Beta Agency, Inc. and Owner does not doubt its accuracy, Beta Agency, Inc. and Owner have not verified it and makes no guarantee warranty or representation about It. It is your responsibility to independently confirm its accuracy. Any projections, opinions, assumptions, approximations or estimates used are for example only and do not represent the current or future characteristics or performance of the property. The value of this transaction to you depends on tax and other factors which should be evaluated by your tax, financial and legal advisors. You and your advisors should conduct a careful, independent investigation of the property to determine to your satisfaction the subality of the property meet your needs.

# **PROPERTY OVERVIEW**

Former 1,660 SF Salon/Retail space and 2,185 SF Restaurant with fully built out kitchen and ventilation hood is available on busy Ball Road. Boasting a stunningly unique exterior, the property was voted Orange County's most architecturally distinctive building in 1969.