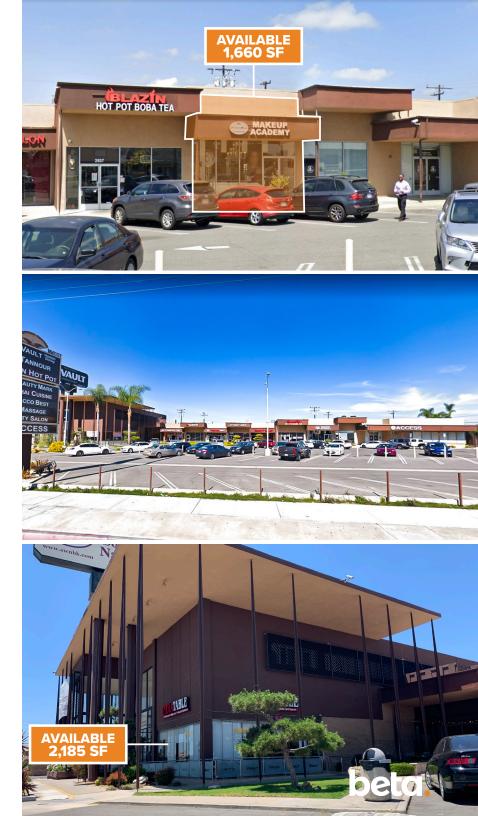

# **RESTAURANT SPACE PHOTOS**

©2022 Beta Agency. Inc. The information contained in this document (or provided verbally) has been obtained from sources believed reliable. While Beta Agency, Inc. and Owner does not doubt its accuracy, Beta Agency, Inc. and Owner have not verified it and makes no guarantee warranty or representation about It. It is your responsibility to independently confirm its accuracy. Any projections, opinions, assumptions, approximations or estimates used are for example only and do not represent the current or future characteristics or performance of the property. The value of this transaction to you depends on tax and other factors which should be evaluated by your tax, financial and legal advisors. You and your advisors should conduct a careful, independent investigation of the property to determine to your satisfaction the subality of the property meet your needs.

# **PROPERTY OVERVIEW**

Former 1,660 SF Salon/Retail space and 2,185 SF Restaurant with fully built out kitchen and ventilation hood is available on busy Ball Road. Boasting a stunningly unique exterior, the property was voted Orange County's most architecturally distinctive building in 1969.