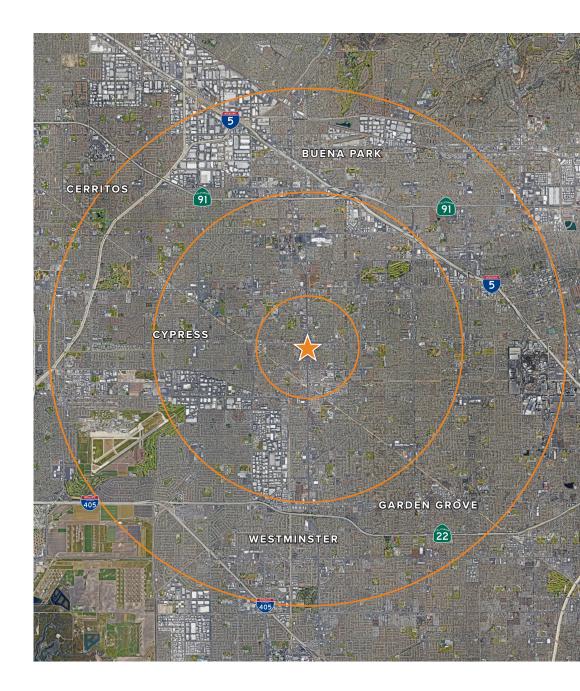

### **AREA OVERVIEW**

#### **DEMOGRAPHICS:**

|                       | 1 Mile   | 3 Miles  | 5 Miles   |
|-----------------------|----------|----------|-----------|
| Total Households      | 10,208   | 78,568   | 208,243   |
| Total Population      | 36,006   | 266,245  | 703,393   |
| Avg. Household Income | \$88,572 | \$98,320 | \$100,299 |