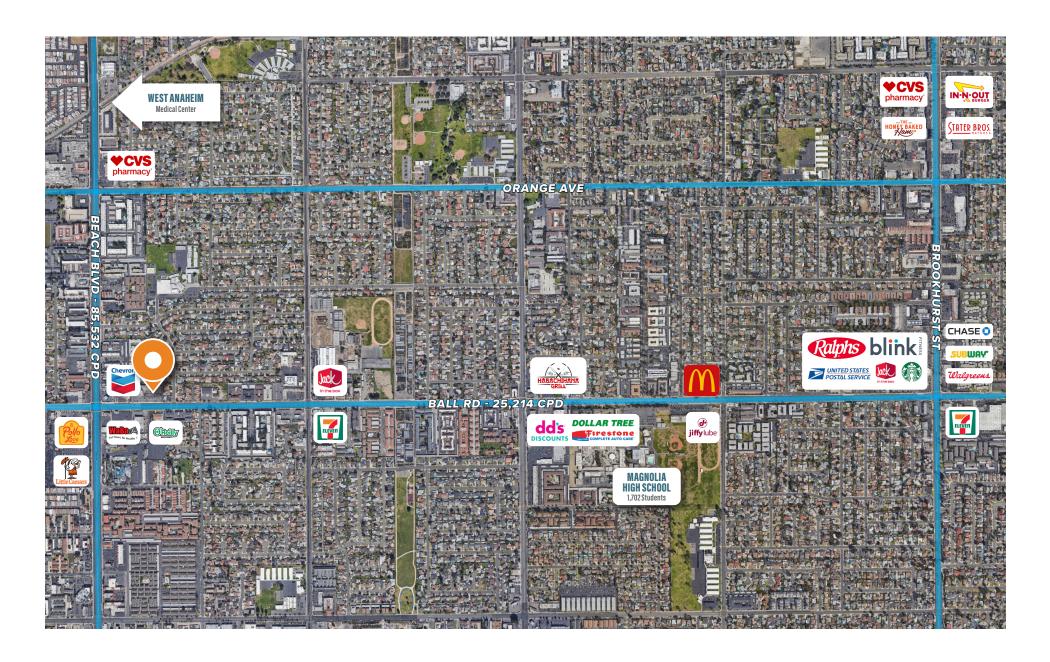

### **AREA OVERVIEW**

Property features an exceptionally large onsite parking lot with approx. 160 free surface parking spaces available and high visibility monument signage.

Situated in an ethnically diverse trade area, the site is surrounded by countless successful national and regional tenants.