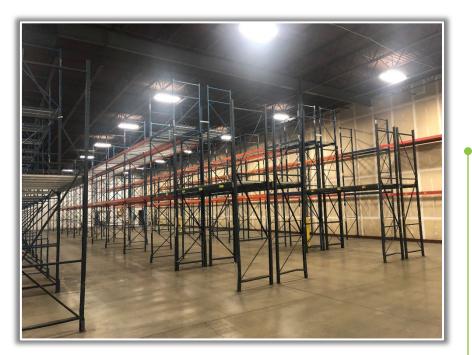

- Located in the prestigious McHenry Corporate Center
- High Image Precast Building
- 24' Clear Ceilings
- Existing Racking Available (Can Be Removed)