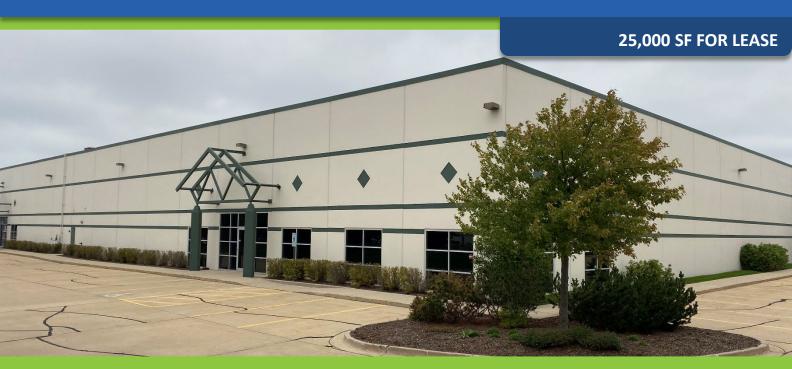

### 25,000 SF FOR LEASE

ENTRE
Commercial Realty LLC

- Located in the prestigious McHenry Corporate Center
- High Image Precast Building
- 24' Clear Ceilings
- Existing Racking Available (Can Be Removed)