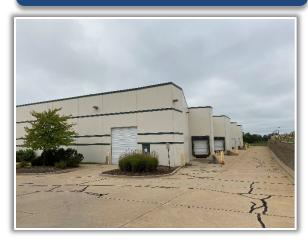

# **SPECIFICATIONS**

AVAILABLE: 25,000 SF

OFFICE: No office; One Restroom only

LAND AREA: 2.7 Acres

BUILDING SIZE: 49,574 SF

LOADING: 2 Exterior Truck Docks; 1 DID (12' x 14')

POWER: 400 amps @ 480v

CEILINGS: 24' Clear