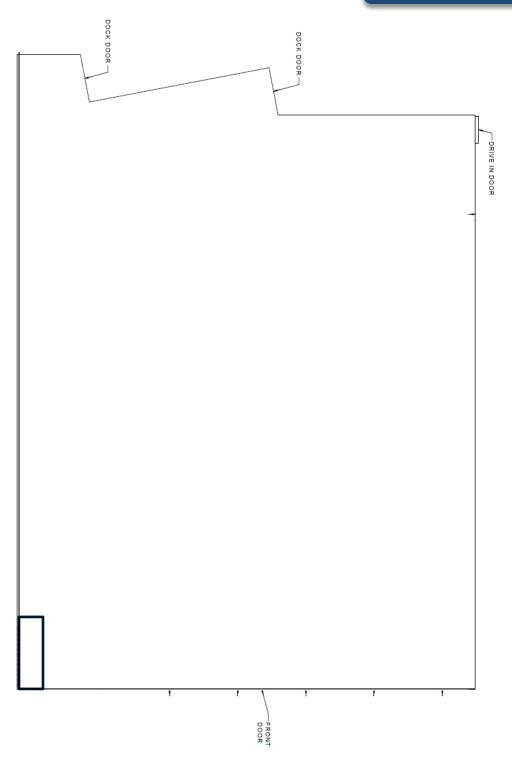

# **SPECIFICATIONS**

AVAILABLE: 25,000 SF

OFFICE: No office; One Restroom only

LAND AREA: 2.7 Acres

BUILDING SIZE: 49,574 SF

LOADING: 2 Exterior Truck Docks; 1 DID (12' x 14')

POWER: 400 amps @ 480v

CEILINGS: 24' Clear

YEAR BUILT: 2000

SPRINKLERED: Yes

BAY SIZES: 40' x 47'

ZONING: I-1

PARKING: 1.01 spaces per 1,000 SF

TAXES: \$2.00 PSF (2025 Estimated)

CAM: \$0.80 PSF (Estimated)

**LEASE PRICE: \$5.50 PSF Net** 