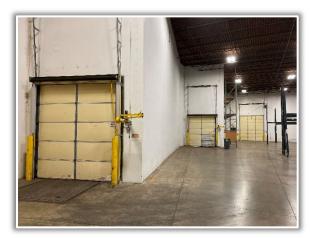

# **SPECIFICATIONS**

AVAILABLE: 25,000 SF

OFFICE: No office; One Restroom only

LAND AREA: 2.7 Acres

BUILDING SIZE: 49,574 SF

LOADING: 2 Exterior Truck Docks; 1 DID (12' x 14')

POWER: 400 amps @ 480v

CEILINGS: 24' Clear

YEAR BUILT: 2000

SPRINKLERED: Yes

BAY SIZES: 40' x 47'

ZONING: I-1

PARKING: 1.01 spaces per 1,000 SF

TAXES: \$2.00 PSF (2025 Estimated)

CAM: \$0.80 PSF (Estimated)

**LEASE PRICE: \$5.50 PSF Net** 

- Located in the prestigious McHenry Corporate Center
- High Image Precast Building
- 24' Clear Ceilings
- Existing Racking Available (Can Be Removed)