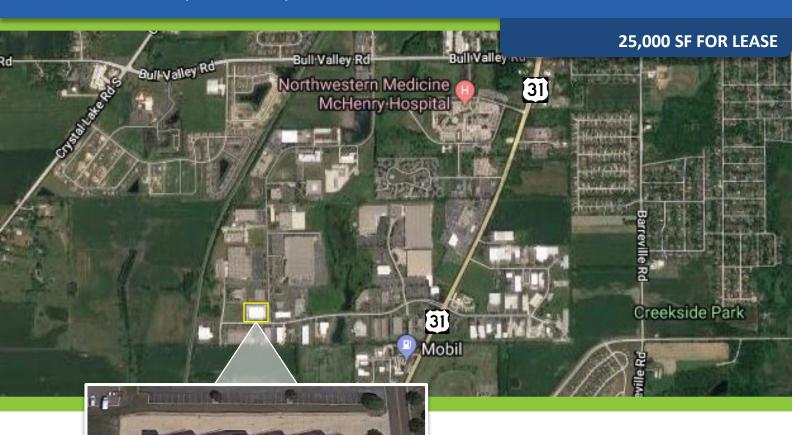

# **LOCATION**

- McHenry Corporate Center
- Immediate access to Illinois Route 31
- Proximity to Restaurants, Hotels, Shopping, and Recreation

Leased