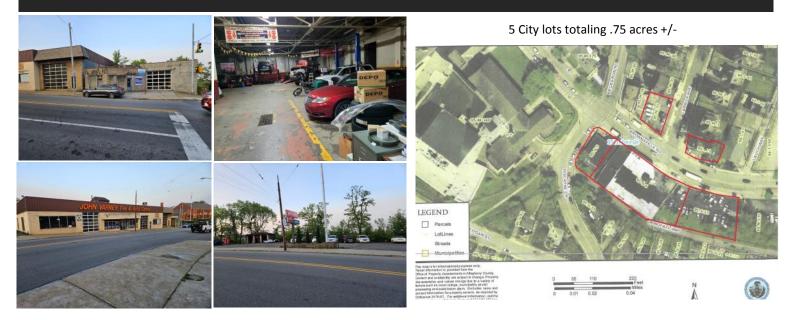

## **Details:**

- Real Estate and/or Business
- Ex Buick dealership
- 20,000 +/- sq. ft. bldg. with 5 city
  Lots totaling .75 acres +/-
- Turn key automative repair and service
- Binks downdraft paint booth
- Large vehicle alignment

- 5 lifts, frame machine
- 10-12 and 14 ft. doors
- Showroom, offices, break rooms
- Auto sales service and repair for Over 40 years
- Neighborhood institution/landmark

All information furnished regarding this property for sale, rental, or financing is from sources deemed reliable but no warranty or representation is made as to the accuracy thereof and same is submitted subject to errors, omissions, change of price, rental or other conditions prior sale, lease or financing or withdrawal without notice. McCormick Real Estate & Management will make no representation and assume no obligation regarding the presence or absence of toxic or hazardous waste or substances or other undesirable material on or about the proper ty which will ultimately by leased or purchased.