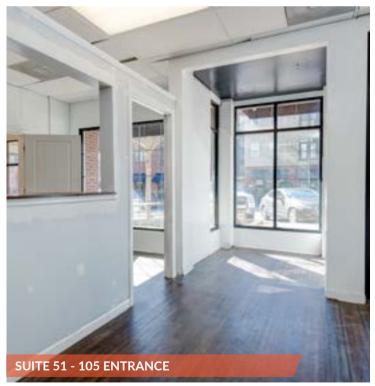

| SUITE        | TENANT    | SF       | LEASE TYPE | LEASE RATE    |
|--------------|-----------|----------|------------|---------------|
| 50 - 101     | Available | 2,150 SF | NNN        | \$25.00 SF/yr |
| 50 - 103/105 | Available | 2,442 SF | NNN        | \$17.50 SF/yr |
| 50 - 109     | Available | 1,187 SF | NNN        | \$17.50 SF/yr |
| 51 - 105     | Available | 1,200 SF | NNN        | \$17.50 SF/yr |
| 51 - 119     | Available | 1,142 SF | NNN        | \$15.00 SF/yr |