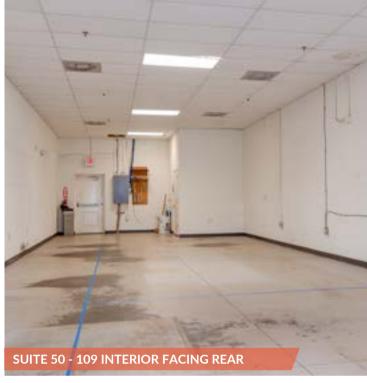

| SUITE        | TENANT    | SF       | LEASE TYPE | LEASE RATE    |
|--------------|-----------|----------|------------|---------------|
| 50 - 101     | Available | 2,150 SF | NNN        | \$25.00 SF/yr |
| 50 - 103/105 | Available | 2,442 SF | NNN        | \$17.50 SF/yr |
| 50 - 109     | Available | 1,187 SF | NNN        | \$17.50 SF/yr |
| 51 - 105     | Available | 1,200 SF | NNN        | \$17.50 SF/yr |
| 51 - 119     | Available | 1,142 SF | NNN        | \$15.00 SF/yr |