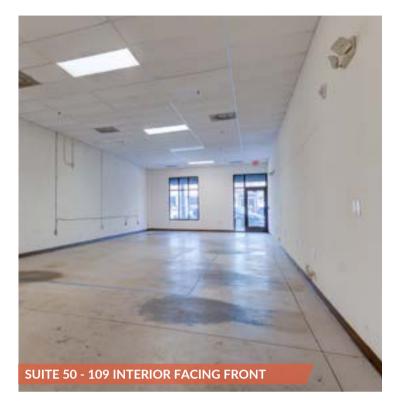

| SUITE        | TENANT    | SF       | LEASE TYPE | LEASE RATE    |
|--------------|-----------|----------|------------|---------------|
| 50 - 101     | Available | 2,150 SF | NNN        | \$25.00 SF/yr |
| 50 - 103/105 | Available | 2,442 SF | NNN        | \$17.50 SF/yr |
| 50 - 109     | Available | 1,187 SF | NNN        | \$17.50 SF/yr |
| 51 - 105     | Available | 1,200 SF | NNN        | \$17.50 SF/yr |
| 51 - 119     | Available | 1,142 SF | NNN        | \$15.00 SF/yr |