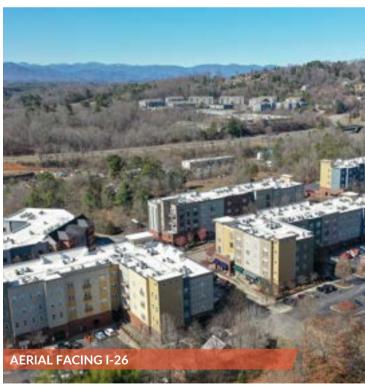

#### PROPERTY DESCRIPTION

Multiple suites are available at the Shops at Reynolds Village in growing North Asheville. The Shops at Reynolds Village are located in a beautiful mixed-use project with 200 apartment units above the units throughout the complex creating a built-in customer base that is 98.5% occupied. With a variety of unit sizes, it allows a variety of businesses to find the right fit to thrive in this project. Located close to I-26 and Weaverville Road. The complex is also supported by the large recreational and fitness facility located in the project. Many different existing businesses allow new users to collaborate and synergize together. Convenient, clean, safe and walkable village offering free parking directly in front of the retail shops.

#### **PROPERTY HIGHLIGHTS**

- Beautiful mixed-use project
- Located in growing North Asheville off I-26
- Multiple unit sizes are available
- Easy accessibility and visibility from I-26, which carries over 80,000 VPD
- 200 residential apartment units within the complex
- Located 4 miles from many attractions including downtown Asheville, Botanical Gardens at Asheville, the University of North Carolina at Asheville, and Grove Park Inn