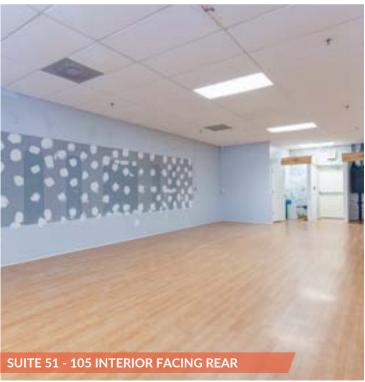

| SUITE        | TENANT    | SF       | LEASE TYPE | LEASE RATE    |
|--------------|-----------|----------|------------|---------------|
| 50 - 101     | Available | 2,150 SF | NNN        | \$25.00 SF/yr |
| 50 - 103/105 | Available | 2,442 SF | NNN        | \$17.50 SF/yr |
| 50 - 109     | Available | 1,187 SF | NNN        | \$17.50 SF/yr |
| 51 - 105     | Available | 1,200 SF | NNN        | \$17.50 SF/yr |
| 51 - 119     | Available | 1,142 SF | NNN        | \$15.00 SF/yr |