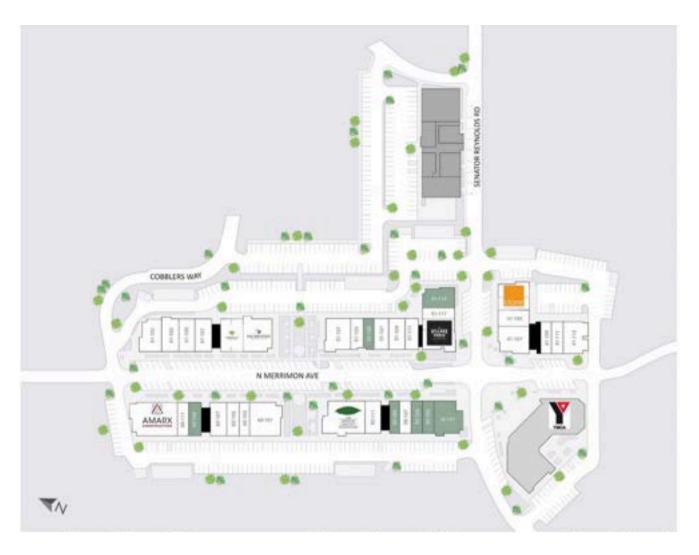

41-60 N Merrimon Avenue, Asheville, NC, 28804

#### PROPERTY DESCRIPTION

Multiple suites are available at the Shops at Reynolds Village in growing North Asheville. The Shops at Reynolds Village are located in a beautiful mixed-use project with 200 apartment units above the units throughout the complex creating a built-in customer base that is 98.5% occupied. With a variety of unit sizes, it allows a variety of businesses to find the right fit to thrive in this project. Located close to I-26 and Weaverville Road. The complex is also supported by the large recreational and fitness facility located in the project. Many different existing businesses allow new users to collaborate and synergize together. Convenient, clean, safe and walkable village offering free parking directly in front of the retail shops.

#### **PROPERTY HIGHLIGHTS**

- Beautiful mixed-use project
- Located in growing North Asheville off I-26
- Multiple unit sizes are available
- Easy accessibility and visibility from I-26, which carries over 80,000 VPD
- 200 residential apartment units within the complex
- Located 4 miles from many attractions including downtown Asheville, Botanical Gardens at Asheville, the University of North Carolina at Asheville, and Grove Park Inn