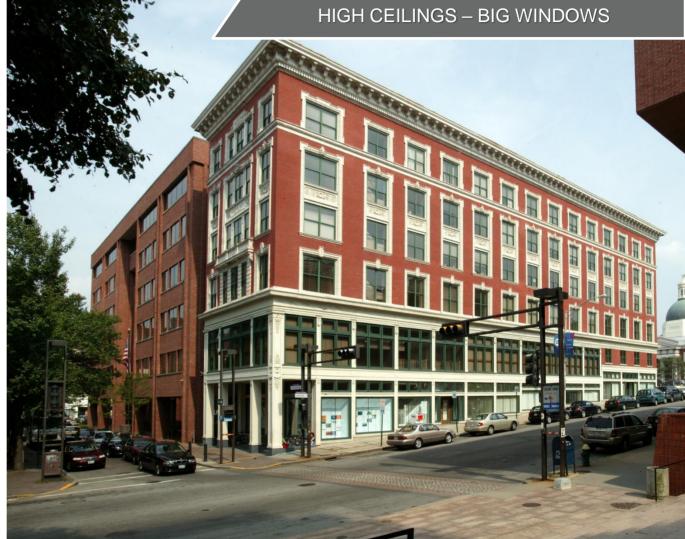

# FOR LEASE 400 Westminster Street

Providence, RI

#### PROPERTY FEATURES

- DRAMATIC SPACE WITH HIGH CEILINGS AND OVERSIZED WINDOWS
- SIX-STORY ±37,000 SF OFFICE BUILDING
- AMAZING NATURAL LIGHT
- PLUG-N-PLAY
- LOCATED BETWEEN DOWNTOWN PROVIDENCE AND THE INNOVATION & DESIGN DISTRICT (THE JEWELRY DISTRICT)
- EASILY ACCESSIBLE TO INTERSTATE ROUTE 95
- WITHIN WALKING DISTANCE TO ALL DOWNTOWN AMENITIES, UNIVERSITIES AND BUSINESSES
- Numerous downtown amenities