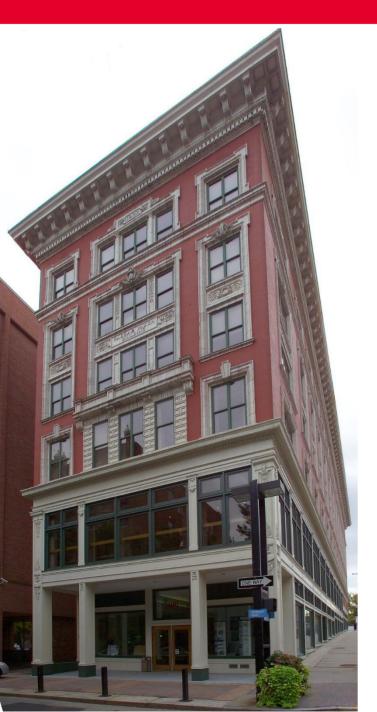

# FOR LEASE 400 Westminster Street

Providence, RI

#### PROPERTY FEATURES

- DRAMATIC SPACE WITH HIGH CEILINGS AND OVERSIZED WINDOWS
- SIX-STORY ±37,000 SF OFFICE BUILDING
- AMAZING NATURAL LIGHT
- PLUG-N-PLAY
- LOCATED BETWEEN DOWNTOWN PROVIDENCE AND THE INNOVATION & DESIGN DISTRICT (THE JEWELRY DISTRICT)
- EASILY ACCESSIBLE TO INTERSTATE ROUTE 95
- WITHIN WALKING DISTANCE TO ALL DOWNTOWN AMENITIES, UNIVERSITIES AND BUSINESSES
- Numerous downtown amenities