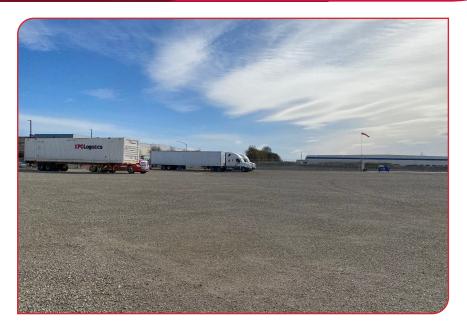

## FOR LEASE FENCED AND PAVED TRUCK YARD

717 RALPH AVENUE, STOCKTON, CA

### **FEATURES:**

• APN: 177-020-760

• Size: 6± Acres available immediately, 4± Acres available July 1, 2021

Yard: Fenced, paved and lit with separate electric / gated entrance and exit

Zoning: IG, General Industrial (City of Stockton)