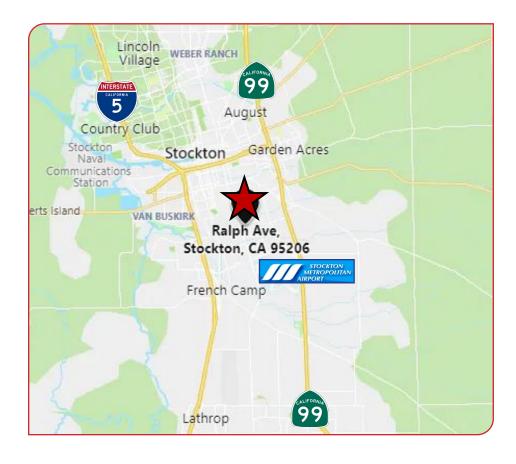

# FOR LEASE FENCED AND PAVED TRUCK YARD

717 RALPH AVENUE, STOCKTON, CA

### Mileage to Freeways:

Highway 4: 2.7± miles
Interstate 5: 3.4± miles
Highway 99: 3.6± miles

### Mileage to Intermodal Yards:

BNSF (Stockton): 5.2± miles UPRR (Manteca): 5.2± miles