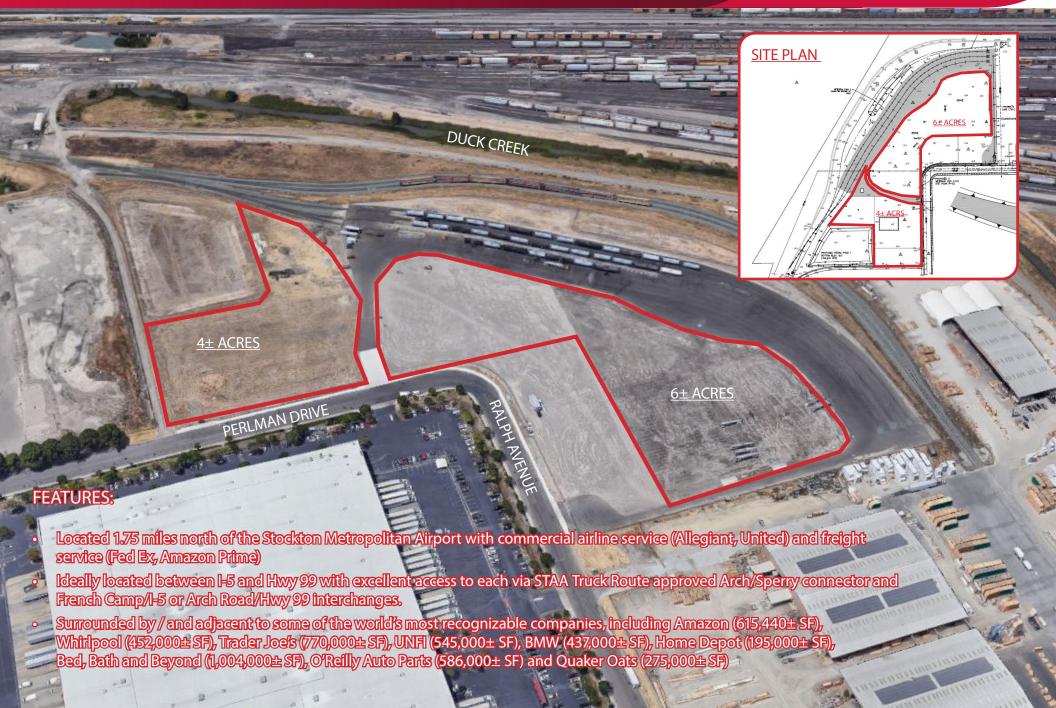

### **FEATURES:**

• APN: 177-020-760

• Size: 6± Acres available immediately, 4± Acres available July 1, 2021

Yard: Fenced, paved and lit with separate electric / gated entrance and exit

Zoning: IG, General Industrial (City of Stockton)

Rail: UP rail service possible

**PRICING:** 

LEASE: \$0.18 PSF / NNN

Jim Martin, SIOR

BRE #01214270

jmartin@lee-associates.com

D 209.983.4088 C 925.352.6948