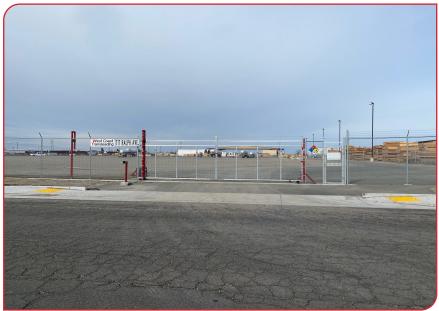

## FOR LEASE FENCED AND PAVED TRUCK YARD

717 RALPH AVENUE, STOCKTON, CA





### **FEATURES:**

• APN: 177-020-760

• Size: 6± Acres available immediately, 4± Acres available July 1, 2021

Yard: Fenced, paved and lit with separate electric / gated entrance and exit

Zoning: IG, General Industrial (City of Stockton)

Rail: UP rail service possible

**PRICING:** 

LEASE: \$0.18 PSF / NNN

Jim Martin, SIOR

BRE #01214270

jmartin@lee-associates.com

D 209.983.4088 C 925.352.6948

## FOR LEASE FENCED AND PAVED TRUCK YARD

LEE & ASSOCIATES

COMMERCIAL REAL ESTATE SERVICES

717 RALPH AVENUE, STOCKTON, CA



### FOR LEASE FENCED AND PAVED TRUCK YARD

717 RALPH AVENUE, STOCKTON, CA





# FOR LEASE FENCED AND PAVED TRUCK YARD

717 RALPH AVENUE, STOCKTON, CA











## FOR LEASE FENCED AND PAVED TRUCK YARD

717 RALPH AVENUE, STOCKTON, CA







### Mileage to Freeways:

Highway 4: 2.7± miles
Interstate 5: 3.4± miles
Highway 99: 3.6± miles

### Mileage to Intermodal Yards:

BNSF (Stockton): 5.2± miles UPRR (Manteca): 5.2± miles

#### Jim Martin, SIOR

BRE #01214270 jmartin@lee-associates.com D 209.983.4088 C 925.352.6948