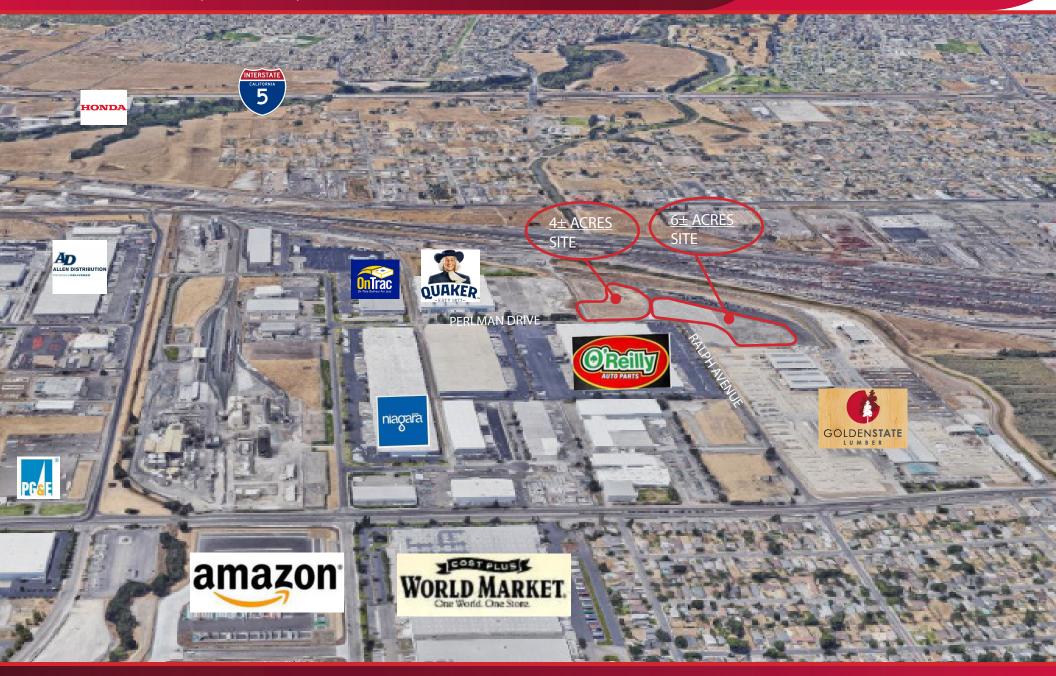

### Mileage to Freeways:

Highway 4: 2.7± miles
Interstate 5: 3.4± miles
Highway 99: 3.6± miles

### Mileage to Intermodal Yards:

BNSF (Stockton): 5.2± miles UPRR (Manteca): 5.2± miles