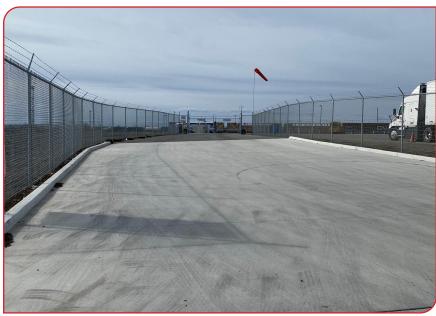

## FOR LEASE FENCED AND PAVED TRUCK YARD

717 RALPH AVENUE, STOCKTON, CA





### **FEATURES:**

• APN: 177-020-760

• Size: 6± Acres available immediately, 4± Acres available July 1, 2021

Yard: Fenced, paved and lit with separate electric / gated entrance and exit

Zoning: IG, General Industrial (City of Stockton)

Rail: UP rail service possible

**PRICING:** 

LEASE: \$0.18 PSF / NNN

Jim Martin, SIOR

BRE #01214270

jmartin@lee-associates.com

D 209.983.4088 C 925.352.6948

## FOR LEASE FENCED AND PAVED TRUCK YARD

LEE & ASSOCIATES

COMMERCIAL REAL ESTATE SERVICES

717 RALPH AVENUE, STOCKTON, CA



### FOR LEASE FENCED AND PAVED TRUCK YARD

717 RALPH AVENUE, STOCKTON, CA





# FOR LEASE FENCED AND PAVED TRUCK YARD

717 RALPH AVENUE, STOCKTON, CA











## FOR LEASE FENCED AND PAVED TRUCK YARD

717 RALPH AVENUE, STOCKTON, CA







### Mileage to Freeways:

Highway 4: 2.7± miles
Interstate 5: 3.4± miles
Highway 99: 3.6± miles

### Mileage to Intermodal Yards:

BNSF (Stockton): 5.2± miles UPRR (Manteca): 5.2± miles

#### Jim Martin, SIOR

BRE #01214270 jmartin@lee-associates.com D 209.983.4088 C 925.352.6948