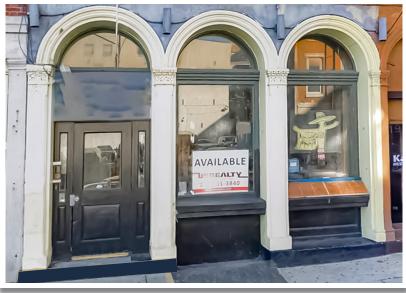

## **104 CHESTNUT STREET** OLD CITY - RESTAURANT/BAR OPPORTUNITY

Philadelphia, PA

## LOCATION

104 Chestnut Street Philadelphia, PA

## **PROPERTY HIGHLIGHTS**

- Approximately 1,500 +/- SF on First Floor Plus Lower Level
- Existing Facility at High profile Intersection (Front & Chestnut)
- Former Mexican Restaurant
- Excellent Pedestrian & Vehicular Traffic
- Close Proximity to Philadelphia Historic Sites and Proposed New Waterfront Park
- Close to Major Highways, Philadelphia Waterfront & The Ben Franklin Bridge
- Easily Accessible by many SEPTA Bus Routes