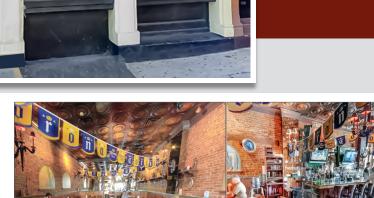

## **PROPERTY HIGHLIGHTS**

- Approximately 1,500 +/- SF on First Floor Plus Lower Level
- Existing Facility at High profile Intersection (Front & Chestnut)
- Former Mexican Restaurant
- Excellent Pedestrian & Vehicular Traffic
- Close Proximity to Philadelphia Historic Sites and Proposed New Waterfront Park
- Close to Major Highways, Philadelphia Waterfront & The Ben Franklin Bridge
- Easily Accessible by many SEPTA Bus Routes