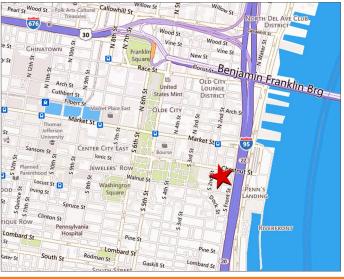

## LOCATION

104 Chestnut Street Philadelphia, PA

## **PROPERTY HIGHLIGHTS**

- Approximately 1,500 +/- SF on First Floor Plus Lower Level
- Existing Facility at High profile Intersection (Front & Chestnut)
- Former Mexican Restaurant
- Excellent Pedestrian & Vehicular Traffic
- Close Proximity to Philadelphia Historic Sites and Proposed New Waterfront Park
- Close to Major Highways, Philadelphia Waterfront & The Ben Franklin Bridge
- Easily Accessible by many SEPTA Bus Routes